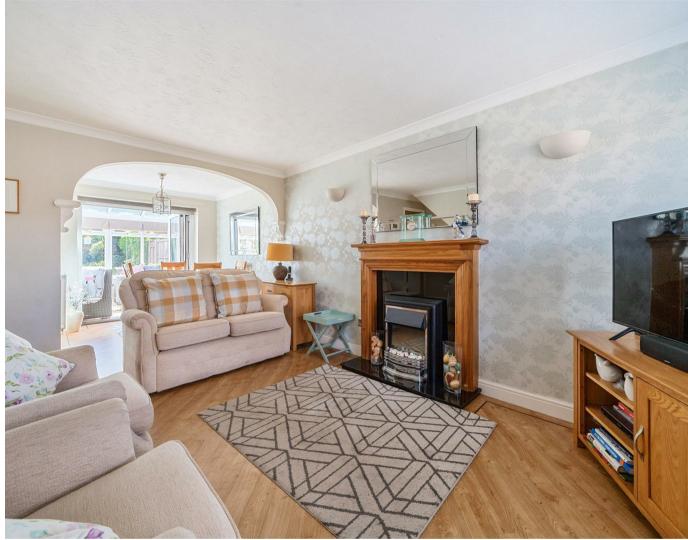

As you step inside, you'll be greeted by not one, not two, but three inviting reception rooms, offering ample space for entertaining quests or simply relaxing with your loved ones. The layout is versatile, allowing you to create different living areas to suit your lifestyle.

## Description

A Bryant Homes built three bedroom semi-detached house positioned towards the end of a quiet cul-de-sac. The ground floor accommodation includes two reception rooms, conservatory, downstairs cloakroom and a fitted kitchen with utility room. The first floor includes three bedrooms, re-fitted master with en-suite and a re-fitted family bathroom.