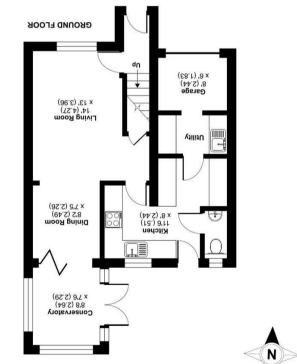

As you step inside, you'll be greeted by not one, not two, but three inviting reception rooms, offering ample space for entertaining quests or simply relaxing with your loved ones. The layout is versatile, allowing you to create different living areas to suit your lifestyle.

## Description

A Bryant Homes built three bedroom semi-detached house positioned towards the end of a quiet cul-de-sac. The ground floor accommodation includes two reception rooms, conservatory, downstairs cloakroom and a fitted kitchen with utility room. The first floor includes three bedrooms, re-fitted master with en-suite and a re-fitted family bathroom.

## Outside

To the front of the property is a driveway providing off road parking leading to a partially converted garage. To the rear of the property is a private enclosed garden with a sun terrace and lawned area. There is also gate side access.