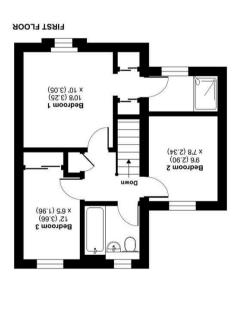

With three bedrooms and two well-appointed bathrooms ensure convenience and comfort for all residents, making busy mornings a breeze.

Located in the picturesque Grensell Close, this property offers a peaceful retreat from the hustle and bustle of everyday life. The neighbourhood is known for its friendly community and easy access to local amenities, schools, and green spaces.

## Description

A Bryant Homes built three bedroom semi-detached house positioned towards the end of a quiet cul-de-sac. The ground floor accommodation includes two reception rooms, conservatory, downstairs cloakroom and a fitted kitchen with utility room. The first floor includes three bedrooms, re-fitted master with en-suite and a re-fitted family bathroom.