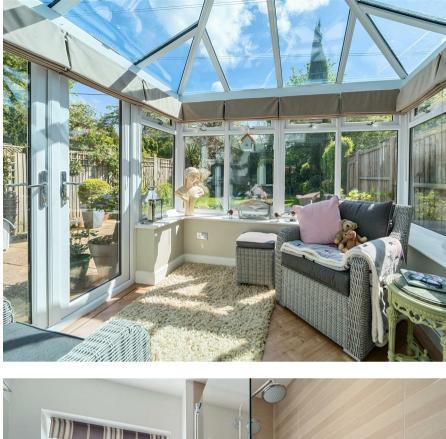

## Description

A Bryant Homes built three bedroom semi-detached house positioned towards the end of a quiet cul-de-sac. The ground floor accommodation includes two reception rooms, conservatory, downstairs cloakroom and a fitted kitchen with utility room. The first floor includes three bedrooms, re-fitted master with en-suite and a re-fitted family bathroom.

## Outside

To the front of the property is a driveway providing off road parking leading to a partially converted garage. To the rear of the property is a private enclosed garden with a sun terrace and lawned area. There is also gate side access.