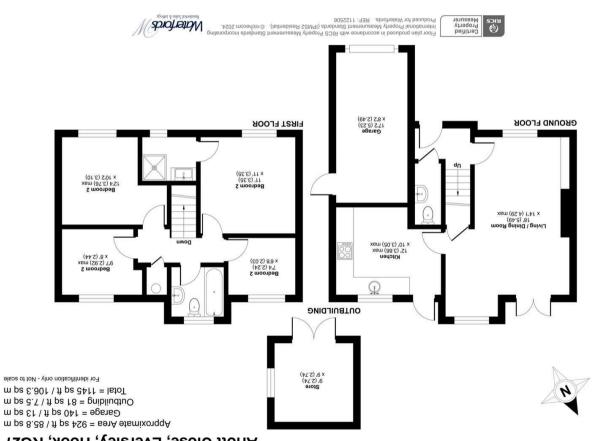

### Description

Situated in a sought after location in Eversley is this well presented four bedroom detached home. This property offers accommodation comprising of entrance hallway, downstairs WC, dual aspect 20ft living room with dining area and double doors leading out to the patio and rear garden, and a spacious kitchen/breakfast room. Stairs lead to the first floor landing where there are four bedrooms. The master bedroom benefitting from an ensuite bathroom and a modern family bathroom compliments the three other bedrooms. This property further benefits from a garage and ample parking.

## Outside

Externally this property offers driveway parking leading to the garage. The rear garden offers lawn and a large patio area, perfect for entertaining.