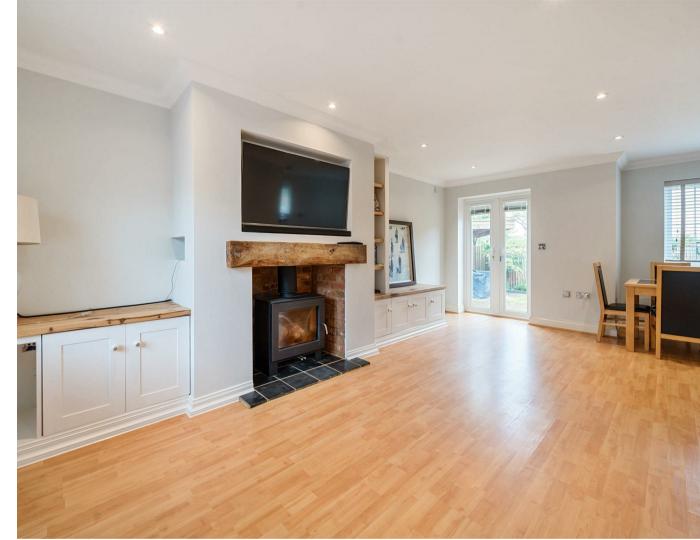

### Description

Situated in a sought after location in Eversley is this well presented four bedroom detached home. This property offers accommodation comprising of entrance hallway, downstairs WC, dual aspect 20ft living room with dining area and double doors leading out to the patio and rear garden, and a spacious kitchen/breakfast room. Stairs lead to the first floor landing where there are four bedrooms. The master bedroom benefitting from an ensuite bathroom and a modern family bathroom compliments the three other bedrooms. This property further benefits from a garage and ample parking.