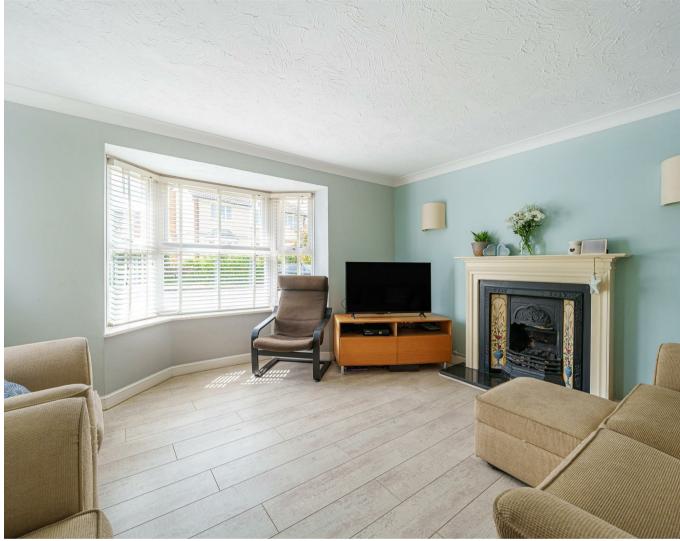

## Description

Built by Bryant to the Victoria design, this detached family home is located a short walk form Meadow Vale School and Kings Academy. The property includes two reception rooms, kitchen/breakfast room, utility and downstairs cloakroom on the ground floor and four bedrooms, master with ensuite and family bathroom to the first floor. The private rear garden is laid mainly to lawn with a paved patio area and gated side access. To front is a lawned area, driveway parking for numerous vehicles leading to the garage which has been partially converted making the dining room larger than usual.