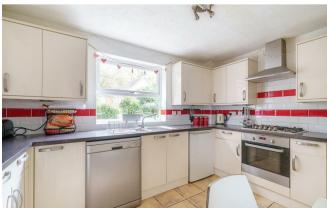

## Description

Built by Bryant to the Victoria design, this detached family home is located a short walk form Meadow Vale School and Kings Academy. The property includes two reception rooms, kitchen/breakfast room, utility and downstairs cloakroom on the ground floor and four bedrooms, master with ensuite and family bathroom to the first floor. The private rear garden is laid mainly to lawn with a paved patio area and gated side access. To front is a lawned area, driveway parking for numerous vehicles leading to the garage which has been partially converted making the dining room larger than usual.