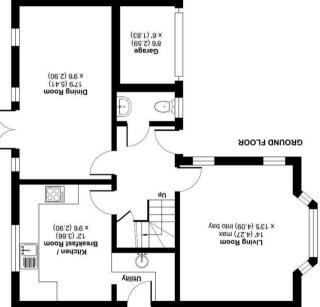

## Boltons Lane, Binfield, Bracknell, RG42

For identification only - Not to scale m ps 1.211 \ 11 ps 9821 = lstoTGarage = 45 sq ft / 4.1 sq m Limited Use Area(s) = 32 sq ft / 3 sq m Approximate Area = 1162 sq ft / 108 sq m