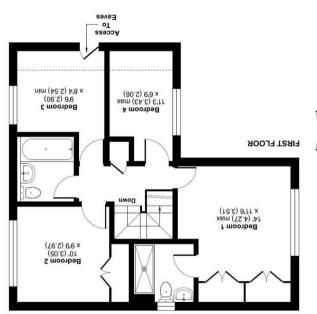

## Boltons Lane, Binfield, Bracknell, RG42

For identification only - Not to scale m ps 1.211 \ 11 ps 9821 = lstoTGarage = 45 sq ft / 4.1 sq m Limited Use Area(s) = 32 sq ft / 3 sq m Approximate Area = 1162 sq ft / 108 sq m