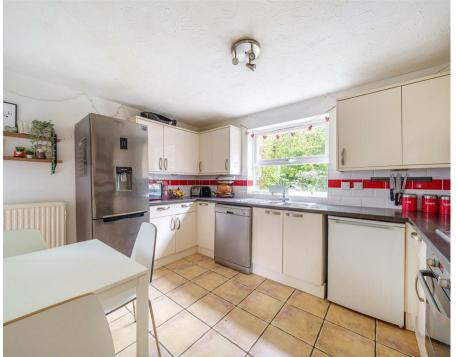

## Description

Built by Bryant to the Victoria design, this detached family home is located a short walk form Meadow Vale School and Kings Academy. The property includes two reception rooms, kitchen/breakfast room, utility and downstairs cloakroom on the ground floor and four bedrooms, master with ensuite and family bathroom to the first floor. The private rear garden is laid mainly to lawn with a paved patio area and gated side access. To front is a lawned area, driveway parking for numerous vehicles leading to the garage which has been partially converted making the dining room larger than usual.