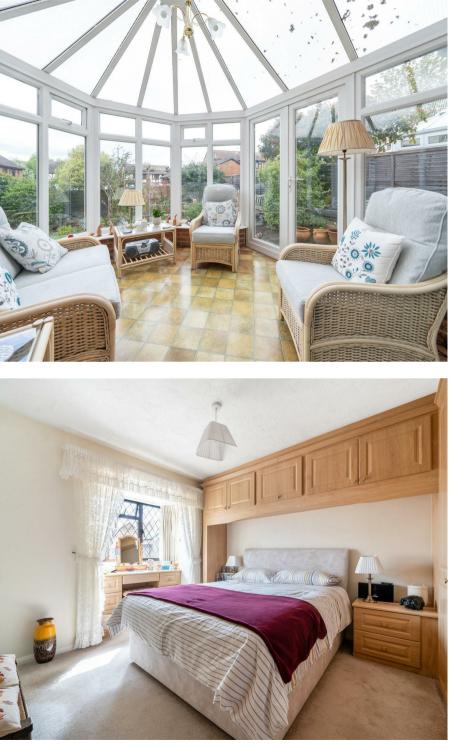

- Four Bedroom Detached
- Conservatory
- Double Garage
- Two Reception Rooms
- En-suite to master
- Cul-de-sac Location

# Description

Positioned in a quiet cul-de-sac a short walk from Waitrose and the doctors surgery, this detached family offers accommodation set over two floors of 1356 sq ft. The ground floor includes a 22'5 living room which opens onto a conservatory, dining room and kitchen with separate utility room. On the first floor there are four bedrooms, master with en-suite and family bathroom