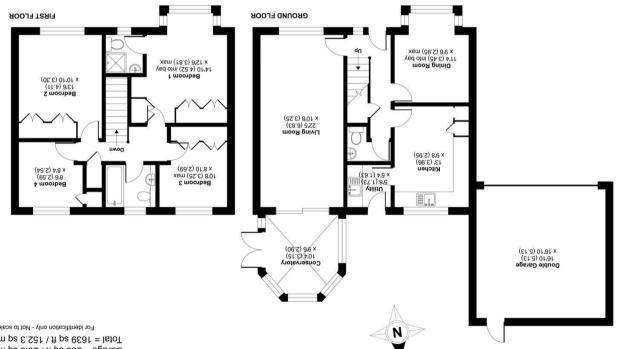

# Description

Positioned in a quiet cul-de-sac a short walk from Waitrose and the doctors surgery, this detached family offers accommodation set over two floors of 1356 sq ft. The ground floor includes a 22'5 living room which opens onto a conservatory, dining room and kitchen with separate utility room. On the first floor there are four bedrooms, master with en-suite and family bathroom