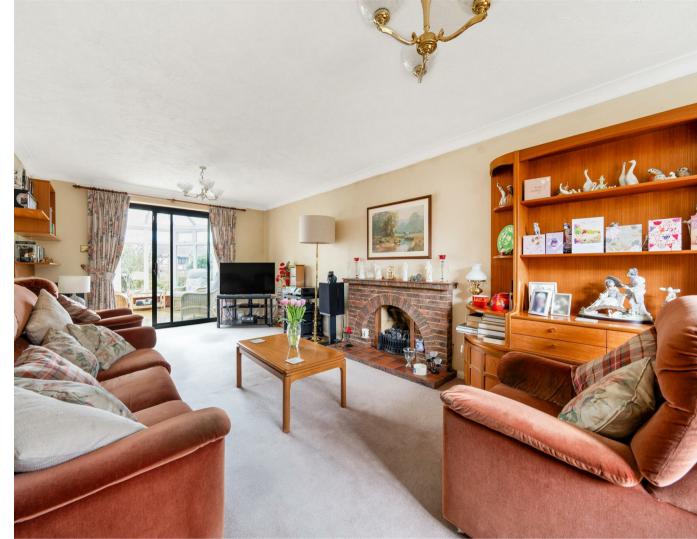

# Description

Positioned in a quiet cul-de-sac a short walk from Waitrose and the doctors surgery, this detached family offers accommodation set over two floors of 1356 sq ft. The ground floor includes a 22'5 living room which opens onto a conservatory, dining room and kitchen with separate utility room. On the first floor there are four bedrooms, master with en-suite and family bathroom