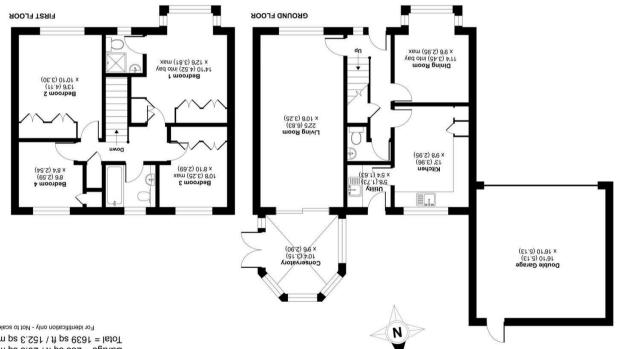

## Description

Positioned in a quiet cul-de-sac a short walk from Waitrose and the doctors surgery, this detached family offers accommodation set over two floors of 1356 sq ft. The ground floor includes a 22'5 living room which opens onto a conservatory, dining room and kitchen with separate utility room. On the first floor there are four bedrooms, master with en-suite and family bathroom

# Outside

To the front of the property is a pleasant lawned area and driveway providing of off road parking which leads to a double garage. To the rear is an enclosed garden laid mainly to lawn and a personal door giving access to the double garage.