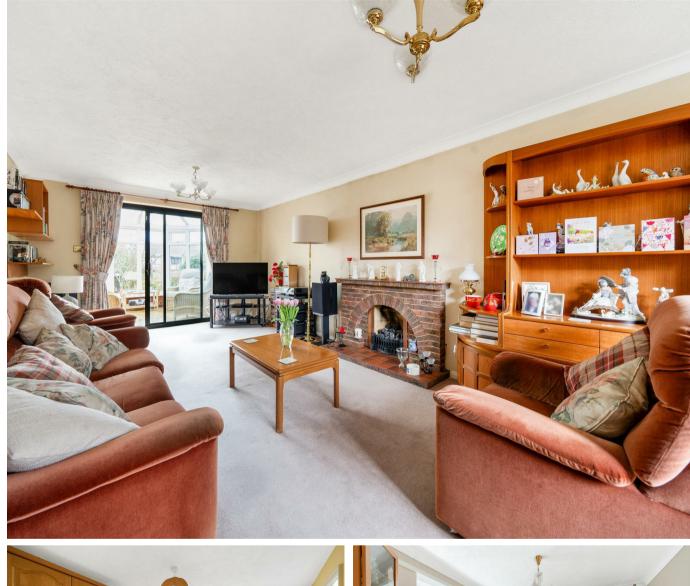

## Description

Positioned in a quiet cul-de-sac a short walk from Waitrose and the doctors surgery, this detached family offers accommodation set over two floors of 1356 sq ft. The ground floor includes a 22'5 living room which opens onto a conservatory, dining room and kitchen with separate utility room. On the first floor there are four bedrooms, master with en-suite and family bathroom