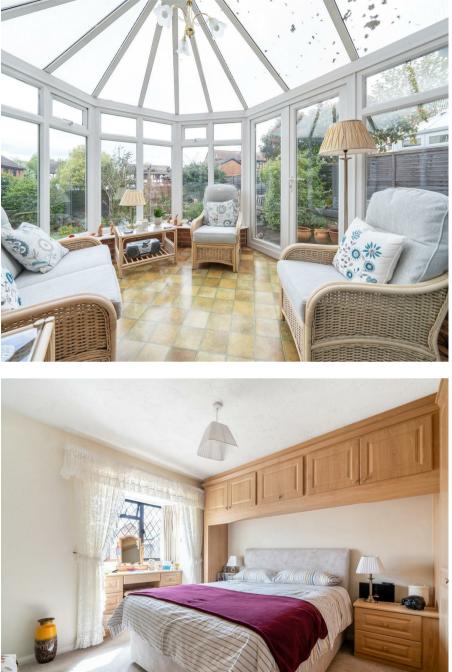

## Description

Positioned in a quiet cul-de-sac a short walk from Waitrose and the doctors surgery, this detached family offers accommodation set over two floors of 1356 sq ft. The ground floor includes a 22'5 living room which opens onto a conservatory, dining room and kitchen with separate utility room. On the first floor there are four bedrooms, master with en-suite and family bathroom