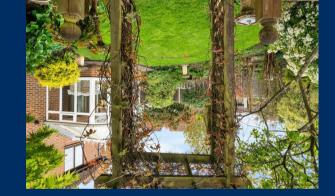

# Outside

To the front of the property is a pleasant lawned area and driveway providing of off road parking which leads to a double garage. To the rear is an enclosed garden laid mainly to lawn and a personal door giving access to the double garage.