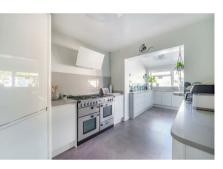

## Description

This extensive end of terrace home offers living accommodation of 1584 sq ft. The property boasts an open plan feel which is perfect for busy family life. Through the porch, a large living room welcomes you to the property with a feature fireplace and bespoke cast iron radiator. The spacious dining area leads to a recently refitted kitchen with integrated appliances and range cooker with the breakfast areas all bathed in natural light from the skylight windows and large doors leading to the garden. The ground floor is completed by a private study space, ideal for working from home and a W/C. The first floor includes four good sized bedrooms and a family bathroom. The main bedroom also has the unique benefit of a balcony.