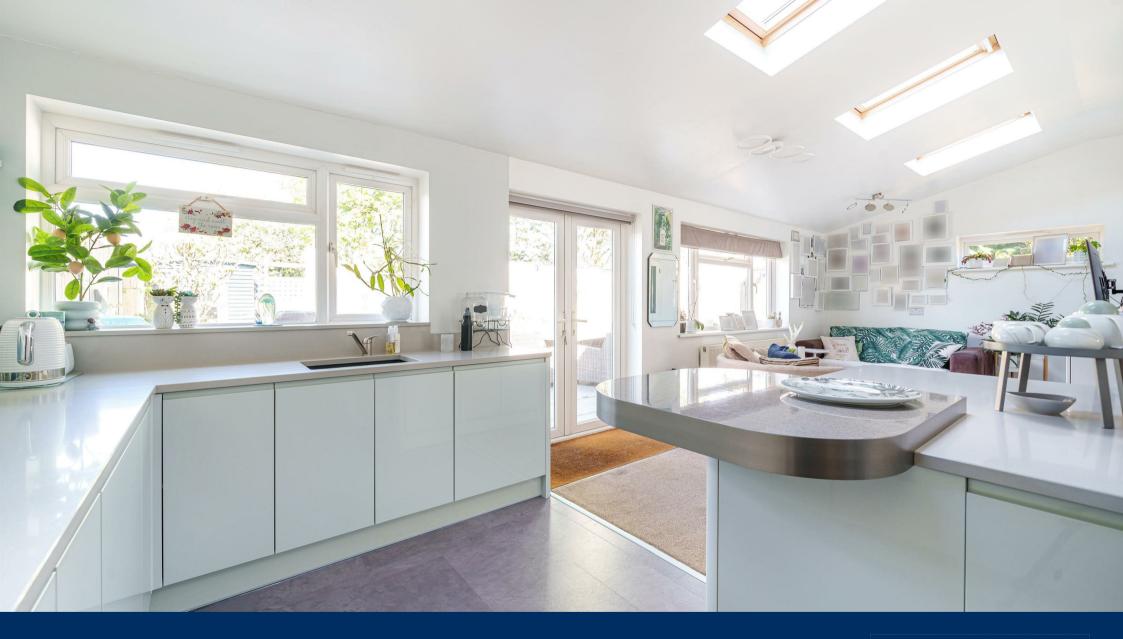

## Description

This extensive end of terrace home offers living accommodation of 1584 sq ft. The property boasts an open plan feel which is perfect for busy family life. Through the porch, a large living room welcomes you to the property with a feature fireplace and bespoke cast iron radiator. The spacious dining area leads to a recently refitted kitchen with integrated appliances and range cooker with the breakfast areas all bathed in natural light from the skylight windows and large doors leading to the garden. The ground floor is completed by a private study space, ideal for working from home and a W/C. The first floor includes four good sized bedrooms and a family bathroom. The main bedroom also has the unique benefit of a balcony.