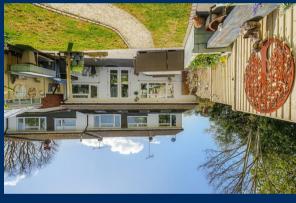

## Outside

The property is accessed through a five bar gate leading to a generous shared driveway and a double garage which is in a block of 3. To the rear of the property is a recently landscaped garden with a large sun terrace and outdoor kitchen perfect for al-fresco entertaining. There is also a gate providing direct access to the driveway.