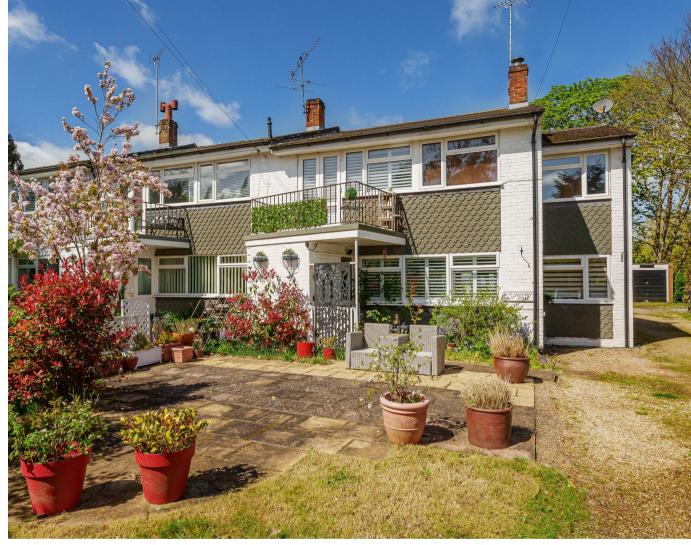

Plough Road | Yateley | Hampshire | GU46 7UW

Asking Price £550,000 Freehold

Plough Road | Yateley Hampshire | GU46 7UW Asking Price £550,000

Located centrally to Yateley town centre this stunning four bedroom end of terrace home offers extensive living accommodation of 1584 sq ft.

## Outside

The property is accessed through a five bar gate leading to a generous shared driveway and a double garage which is in a block of 3. To the rear of the property is a recently landscaped garden with a large sun terrace and outdoor kitchen perfect for al-fresco entertaining. There is also a gate providing direct access to the driveway.