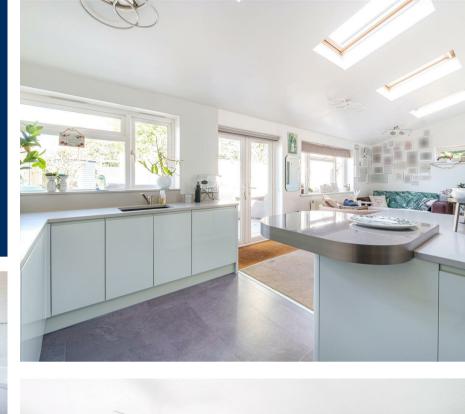

## Description

This extensive end of terrace home offers living accommodation of 1584 sq ft. The property boasts an open plan feel which is perfect for busy family life. Through the porch, a large living room welcomes you to the property with a feature fireplace and bespoke cast iron radiator. The spacious dining area leads to a recently refitted kitchen with integrated appliances and range cooker with the breakfast areas all bathed in natural light from the skylight windows and large doors leading to the garden. The ground floor is completed by a private study space, ideal for working from home and a W/C. The first floor includes four good sized bedrooms and a family bathroom. The main bedroom also has the unique benefit of a balcony.