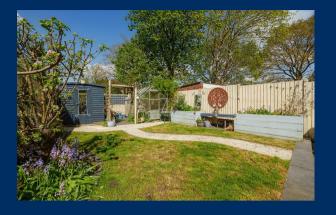

## Outside

The property is accessed through a five bar gate leading to a generous shared driveway and a double garage which is in a block of 3. To the rear of the property is a recently landscaped garden with a large sun terrace and outdoor kitchen perfect for al-fresco entertaining. There is also a gate providing direct access to the driveway.