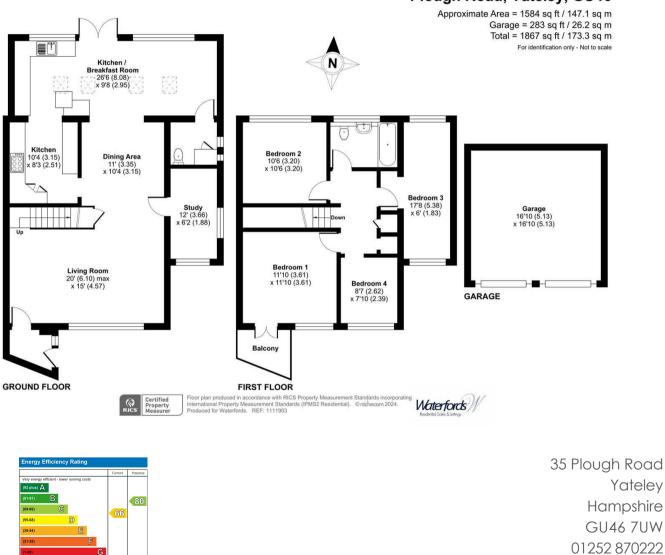

## Description

This extensive end of terrace home offers living accommodation of 1584 sq ft. The property boasts an open plan feel which is perfect for busy family life. Through the porch, a large living room welcomes you to the property with a feature fireplace and bespoke cast iron radiator. The spacious dining area leads to a recently refitted kitchen with integrated appliances and range cooker with the breakfast areas all bathed in natural light from the skylight windows and large doors leading to the garden. The ground floor is completed by a private study space, ideal for working from home and a W/C. The first floor includes four good sized bedrooms and a family bathroom. The main bedroom also has the unique benefit of a balcony.

## Outside

The property is accessed through a five bar gate leading to a generous shared driveway and a double garage which is in a block of 3. To the rear of the property is a recently landscaped garden with a large sun terrace and outdoor kitchen perfect for al-fresco entertaining. There is also a gate providing direct access to the driveway.