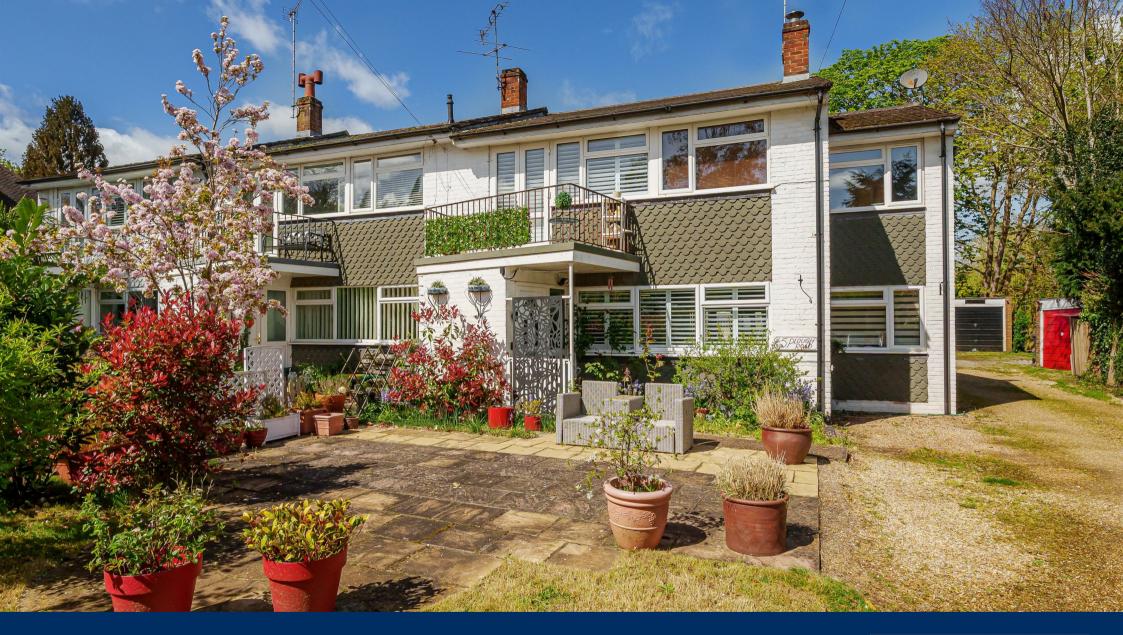

Plough Road | Yateley | Hampshire | GU467UW Asking Price £565,000 Freehold

Plough Road | Yateley Hampshire | GU46 7UW Asking Price £565,000

Located centrally to Yateley town centre this stunning four bedroom end of terrace home offers extensive living accommodation of 1584 sq ft.

## Description

This extensive end of terrace home offers living accommodation of 1584 sq ft. The property boasts an open plan feel which is perfect for busy family life. Through the porch, a large living room welcomes you to the property with a feature fireplace and bespoke cast iron radiator. The spacious dining area leads to a recently refitted kitchen with integrated appliances and range cooker with the breakfast areas all bathed in natural light from the skylight windows and large doors leading to the garden. The ground floor is completed by a private study space, ideal for working from home and a W/C. The first floor includes four good sized bedrooms and a family bathroom. The main bedroom also has the unique benefit of a balcony.

## Outside

The property is accessed through a five bar gate leading to a generous shared driveway and a double garage which is in a block of 3. To the rear of the property is a recently landscaped garden with a large sun terrace and outdoor kitchen perfect for al-fresco entertaining. There is also a gate providing direct access to the driveway.