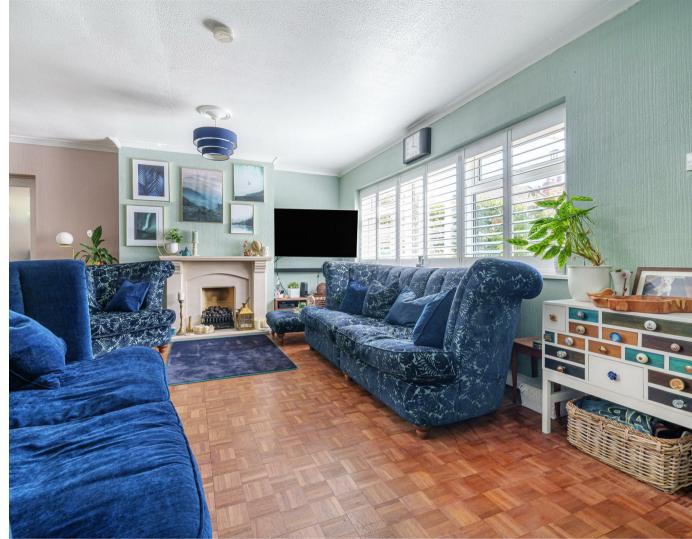

## Description

This extensive end of terrace home offers living accommodation of 1584 sq ft. The property boasts an open plan feel which is perfect for busy family life. Through the porch, a large living room welcomes you to the property with a feature fireplace and bespoke cast iron radiator. The spacious dining area leads to a recently refitted kitchen with integrated appliances and range cooker with the breakfast areas all bathed in natural light from the skylight windows and large doors leading to the garden. The ground floor is completed by a private study space, ideal for working from home and a W/C. The first floor includes four good sized bedrooms and a family bathroom. The main bedroom also has the unique benefit of a balcony.