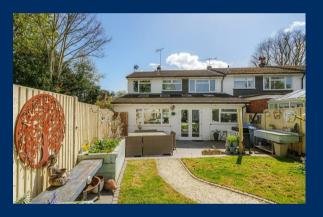

## Outside

The property is accessed through a five bar gate leading to a generous shared driveway and a double garage which is in a block of 3. To the rear of the property is a recently landscaped garden with a large sun terrace and outdoor kitchen perfect for al-fresco entertaining. There is also a gate providing direct access to the driveway.