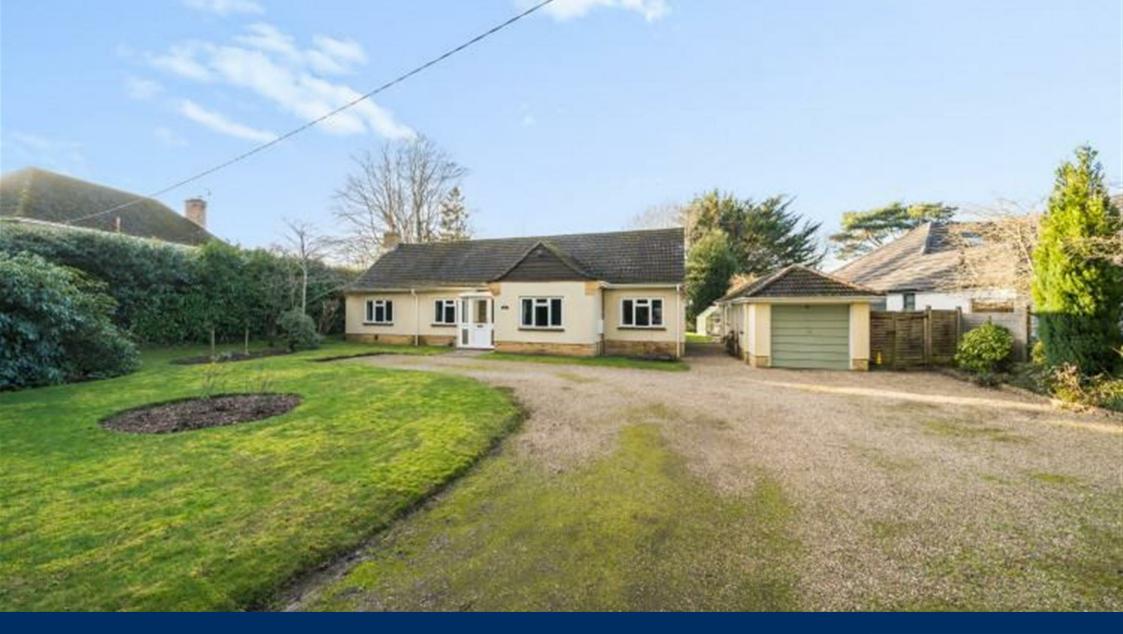

## Larchwood

Dungells Lane | Yateley | Hampshire | GU46 6EZ

Offers In Excess Of £700,000

## Larchwood

Dungells Lane | Yateley
Hampshire | GU46 6EZ
Offers In Excess Of £700,000

A detached bungalow on a large, secluded plot, 0.35 of an acre, spacious plus huge loft with potential to convert to form first floor accommodation in sought after location.

- Secluded 0.35 acre plot
- Three bedrooms and two bathrooms
- Westerly facing rear garden
- Council tax Band E
- Location
- Outside
- Description

- Extended detached bungalow
- Three reception rooms
- 31' detached garage and separate workshop