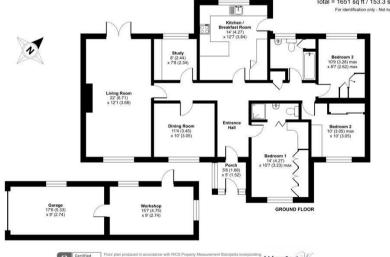

Approximate Area = 1343 sq ft / 124.7 sq m Garage / Workshop = 308 sq ft / 28.6 sq m Total = 1651 sq ft / 153.3 sq m For identification only -Not to scale

Very energy efficient - lower running costs

(62 plus) A