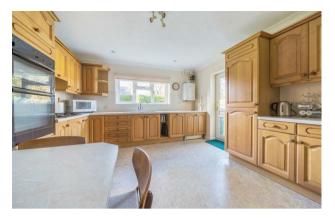

- Secluded 0.35 acre plot
- Three bedrooms and two bathrooms
- Westerly facing rear garden
- Council tax Band E
- Location
- Outside
- Description

- Extended detached bungalow
- Three reception rooms
- 31' detached garage and separate workshop