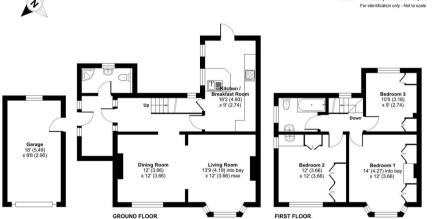

Approximate Area = 1172 sq ft / 108.8 sq m Garage = 171 sq ft / 15.8 sq m Total = 1343 sq ft / 124.6 sq m

| Certified | Property | Proceedings | Property | Proceedings | Property | Proceedings | Property | Proceedings |