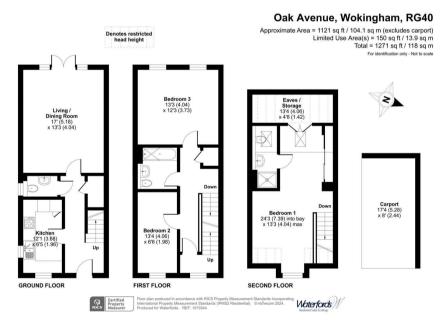

- 3 bedroom, 2 bathroom house
- Immaculately presented
- Only 4 years old
- Council Tax Band E
- Location
- Outside
- Description

- Luxury Kitchen and Spacious Living/Dining Room
- Carport and additional parking space
- Sought after location