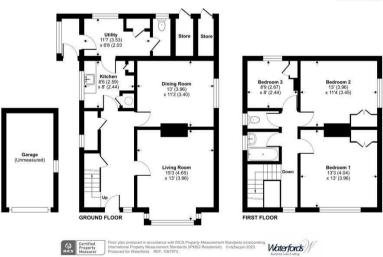

## Location

Outside

Description

- Large plot with room to extend stpp
- Gas central heating
- Own driveway

Moulsham Copse Lane, Yateley, Hampshire, GU46 Approximate Area = 1239 sq ft / 115.1 sq m (excludes garage)

Approximate Area = 1239 sq ft / 115.1 sq m (excludes garage) Stores = 36 sq ft / 3.3 sq m Total = 1275 sq ft / 118.4 sq m For identification only - Not to scale

> 35 Plough Road Yateley Hampshire GU46 7UW 01252 780222 yateley@waterfords.co.uk https://www.waterfords.cc