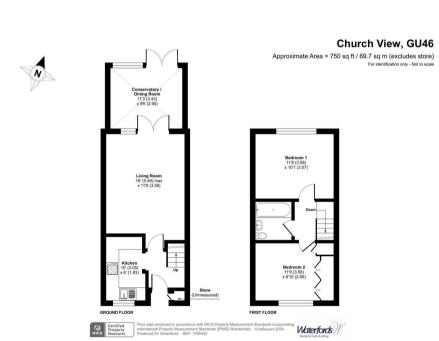

## Church View | Yateley Hampshire | GU46 7TW Offers In Excess Of £340,000

Waterfords are delighted to present to the market this excellently presented 2 bedroom house benefitting from a conservatory/dining room extension and two parking spaces.

- 2 Double Bedrooms
- 2 allocated parking spaces closeby
- Refitted kitchen and bathroom
- Location

Description

Outside

- Conservatory/Dining Room extension
- Front and rear garden
- Sought after location