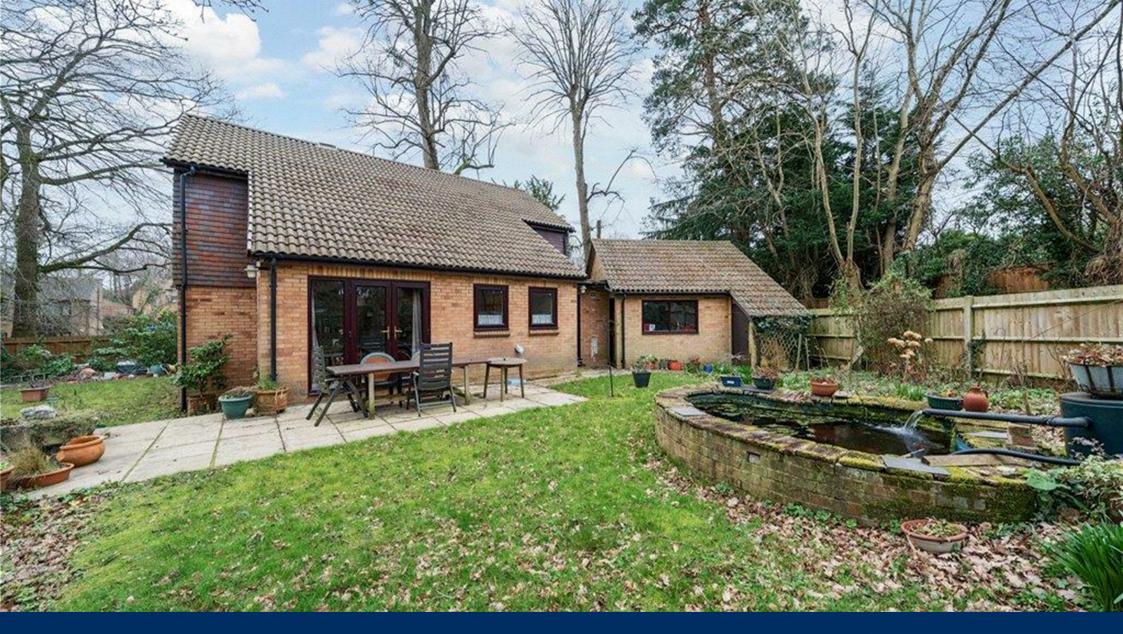

## **Brook House**

Cricket Hill Lane | Yateley Hampshire | GU46 6AX Asking Price £775,000

An architect designed four bedroom, three bathroom, three reception room house, just under a third of an acre plot in need of updating in sought after Cricket Hill Lane.

- Four bedrooms, three bathrooms
- Architect Designed
- Scenic Garden with spring fed pond
- Council Tax Band G
- Location
- Outside
- Description

- Three reception rooms
- Double Garage
- Aproximately just under a third acre plot