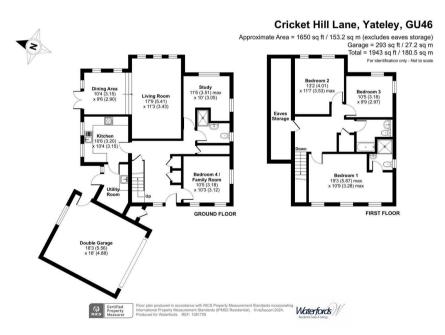

## **Brook House**

Cricket Hill Lane | Yateley Hampshire | GU46 6AX Asking Price £775,000

An architect designed four bedroom, three bathroom, three reception room house, just under a third of an acre plot in need of updating in sought after Cricket Hill Lane.

- Four bedrooms, three bathrooms
- Architect Designed
- Scenic Garden with spring fed pond
- Council Tax Band G
- Location
- Outside
- Description

- Three reception rooms
- Double Garage
- Aproximately just under a third acre plot