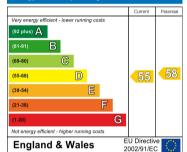

## Energy Efficiency Rating

- Swedish Style Chalet Bungalow
- 3/4 Bedrooms
- Double Garage
- Flexible Accommodation
- 1/4 of an Acre
- No Onward Chain

Hollywell Copes Lane, Hook, RG27

Approximate Area = 2051 sq ft / 190.5 sq m