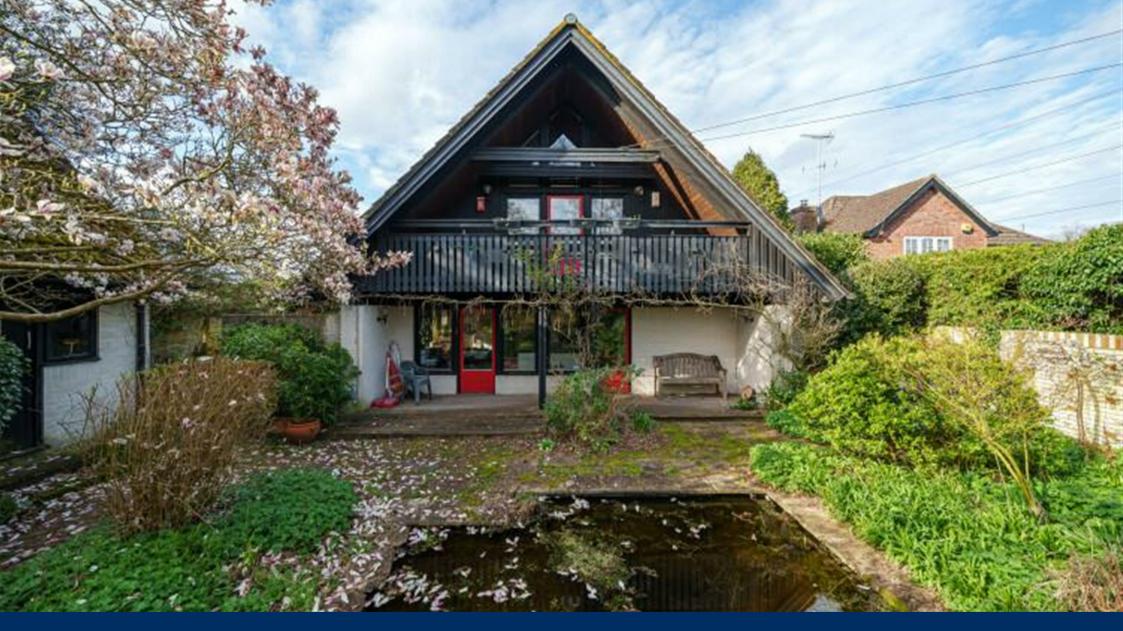

## Hollywell

Copes Lane | Bramshill Hook | RG27 ORQ Offers In Excess Of £700,000

Positioned on a private road in Bramshill, this unique Swedish style chalet occupies a plot in excess of 1/4 of an acre.

Double Garage 22'10 (6.96) x 18' (5.49)

## Energy Efficiency Rating

- Swedish Style Chalet Bungalow
- 3/4 Bedrooms
- Double Garage
- Flexible Accommodation
- 1/4 of an Acre
- No Onward Chain

Hollywell Copes Lane, Hook, RG27

Approximate Area = 2051 sq ft / 190.5 sq m