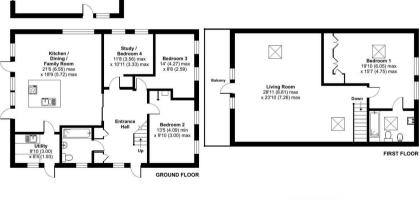

## Energy Efficiency Rating

- Swedish Style Chalet Bungalow
- 3/4 Bedrooms
- Double Garage
- Flexible Accommodation
- 1/4 of an Acre
- No Onward Chain

Hollywell Copes Lane, Hook, RG27

Approximate Area = 2051 sq ft / 190.5 sq m

Garage = 411 sq ft / 38.2 sq m

Total = 2462 sq ft / 228.7 sq m

For identification only - Not to scale

. Now peer produced in accordance with RICS Property Measurement Standards incorpore International Property Measurement Standards (IPMS2 Residential). © nichecom 2024. Produced for Waterfords. REF: 1104576 Waterfords /