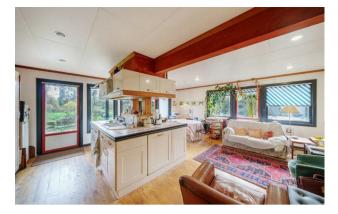

## Hollywell

Copes Lane | Bramshill Hook | RG27 ORQ Offers In Excess Of £700,000

Positioned on a private road in Bramshill, this unique Swedish style chalet occupies a plot in excess of 1/4 of an acre.

Double Garage 22'10 (6.96) x 18' (5.49)