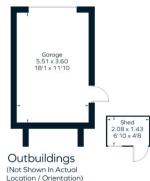

## 2 Lydebrook

Eversley Road | Yateley Hampshire | GU46 7TD Guide Price £550,000

Viewings are highly advised at this wonderfully presented three-bedroom semi-detached Victorian home with 200-ft garden.

- Semi-detached
- Character Home
- Utility Room
- Detached garage/workshop

- Council Tax Band: D

Location

Outside

Description

Non-estate Location

• Three Bedrooms

• 200-ft Garden

35 Plough Road Yateley Hampshire **GU46 7UW** 01252 870222 yateley@waterfords.co.uk https://www.waterfords.cc