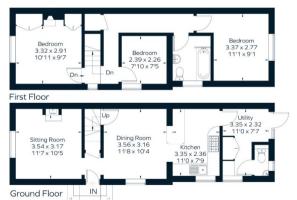

## 2 Lydebrook

Eversley Road | Yateley Hampshire | GU46 7TD Guide Price £550,000

Viewings are highly advised at this wonderfully presented three-bedroom semi-detached Victorian home with 200-ft garden.

- Semi-detached
- Character Home
- Utility Room
- Detached garage/workshop

- Council Tax Band: D

Location

Outside

Description

Non-estate Location

• Three Bedrooms

• 200-ft Garden

35 Plough Road Yateley Hampshire **GU46 7UW** 01252 870222 yateley@waterfords.co.uk https://www.waterfords.cc