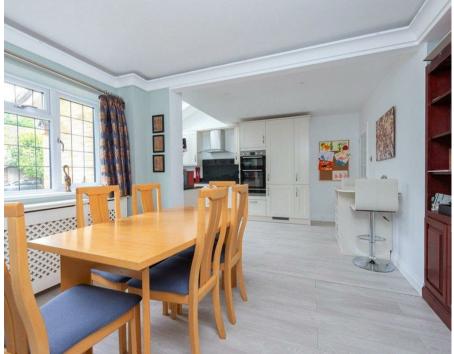

The property has been updated and modernised by the current owner and now offers accommodation comprising entrance hallway, downstairs cloakroom/W.C., 25ft double aspect living room with double doors leading out to the patio and rear garden, separate dining room and a 17ft open plan fitted kitchen/breakfast room.

Stairs lead to the first floor landing where there are three double bedrooms and one single bedroom, all complimented by a luxury modern shower-room.

In addition the property offers a well maintained private and mature rear garden. Viewings are highly recommended. For further information or an appointment to view please contact Waterfords on 01252