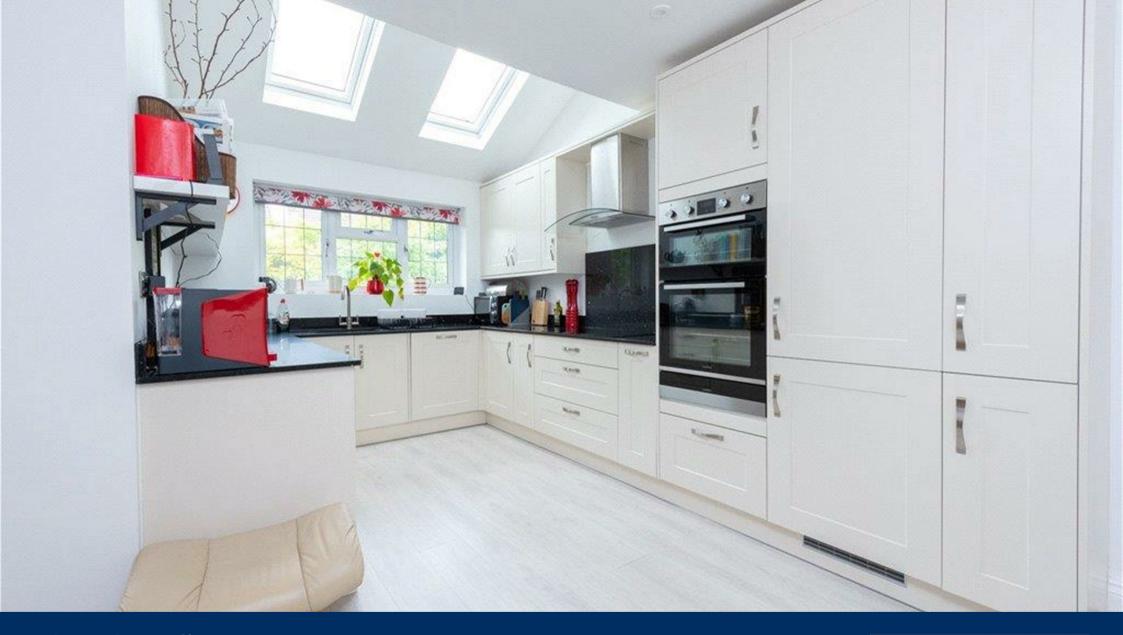

The property has been updated and modernised by the current owner and now offers accommodation comprising entrance hallway, downstairs cloakroom/W.C., 25ft double aspect living room with double doors leading out to the patio and rear garden, separate dining room and a 17ft open plan fitted kitchen/breakfast room.