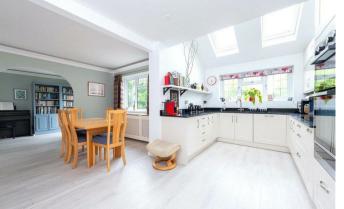

The property has been updated and modernised by the current owner and now offers accommodation comprising entrance hallway, downstairs cloakroom/W.C., 25ft double aspect living room with double doors leading out to the patio and rear garden, separate dining room and a 17ft open plan fitted kitchen/breakfast room.