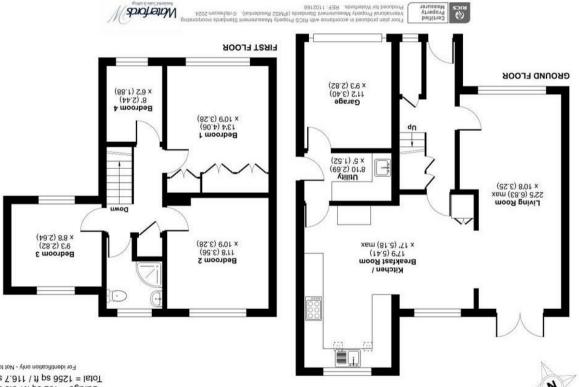

## The Grayling Handford Lane, Hampshire, GU46

For identification only - Not to scale m ps  $6.6 \ \text{l}$  bs  $201 = 90 \ \text{sage}$  m ps  $7.811 \ \text{l}$  ps  $821 = 100 \ \text{m}$ Approximate Area = 1154 sq ft / 107.2 sq m