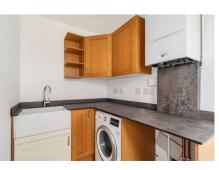

The property has been updated and modernised by the current owner and now offers accommodation comprising entrance hallway, downstairs cloakroom/W.C., 25ft double aspect living room with double doors leading out to the patio and rear garden, separate dining room and a 17ft open plan fitted kitchen/breakfast room.