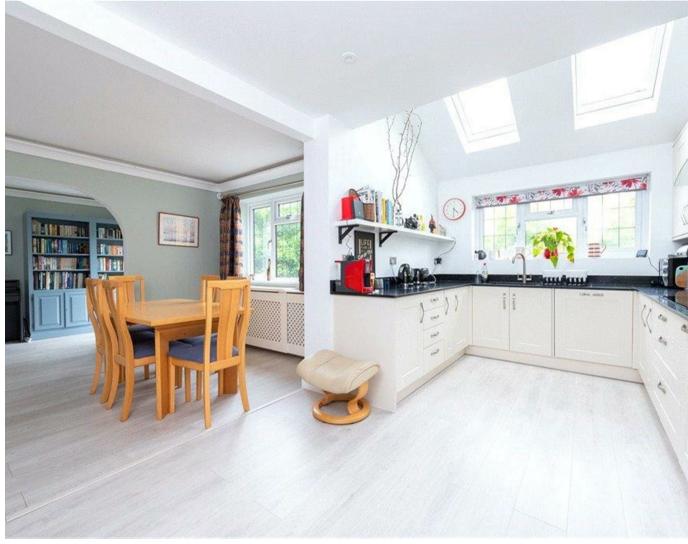

The property has been updated and modernised by the current owner and now offers accommodation comprising entrance hallway, downstairs cloakroom/W.C., 25ft double aspect living room with double doors leading out to the patio and rear garden, separate dining room and a 17ft open plan fitted kitchen/breakfast room.