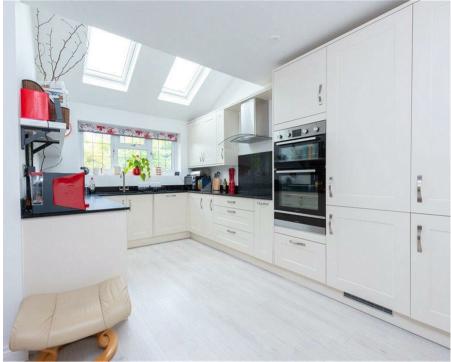

The property has been updated and modernised by the current owner and now offers accommodation comprising entrance hallway, downstairs cloakroom/W.C., 25ft double aspect living room with double doors leading out to the patio and rear garden, separate dining room and a 17ft open plan fitted kitchen/breakfast room.