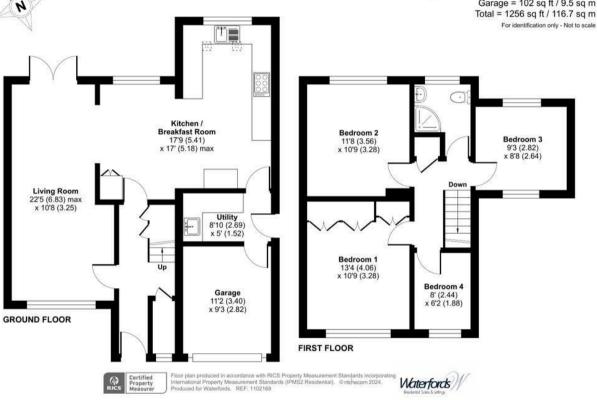

The property has been updated and modernised by the current owner and now offers accommodation comprising entrance hallway, downstairs cloakroom/W.C., 25ft double aspect living room with double doors leading out to the patio and rear garden, separate dining room and a 17ft open plan fitted kitchen/breakfast room.

Stairs lead to the first floor landing where there are three double bedrooms and one single bedroom, all complimented by a luxury modern shower-room.

In addition the property offers a well maintained private and mature rear garden. Viewings are highly recommended.

## The Grayling Handford Lane, Hampshire, GU46

Approximate Area = 1154 sq ft / 107.2 sq m Garage = 102 sq ft / 9.5 sq m Total = 1256 sq ft / 116.7 sq m

35 Plough Road Yateley Hampshire **GU46 7UW** 01252 870222 yateley@waterfords.co.uk