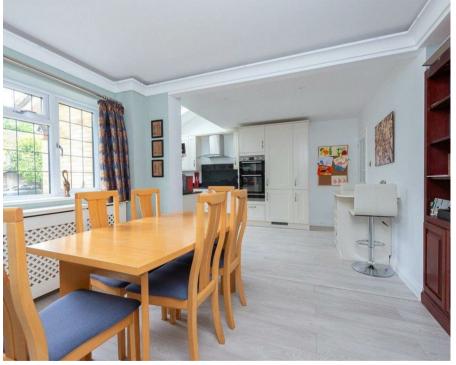

The property has been updated and modernised by the current owner and now offers accommodation comprising entrance hallway, downstairs cloakroom/W.C., 25ft double aspect living room with double doors leading out to the patio and rear garden, separate dining room and a 17ft open plan fitted kitchen/breakfast room.