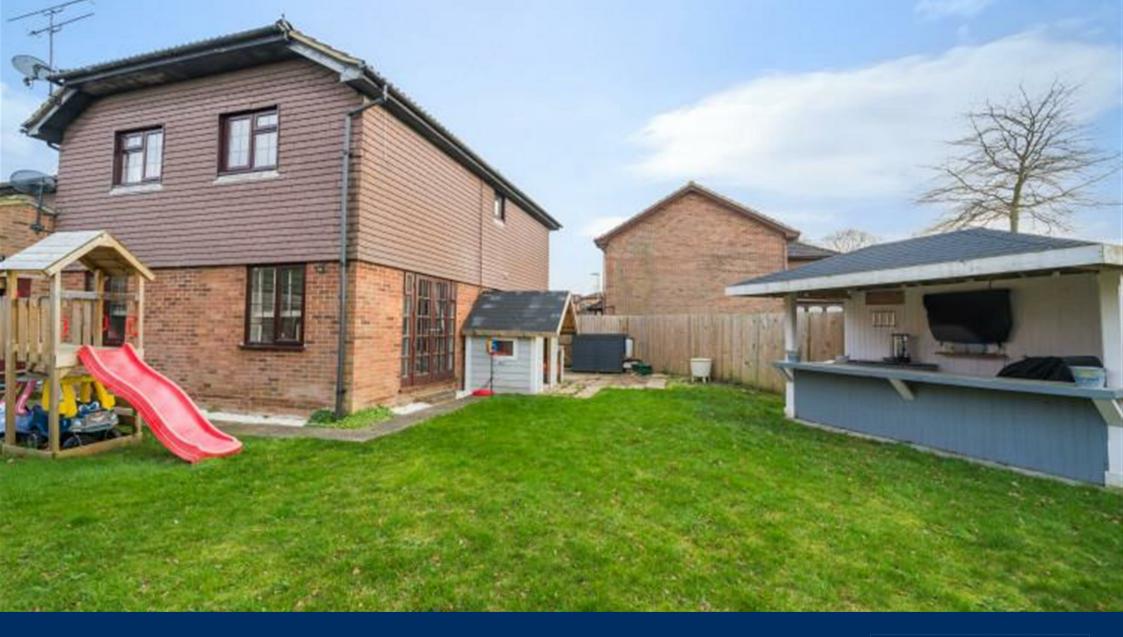

## Outside

The property is approached via its own driveway with off road parking for a number of vehicles leading to the garage with up and over door and light and power. The rear garden enjoys a westerly aspect overlooking fields with a lovely decking area and the rest mainly laid to lawn with a door giving access to the garage.

The well-maintained garden and patio create an inviting outdoor space, ideal for enjoying the fresh air and hosting gatherings. With off-street parking and a garage, convenience is ensured for multiple vehicles.