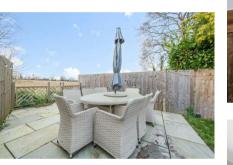

## Outside

The property is approached via its own driveway with off road parking for a number of vehicles leading to the garage with up and over door and light and power. The rear garden enjoys a westerly aspect overlooking fields with a lovely decking area and the rest mainly laid to lawn with a door giving access to the garage.

The well-maintained garden and patio create an inviting outdoor space, ideal for enjoying the fresh air and hosting gatherings. With off-street parking and a garage, convenience is ensured for multiple vehicles.