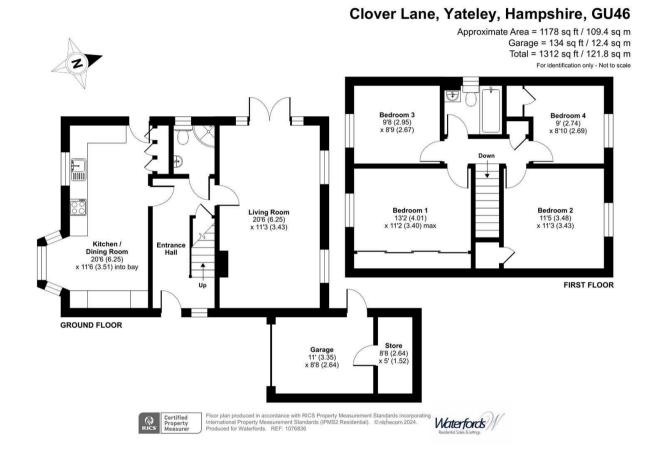

- 4 bedroom detached house
- Kitchen/Dining room and living roomOverlooking fields to the rear
- Bathroom and downstairs shower room
- In excellent condition throughout
  Potential to extend
- Council Tax Band E

## Description

Presenting a charming detached house with four bedrooms, this property is a true gem that exudes a welcoming atmosphere, it offers a comfortable and modern living experience. As you step inside, you will be greeted by a bright and spacious interior, perfect for both relaxation and entertainment. The kitchen and dining room have been updated and redesigned and include a walk in bay with bespoke window seating and matching cabinets adjacent with wall panelling to the dining area and a Howdens kitchen with quartz work tops, built-in appliances, a kettle tap, engineered oak flooring and many other features. The main living room is a generous size with patio doors onto the rear garden and enjoying a westerly aspect and fine views over the fields. (this room could be split into two). There is a ground floor shower room. The first floor offers four generous bedrooms and a family bathroom. The property benefits from gas central heating and uPVC double glazing. This stylish property boasts a homely feel and is both accessible and convenient, making it an excellent choice for families or professionals. Don't miss the opportunity to make this delightful property your home. Arrange a viewing today to experience its many desirable features firsthand.