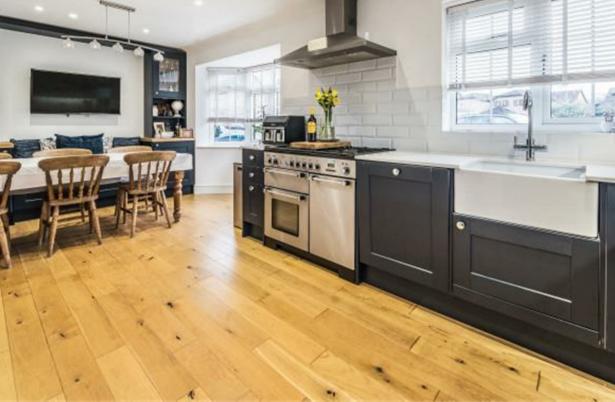

## Description

Presenting a charming detached house with four bedrooms, this property is a true gem that exudes a welcoming atmosphere, it offers a comfortable and modern living experience. As you step inside, you will be greeted by a bright and spacious interior, perfect for both relaxation and entertainment. The kitchen and dining room have been updated and redesigned and include a walk in bay with bespoke window seating and matching cabinets adjacent with wall panelling to the dining area and a Howdens kitchen with quartz work tops, built-in appliances, a kettle tap, engineered oak flooring and many other features. The main living room is a generous size with patio doors onto the rear garden and enjoying a westerly aspect and fine views over the fields. (this room could be split into two). There is a ground floor shower room. The first floor offers four generous bedrooms and a family bathroom. The property benefits from gas central heating and uPVC double glazing. This stylish property boasts a homely feel and is both accessible and convenient, making it an excellent choice for families or professionals. Don't miss the opportunity to make this delightful property your home. Arrange a viewing today to experience its many desirable features firsthand.