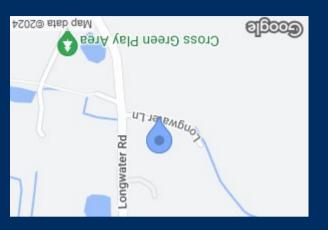

The property enjoys a sought after location in one of Eversley's best roads literally round the corner from the iconic cricket ground. There is miles of excellent walking and riding countryside close by including Bramshill Forest. Waitrose is just a mile away. Local schools are within a short drive including the highly regarded Charles Kingsley school and St Neots school. There are a number of excellent restaurants and public houses on your doorstep. Eversley has a charming village atmosphere with its cricket pitch adding to the setting. Eversley Sports Association offers excellent opportunities for hockey, football, and cricket. The towns of Wokingham, Camberley, Reading and Basingstoke are within a short drive and offer excellent shopping and recreational facilities. The M3 and M4 are a short drive giving fast access to the road network and central London. Nearby Crowthorne station serves links to Reading and Gatwick Airport. Fleet and Farnborough provide fast services to London Waterloo.