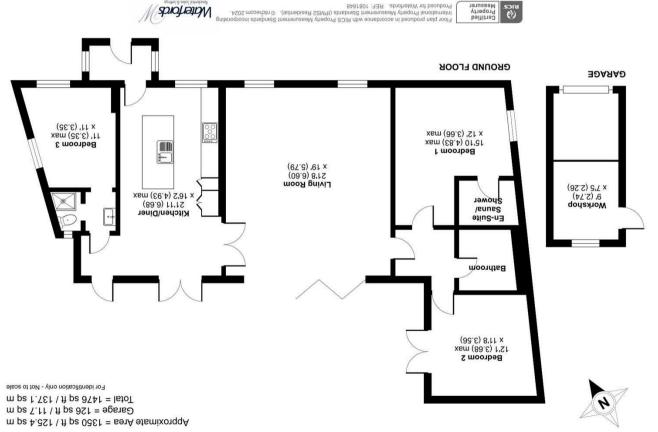

## Northcote Cottage

Longwater Lane | Eversley Hook | RG27 0NN Offers In Excess Of £800,000

Stunning 3 double bedroom character bungalow with the "wow" factor, vaulted ceilings, three bathrooms, large luxury kitchen/diner & living room with bifolds, private garden

- No Onward Chain
- Three double bedrooms and three bathrooms
- Including two en-suites
- Luxury kitchen diner with vaulted ceiling
- Impressive living room with vaulted ceiling
- Bifolds onto landscaped southerly garden
- Sought after location near cricket ground
- Location

## Description

Introducing a rarely available, charming and sophisticated bungalow, tucked away in the heart of sought after Eversley near the cricket green. The current owner has achieved the "wow" factor in a number of the rooms, but especially the kitchen/diner with marble worktops and an oversized breakfast bar which seats at least six. This is complimented by stylish units and quality appliances plus there is space for a dining table and chairs overlooking the very private rear gardens. By vaulting both this room and the very spacious living room the owner has created the feeling of space and the revealing of the original King post construction is a master stroke. The final touch on this room is the bifolds onto the rear garden which again creates that feeling of space and allows you to soak up the vista beyond. The main bedroom has its own en-suite which is ready to take a shower/sauna (choice of wall and floor coverings possible at this stage. The second bedroom has French doors onto the garden and is adjacent to the main oversized bathroom with four piece suite including a walk-in shower. The third double bedroom has its own shower room too. Also there is gas central heating and double glazing.