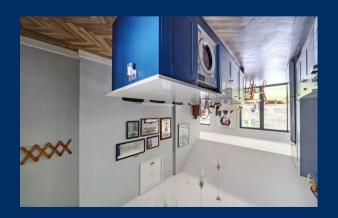

## Description

Introducing a rarely available, charming and sophisticated bungalow, tucked away in the heart of sought after Eversley near the cricket green. The current owner has achieved the "wow" factor in a number of the rooms, but especially the kitchen/diner with marble worktops and an oversized breakfast bar which seats at least six. This is complimented by stylish units and quality appliances plus there is space for a dining table and chairs overlooking the very private rear gardens. By vaulting both this room and the very spacious living room the owner has created the feeling of space and the revealing of the original King post construction is a master stroke. The final touch on this room is the bifolds onto the rear garden which again creates that feeling of space and allows you to soak up the vista beyond. The main bedroom has its own en-suite which is ready to take a shower/sauna (choice of wall and floor coverings possible at this stage. The second bedroom has French doors onto the garden and is adjacent to the main oversized bathroom with four piece suite including a walk-in shower. The third double bedroom has its own shower room too. Also there is gas central heating and double glazing.