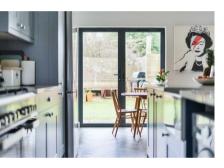

## Description

Introducing a rarely available, charming and sophisticated bungalow, tucked away in the heart of sought after Eversley near the cricket green. The current owner has achieved the "wow" factor in a number of the rooms, but especially the kitchen/diner with marble worktops and an oversized breakfast bar which seats at least six. This is complimented by stylish units and quality appliances plus there is space for a dining table and chairs overlooking the very private rear gardens. By vaulting both this room and the very spacious living room the owner has created the feeling of space and the revealing of the original King post construction is a master stroke. The final touch on this room is the bifolds onto the rear garden which again creates that feeling of space and allows you to soak up the vista beyond. The main bedroom has its own en-suite which is ready to take a shower/sauna (choice of wall and floor coverings possible at this stage. The second bedroom has French doors onto the garden and is adjacent to the main oversized bathroom with four piece suite including a walk-in shower. The third double bedroom has its own shower room too. Also there is gas central heating and double glazing.