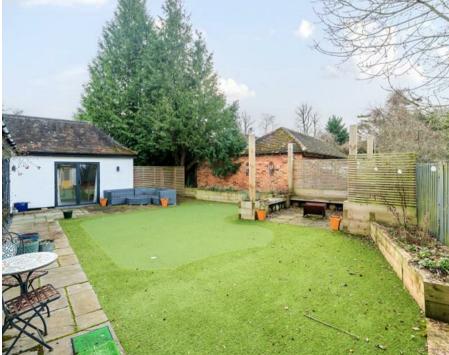

NO ONWARD CHAIN AND AVAILABLE FOR IMMEDIATE VIEWING!!

The property is approached via its own driveway which leads to a detached garage, currently divided into a workshop and store. There is gated access down the side to the rear garden which is designed for ease of maintenance and enjoys a southerly aspect with a wonderful vista. There is a large "L" shaped paved patio adjacent to the property with the rest mainly laid to artificial grass currently including a five hole putting green. There is a large second patio with outside lighting and flanked by benching providing the perfect spot alfresco dining.