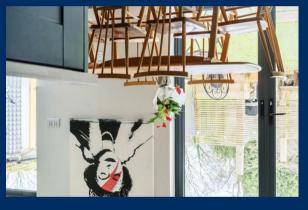

## Description

Introducing a rarely available, charming and sophisticated bungalow, tucked away in the heart of sought after Eversley near the cricket green. The current owner has achieved the "wow" factor in a number of the rooms, but especially the kitchen/diner with marble worktops and an oversized breakfast bar which seats at least six. This is complimented by stylish units and quality appliances plus there is space for a dining table and chairs overlooking the very private rear gardens. By vaulting both this room and the very spacious living room the owner has created the feeling of space and the revealing of the original King post construction is a master stroke. The final touch on this room is the bifolds onto the rear garden which again creates that feeling of space and allows you to soak up the vista beyond. The main bedroom has its own en-suite which is ready to take a shower/sauna (choice of wall and floor coverings possible at this stage. The second bedroom has French doors onto the garden and is adjacent to the main oversized bathroom with four piece suite including a walk-in shower. The third double bedroom has its own shower room too. Also there is gas central heating and double glazing.