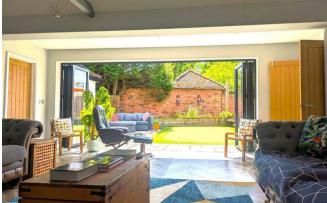

NO ONWARD CHAIN AND AVAILABLE FOR IMMEDIATE VIEWING!!

The property is approached via its own driveway which leads to a detached garage, currently divided into a workshop and store. There is gated access down the side to the rear garden which is designed for ease of maintenance and enjoys a southerly aspect with a wonderful vista. There is a large "L" shaped paved patio adjacent to the property with the rest mainly laid to artificial grass currently including a five hole putting green. There is a large second patio with outside lighting and flanked by benching providing the perfect spot alfresco dining.

## Description

Introducing a rarely available, charming and sophisticated bungalow, tucked away in the heart of sought after Eversley near the cricket green. The current owner has achieved the "wow" factor in a number of the rooms, but especially the kitchen/diner with marble worktops and an oversized breakfast bar which seats at least six. This is complimented by stylish units and quality appliances plus there is space for a dining table and chairs overlooking the very private rear gardens. By vaulting both this room and the very spacious living room the owner has created the feeling of space and the revealing of the original King post construction is a master stroke. The final touch on this room is the bifolds onto the rear garden which again creates that feeling of space and allows you to soak up the vista beyond. The main bedroom has its own en-suite which is ready to take a shower/sauna (choice of wall and floor coverings possible at this stage. The second bedroom has French doors onto the garden and is adjacent to the main oversized bathroom with four piece suite including a walk-in shower. The third double bedroom has its own shower room too. Also there is gas central heating and double glazing.