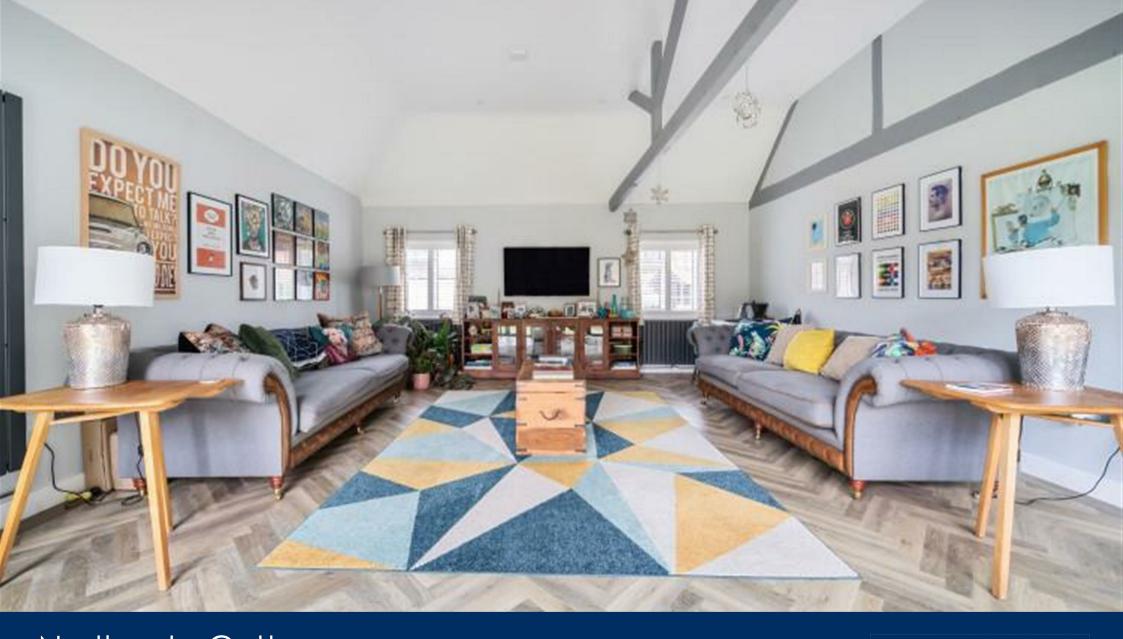

## Description

Introducing a rarely available, charming and sophisticated bungalow, tucked away in the heart of sought after Eversley near the cricket green. The current owner has achieved the "wow" factor in a number of the rooms, but especially the kitchen/diner with marble worktops and an oversized breakfast bar which seats at least six. This is complimented by stylish units and quality appliances plus there is space for a dining table and chairs overlooking the very private rear gardens. By vaulting both this room and the very spacious living room the owner has created the feeling of space and the revealing of the original King post construction is a master stroke. The final touch on this room is the bifolds onto the rear garden which again creates that feeling of space and allows you to soak up the vista beyond. The main bedroom has its own en-suite which is ready to take a shower/sauna (choice of wall and floor coverings possible at this stage. The second bedroom has French doors onto the garden and is adjacent to the main oversized bathroom with four piece suite including a walk-in shower. The third double bedroom has its own shower room too. Also there is gas central heating and double glazing.

Tastefully decorated and thoughtfully designed, this homely abode creates a warm and inviting atmosphere. The luxurious finishes and stylish fixtures further enhance the overall appeal of this residence.