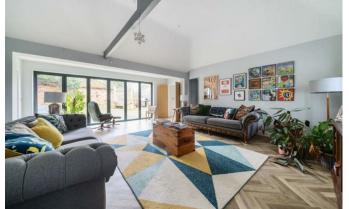

## Description

Introducing a rarely available, charming and sophisticated bungalow, tucked away in the heart of sought after Eversley near the cricket green. The current owner has achieved the "wow" factor in a number of the rooms, but especially the kitchen/diner with marble worktops and an oversized breakfast bar which seats at least six. This is complimented by stylish units and quality appliances plus there is space for a dining table and chairs overlooking the very private rear gardens. By vaulting both this room and the very spacious living room the owner has created the feeling of space and the revealing of the original King post construction is a master stroke. The final touch on this room is the bifolds onto the rear garden which again creates that feeling of space and allows you to soak up the vista beyond. The main bedroom has its own en-suite which is ready to take a shower/sauna (choice of wall and floor coverings possible at this stage. The second bedroom has French doors onto the garden and is adjacent to the main oversized bathroom with four piece suite including a walk-in shower. The third double bedroom has its own shower room too. Also there is gas central heating and double glazing.

Tastefully decorated and thoughtfully designed, this homely abode creates a warm and inviting atmosphere. The luxurious finishes and stylish fixtures further enhance the overall appeal of this residence.