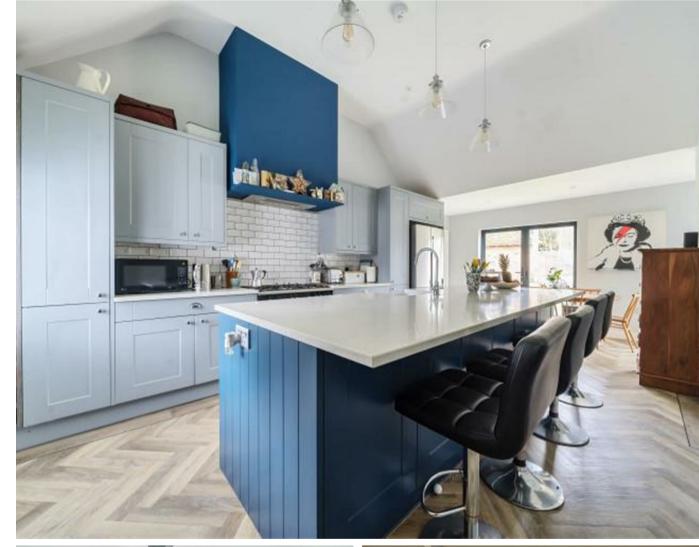

## Description

Introducing a rarely available, charming and sophisticated bungalow, tucked away in the heart of sought after Eversley near the cricket green. The current owner has achieved the "wow" factor in a number of the rooms, but especially the kitchen/diner with marble worktops and an oversized breakfast bar which seats at least six. This is complimented by stylish units and quality appliances plus there is space for a dining table and chairs overlooking the very private rear gardens. By vaulting both this room and the very spacious living room the owner has created the feeling of space and the revealing of the original King post construction is a master stroke. The final touch on this room is the bifolds onto the rear garden which again creates that feeling of space and allows you to soak up the vista beyond. The main bedroom has its own en-suite which is ready to take a shower/sauna (choice of wall and floor coverings possible at this stage. The second bedroom has French doors onto the garden and is adjacent to the main oversized bathroom with four piece suite including a walk-in shower. The third double bedroom has its own shower room too. Also there is gas central heating and double glazing.