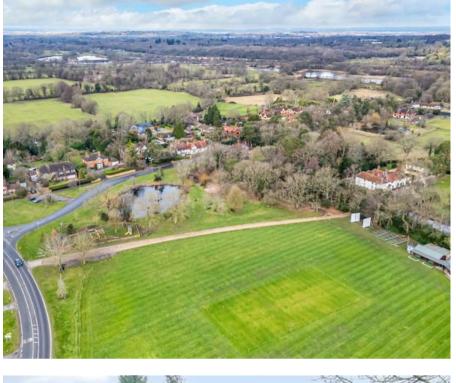

The property enjoys a sought after location in one of Eversley's best roads literally round the corner from the iconic cricket ground. There is miles of excellent walking and riding countryside close by including Bramshill Forest. Waitrose is just a mile away. Local schools are within a short drive including the highly regarded Charles Kingsley school and St Neots school. There are a number of excellent restaurants and public houses on your doorstep. Eversley has a charming village atmosphere with its cricket pitch adding to the setting. Eversley Sports Association offers excellent opportunities for hockey, football, and cricket. The towns of Wokingham, Camberley, Reading and Basingstoke are within a short drive and offer excellent shopping and recreational facilities. The M3 and M4 are a short drive giving fast access to the road network and central London. Nearby Crowthorne station serves links to Reading and Gatwick Airport. Fleet and Farnborough provide fast services to London Waterloo.