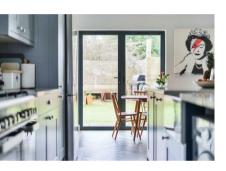

### Description

Introducing a rarely available, charming and sophisticated bungalow, tucked away in the heart of sought after Eversley near the cricket green. The current owner has achieved the "wow" factor in a number of the rooms, but especially the kitchen/diner with marble worktops and an oversized breakfast bar which seats at least six. This is complimented by stylish units and quality appliances plus there is space for a dining table and chairs overlooking the very private rear gardens. By vaulting both this room and the very spacious living room the owner has created the feeling of space and the revealing of the original King post construction is a master stroke. The final touch on this room is the bifolds onto the rear garden which again creates that feeling of space and allows you to soak up the vista beyond. The main bedroom has its own en-suite which is ready to take a shower/sauna (choice of wall and floor coverings possible at this stage. The second bedroom has French doors onto the garden and is adjacent to the main oversized bathroom with four piece suite including a walk-in shower. The third double bedroom has its own shower room too. Also there is gas central heating and double glazing.