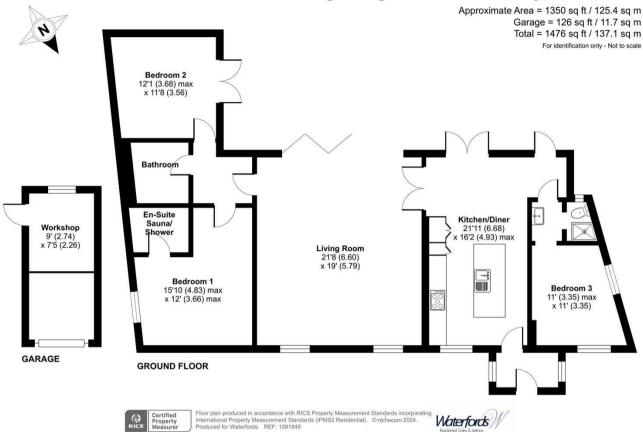

- Sought after location near cricket ground
- Including two en-suites
- Impressive living room with vaulted ceiling
- · Council tax band E

- Three double bedrooms and three bathrooms
- Luxury kitchen diner with vaulted ceiling
- Bifolds onto landscaped southerly garden

#### Location

The property enjoys a sought after location in one of Eversley's best roads literally round the corner from the iconic cricket ground. There is miles of excellent walking and riding countryside close by including Bramshill Forest. Waitrose is just a mile away. Local schools are within a short drive including the highly regarded Charles Kingsley school and St Neots school. There are a number of excellent restaurants and public houses on your doorstep. Eversley has a charming village atmosphere with its cricket pitch adding to the setting. Eversley Sports Association offers excellent opportunities for hockey, football, and cricket. The towns of Wokingham, Camberley, Reading and Basingstoke are within a short drive and offer excellent shopping and recreational facilities. The M3 and M4 are a short drive giving fast access to the road network and central London. Nearby Crowthorne station serves links to Reading and Gatwick Airport. Fleet and Farnborough provide fast services to London Waterloo.

#### Outside

The property is approached via its own driveway which leads to a detached garage, currently divided into a workshop and store. There is gated access down the side to the rear garden which is designed for ease of maintenance and enjoys a southerly aspect with a wonderful vista. There is a large "L" shaped paved patio adjacent to the property with the rest mainly laid to artificial grass currently including a five hole putting green. There is a large second patio with outside lighting and flanked by benching providing the perfect spot alfresco dining.

### Description

Introducing a rarely available, charming and sophisticated bungalow, tucked away in the heart of sought after Eversley near the cricket green. The current owner has achieved the "wow" factor in a number of the rooms, but especially the kitchen/diner with marble worktops and an oversized breakfast bar which seats at least six. This is complimented by stylish units and quality appliances plus there is space for a dining table and chairs overlooking the very private rear gardens. By vaulting both this room and the very spacious living room the owner has created the feeling of space and the revealing of the original King post construction is a master stroke. The final touch on this room is the bifolds onto the rear garden which again creates that feeling of space and allows you to soak up the vista beyond. The main bedroom has its own en-suite which is ready to take a shower/sauna (choice of wall and floor coverings possible at this stage. The second bedroom has French doors onto the garden and is adjacent to the main oversized bathroom with four piece suite including a walk-in shower. The third double bedroom has its own shower room too. Also there is gas central heating and double glazing.