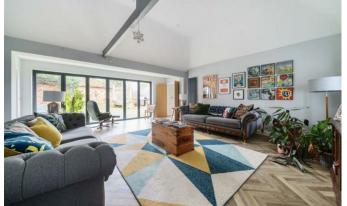

- Sought after location near cricket ground
- Including two en-suites
- Impressive living room with vaulted ceiling
- · Council tax band E

- Three double bedrooms and three bathrooms
- Luxury kitchen diner with vaulted ceiling
- Bifolds onto landscaped southerly garden

### Description

Introducing a rarely available, charming and sophisticated bungalow, tucked away in the heart of sought after Eversley near the cricket green. The current owner has achieved the "wow" factor in a number of the rooms, but especially the kitchen/diner with marble worktops and an oversized breakfast bar which seats at least six. This is complimented by stylish units and quality appliances plus there is space for a dining table and chairs overlooking the very private rear gardens. By vaulting both this room and the very spacious living room the owner has created the feeling of space and the revealing of the original King post construction is a master stroke. The final touch on this room is the bifolds onto the rear garden which again creates that feeling of space and allows you to soak up the vista beyond. The main bedroom has its own en-suite which is ready to take a shower/sauna (choice of wall and floor coverings possible at this stage. The second bedroom has French doors onto the garden and is adjacent to the main oversized bathroom with four piece suite including a walk-in shower. The third double bedroom has its own shower room too. Also there is gas central heating and double glazing.