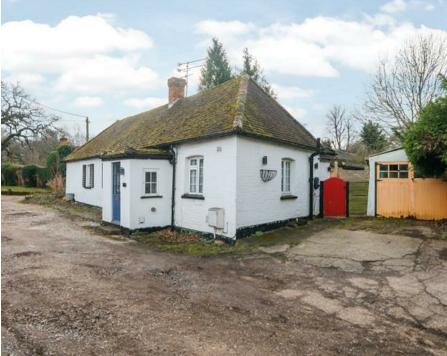

#### Outside

The property is approached via its own driveway which leads to a detached garage, currently divided into a workshop and store. There is gated access down the side to the rear garden which is designed for ease of maintenance and enjoys a southerly aspect with a wonderful vista. There is a large "L" shaped paved patio adjacent to the property with the rest mainly laid to artificial grass currently including a five hole putting green. There is a large second patio with outside lighting and flanked by benching providing the perfect spot alfresco dining.

### Description

Introducing a rarely available, charming and sophisticated bungalow, tucked away in the heart of sought after Eversley near the cricket green. The current owner has achieved the "wow" factor in a number of the rooms, but especially the kitchen/diner with marble worktops and an oversized breakfast bar which seats at least six. This is complimented by stylish units and quality appliances plus there is space for a dining table and chairs overlooking the very private rear gardens. By vaulting both this room and the very spacious living room the owner has created the feeling of space and the revealing of the original King post construction is a master stroke. The final touch on this room is the bifolds onto the rear garden which again creates that feeling of space and allows you to soak up the vista beyond. The main bedroom has its own en-suite which is ready to take a shower/sauna (choice of wall and floor coverings possible at this stage. The second bedroom has French doors onto the garden and is adjacent to the main oversized bathroom with four piece suite including a walk-in shower. The third double bedroom has its own shower room too. Also there is gas central heating and double glazing.