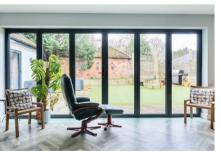

### Description

Introducing a rarely available, charming and sophisticated bungalow, tucked away in the heart of sought after Eversley near the cricket green. The current owner has achieved the "wow" factor in a number of the rooms, but especially the kitchen/diner with marble worktops and an oversized breakfast bar which seats at least six. This is complimented by stylish units and quality appliances plus there is space for a dining table and chairs overlooking the very private rear gardens. By vaulting both this room and the very spacious living room the owner has created the feeling of space and the revealing of the original King post construction is a master stroke. The final touch on this room is the bifolds onto the rear garden which again creates that feeling of space and allows you to soak up the vista beyond. The main bedroom has its own en-suite which is ready to take a shower/sauna (choice of wall and floor coverings possible at this stage. The second bedroom has French doors onto the garden and is adjacent to the main oversized bathroom with four piece suite including a walk-in shower. The third double bedroom has its own shower room too. Also there is gas central heating and double glazing.