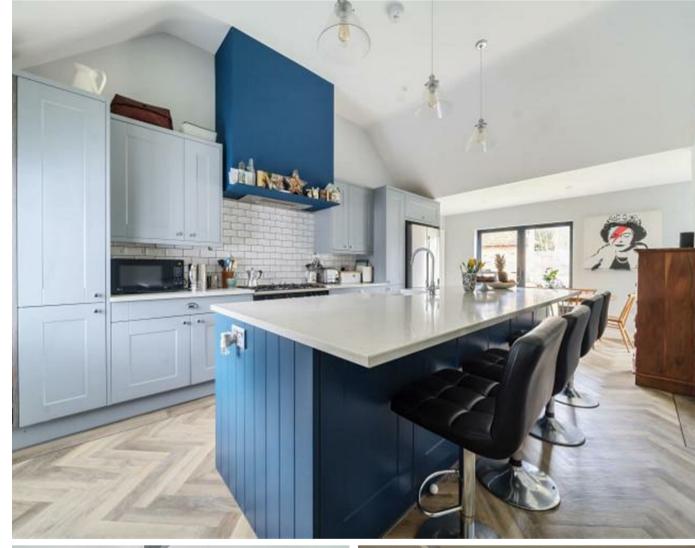

### Description

Introducing a rarely available, charming and sophisticated bungalow, tucked away in the heart of sought after Eversley near the cricket green. The current owner has achieved the "wow" factor in a number of the rooms, but especially the kitchen/diner with marble worktops and an oversized breakfast bar which seats at least six. This is complimented by stylish units and quality appliances plus there is space for a dining table and chairs overlooking the very private rear gardens. By vaulting both this room and the very spacious living room the owner has created the feeling of space and the revealing of the original King post construction is a master stroke. The final touch on this room is the bifolds onto the rear garden which again creates that feeling of space and allows you to soak up the vista beyond. The main bedroom has its own en-suite which is ready to take a shower/sauna (choice of wall and floor coverings possible at this stage. The second bedroom has French doors onto the garden and is adjacent to the main oversized bathroom with four piece suite including a walk-in shower. The third double bedroom has its own shower room too. Also there is gas central heating and double glazing.