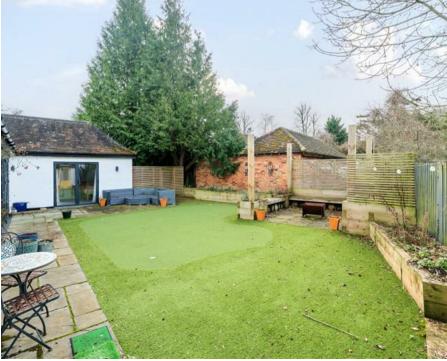

#### Outside

The property is approached via its own driveway which leads to a detached garage, currently divided into a workshop and store. There is gated access down the side to the rear garden which is designed for ease of maintenance and enjoys a southerly aspect with a wonderful vista. There is a large "L" shaped paved patio adjacent to the property with the rest mainly laid to artificial grass currently including a five hole putting green. There is a large second patio with outside lighting and flanked by benching providing the perfect spot alfresco dining.