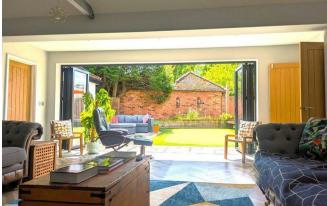

#### Outside

The property is approached via its own driveway which leads to a detached garage, currently divided into a workshop and store. There is gated access down the side to the rear garden which is designed for ease of maintenance and enjoys a southerly aspect with a wonderful vista. There is a large "L" shaped paved patio adjacent to the property with the rest mainly laid to artificial grass currently including a five hole putting green. There is a large second patio with outside lighting and flanked by benching providing the perfect spot alfresco dining.

### Description

Introducing a rarely available, charming and sophisticated bungalow, tucked away in the heart of sought after Eversley near the cricket green. The current owner has achieved the "wow" factor in a number of the rooms, but especially the kitchen/diner with marble worktops and an oversized breakfast bar which seats at least six. This is complimented by stylish units and quality appliances plus there is space for a dining table and chairs overlooking the very private rear gardens. By vaulting both this room and the very spacious living room the owner has created the feeling of space and the revealing of the original King post construction is a master stroke. The final touch on this room is the bifolds onto the rear garden which again creates that feeling of space and allows you to soak up the vista beyond. The main bedroom has its own en-suite which is ready to take a shower/sauna (choice of wall and floor coverings possible at this stage. The second bedroom has French doors onto the garden and is adjacent to the main oversized bathroom with four piece suite including a walk-in shower. The third double bedroom has its own shower room too. Also there is gas central heating and double glazing.