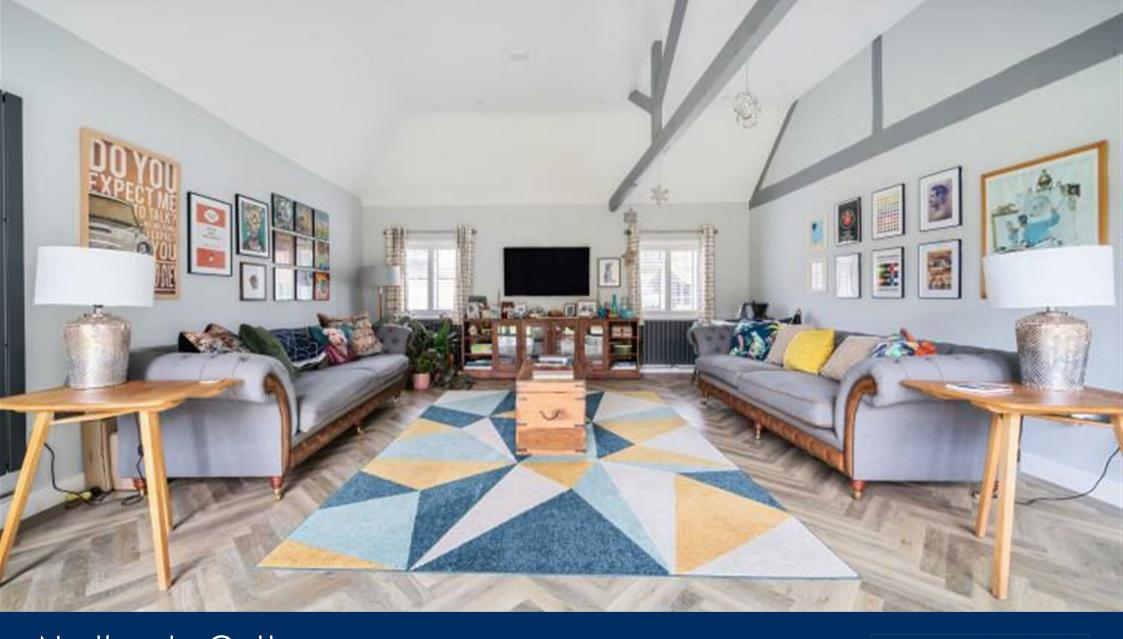

- Sought after location near cricket ground
- Including two en-suites
- Impressive living room with vaulted ceiling
- · Council tax band E

- Three double bedrooms and three bathrooms
- Luxury kitchen diner with vaulted ceiling
- Bifolds onto landscaped southerly garden

### Description

Introducing a rarely available, charming and sophisticated bungalow, tucked away in the heart of sought after Eversley near the cricket green. The current owner has achieved the "wow" factor in a number of the rooms, but especially the kitchen/diner with marble worktops and an oversized breakfast bar which seats at least six. This is complimented by stylish units and quality appliances plus there is space for a dining table and chairs overlooking the very private rear gardens. By vaulting both this room and the very spacious living room the owner has created the feeling of space and the revealing of the original King post construction is a master stroke. The final touch on this room is the bifolds onto the rear garden which again creates that feeling of space and allows you to soak up the vista beyond. The main bedroom has its own en-suite which is ready to take a shower/sauna (choice of wall and floor coverings possible at this stage. The second bedroom has French doors onto the garden and is adjacent to the main oversized bathroom with four piece suite including a walk-in shower. The third double bedroom has its own shower room too. Also there is gas central heating and double glazing.