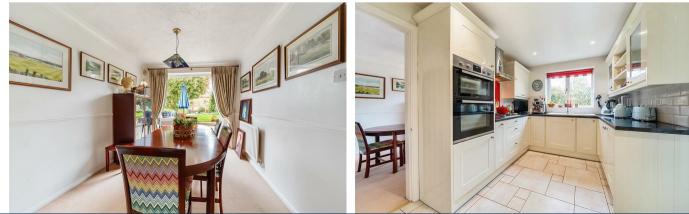

#### Ground Floor

Accommodation comprises of entrance hall which leads to a light and airy living room with feature gas fuel fireplace. From the living room you lead into the dining room, which enjoys access and views over the rear garden. The fitted kitchen offers a range of units and integrated appliances with dual oven and hob. Next to the kitchen the utility room can be found with direct access to the side of the property and garage. The downstairs accommodation is finished with a downstairs cloakroom.