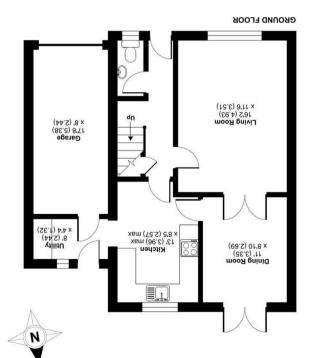

#### Ground Floor

Accommodation comprises of entrance hall which leads to a light and airy living room with feature gas fuel fireplace. From the living room you lead into the dining room, which enjoys access and views over the rear garden. The fitted kitchen offers a range of units and integrated appliances with dual oven and hob. Next to the kitchen the utility room can be found with direct access to the side of the property and garage. The downstairs accommodation is finished with a downstairs cloakroom.

The front of the property offers driveway parking with access to the single garage.