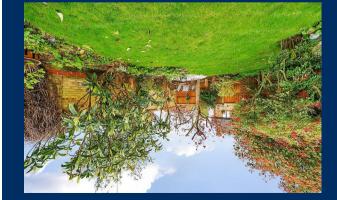

## Outside

The rear garden is mainly laid to lawn with wellestablished flower, shrub beds and mature trees throughout. The garden offers a high degree of privacy and benefits from a substantial patio seating area ideal for al fresco dining.