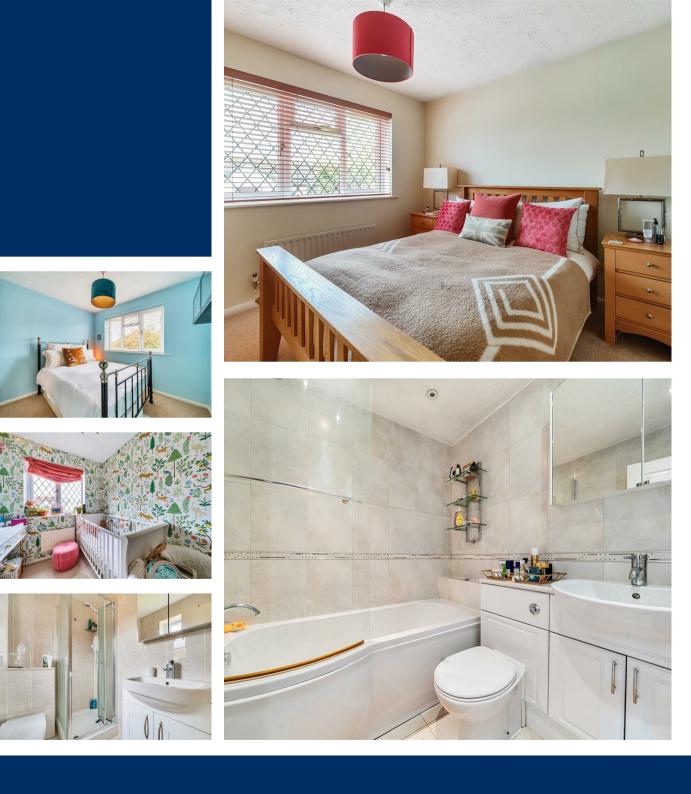

#### First Floor

The first floor offers four bedrooms with the master bedroom boasting an ensuite shower room and built-in wardrobe space. The well-appointed family bathroom finishes the accommodation on the first floor.