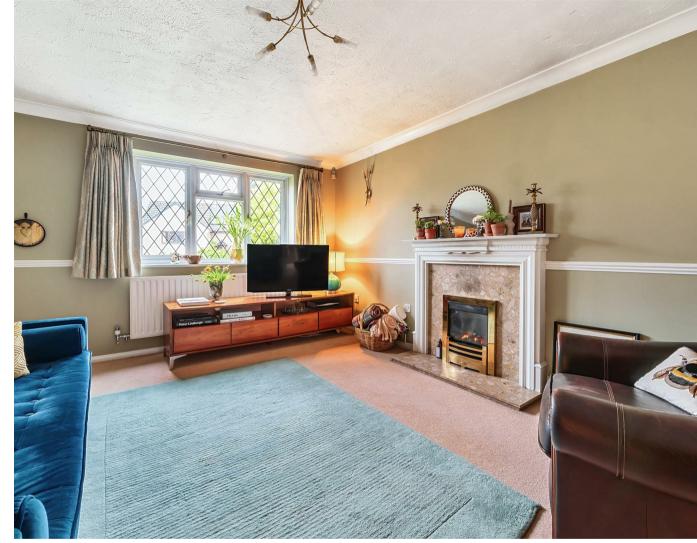

#### Ground Floor

Accommodation comprises of entrance hall which leads to a light and airy living room with feature gas fuel fireplace. From the living room you lead into the dining room, which enjoys access and views over the rear garden. The fitted kitchen offers a range of units and integrated appliances with dual oven and hob. Next to the kitchen the utility room can be found with direct access to the side of the property and garage. The downstairs accommodation is finished with a downstairs cloakroom.