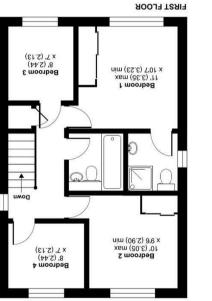

#### First Floor

The first floor offers four bedrooms with the master bedroom boasting an ensuite shower room and built-in wardrobe space. The well-appointed family bathroom finishes the accommodation on the first floor.