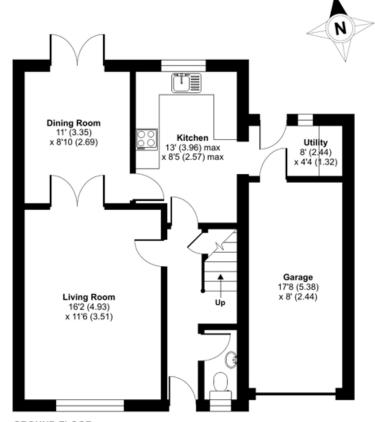

### Holbeche Close, Yateley, Hampshire, GU46

Approximate Area = 1061 sq ft / 98.5 sq m Garage = 141 sq ft / 13.1 sq m Total = 1202 sq ft / 111.6 sq m For identification only - Not to scale

**GROUND FLOOR** 