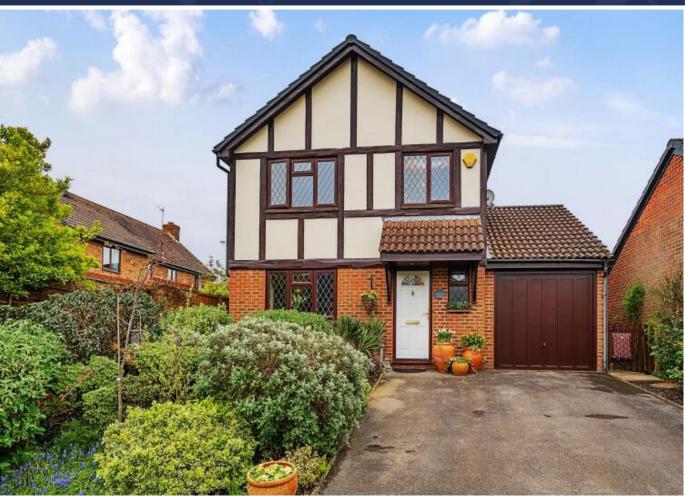

## Holbeche Close, Yateley, Hampshire, GU46 6FH

**Description:** Positioned in a quiet cul-de-sac within walking distance to Waitrose, this four-bedroom detached home boasts two reception rooms, master to en-suite and no onward chain.

The front of the property offers driveway parking with access to the single garage.

**Location:** Positioned towards the end of a quiet cul-de-sac, this detached family home is within walking distance of Waitrose, Monteagle Surgery and Boots pharmacy.