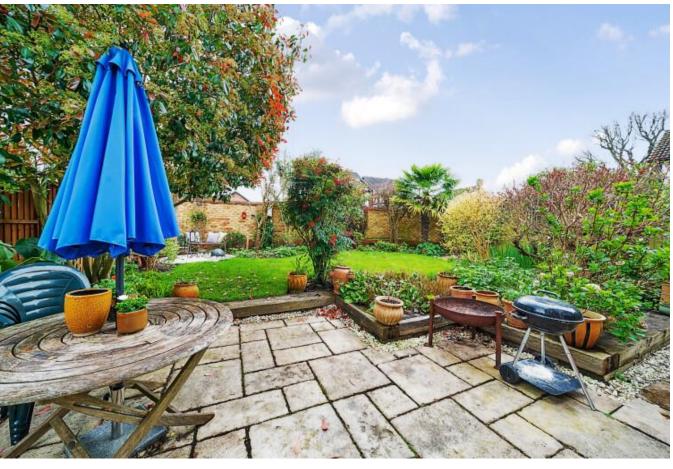

**Outside:** The rear garden is mainly laid to lawn with well-established flower, shrub beds and mature trees throughout. The garden offers a high degree of privacy and benefits from a substantial patio seating area ideal for all fresco dining.