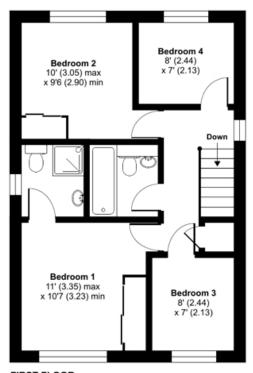

FIRST FLOOR

Floor plan produced in accordance with RICS Property Measurement Standards incorporating International Property Measurement Standards (IPMS2 Residential). © ntchecom 2024. Produced for Waterfords. REF: 1107106