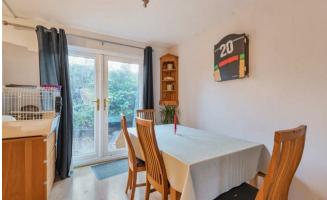

## Description

A linked detached house offered for sale with no onward chain. On the ground floor there is an entrance porch and an entrance hall with a door to thje garage and a cloakroom off, a living room with double doors into the kitchen/dining room, fitted with a range of wall and base units and a built-in oven and hob and boasting French doors onto a southwesterly rear garden. In addition here is a third reception room/family room currently used as a fifth bedroom.