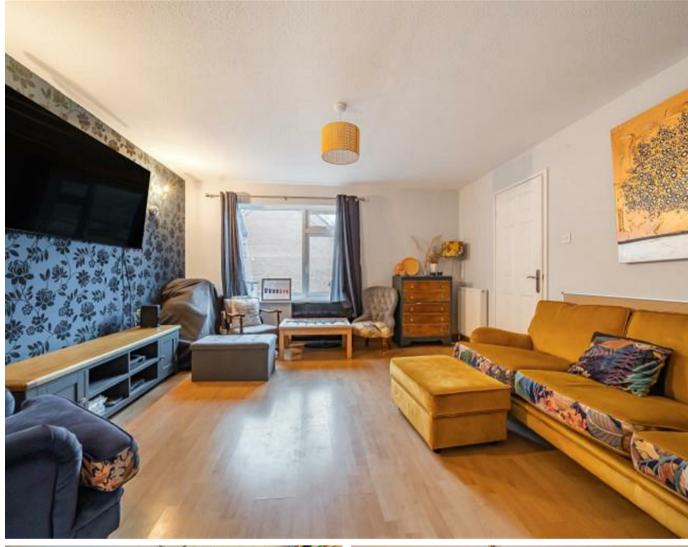

## Description

A linked detached house offered for sale with no onward chain. On the ground floor there is an entrance porch and an entrance hall with a door to thje garage and a cloakroom off, a living room with double doors into the kitchen/dining room, fitted with a range of wall and base units and a built-in oven and hob and boasting French doors onto a southwesterly rear garden. In addition here is a third reception room/family room currently used as a fifth bedroom.