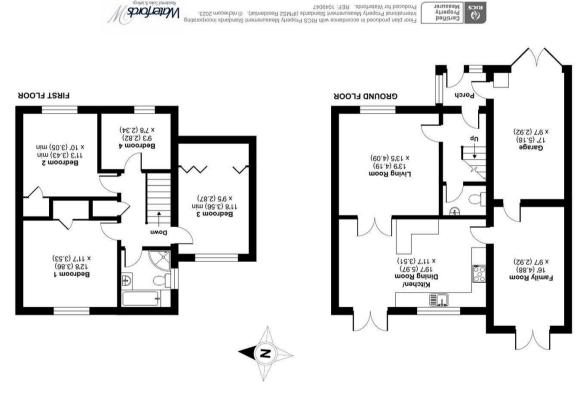

## Description

A linked detached house offered for sale with no onward chain. On the ground floor there is an entrance porch and an entrance hall with a door to thje garage and a cloakroom off, a living room with double doors into the kitchen/dining room, fitted with a range of wall and base units and a built-in oven and hob and boasting French doors onto a southwesterly rear garden. In addition here is a third reception room/family room currently used as a fifth bedroom.

To the first floor there is a landing, four bedrooms, including two with built-in wardrobes and there is a four piece family bathroom including both a shower cubicle and a separate bath.

Also, the property benefits from gas central heating and uPVC double glazing.

## The Oaks, Yateley, Hampshire, GU46

Approximate Area = 1572 sq ft / 146 sq m

For identification only - Not to scale

35 Plough Road
Yateley
Hampshire
GU46 7UW
01252 870222
yateley@waterfords.co.uk