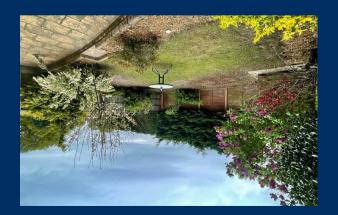

## Outside

The property is approached via its own block paved driveway with off road parking for a number of vehicles..

The rear garden is enclosed by fencing and mainly laid to lawn plus there is a full width paved patio and it enjoys a south-westerly aspect.