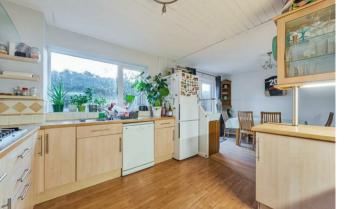

## Description

A linked detached house offered for sale with no onward chain. On the ground floor there is an entrance porch and an entrance hall with a door to thje garage and a cloakroom off, a living room with double doors into the kitchen/dining room, fitted with a range of wall and base units and a built-in oven and hob and boasting French doors onto a southwesterly rear garden. In addition here is a third reception room/family room currently used as a fifth bedroom.