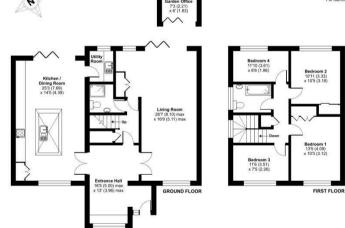

## Kevins Drive, Yateley, Hampshire, GU46

Waterfords /

Approximate Area = 1725 sq ft / 160.2 sq m Garden Office = 44 sq ft / 4.1 sq m Total = 1769 sq ft / 164.3 sq m For identification only - Not to scale