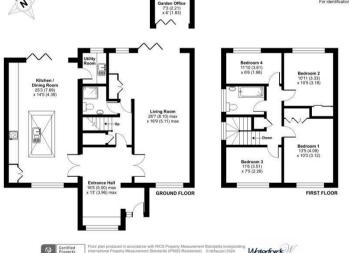

Approximate Area = 1725 sq ft / 160.2 sq m Garden Office = 44 sq ft / 4.1 sq m Total = 1769 sq ft / 164.3 sq m For identification only - Not to scale

35 Plough Road Yateley Hampshire GU46 7UW 01252 870222 yateley@waterfords.co.uk https://www.waterfords.cc