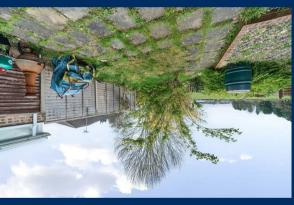

#### Outside

Externally this property offers gardens to both front and rear. The low maintenance front garden offers driveway parking with a large shingled area to the side. Side access leads to the mature rear garden which is mainly laid to lawn with patio areas and mature borders, overlooking school playing fields.

To the front of the property there is a large driveway leading to the garage and gated side access.

The rear garden backs onto the school playing fields and has a patio area leading to a lawned area.