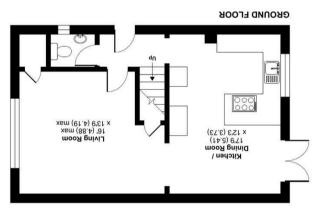

## Byways, Yateley, Hampshire, GU46

For identification only - Not to scale m ps 1.601 / ft ps 4711 = lstoT Garage = 128 sq ft / 11.9 sq m Approximate Area = 1041 aq ft / 36.7 am ps 7.36 ft / 10.6 so m ps 3.0 / ft ps 3.6 = 10.0 so 10.0 be inited Use Area(s)