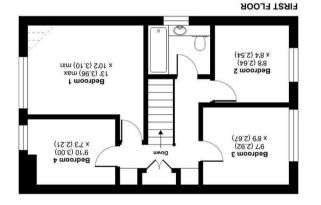

## Byways, Yateley, Hampshire, GU46

For identification only - Not to scale m ps 1.601 / ft ps 4711 = lstoT Garage = 128 sq ft / 11.9 sq m Approximate Area = 1041 aq ft / 36.7 am ps 7.36 ft / 10.6 so m ps 3.0 / ft ps 3.6 = 10.0 so 10.0 be inited Use Area(s)