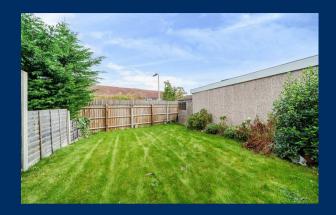

The front garden is mainly laid to lawn with a block paved area extending under the porch and canopy area in front of the living room. There is gated access to the rear garden, which is fully enclosed, has a patio and is mainly laid to lawn.