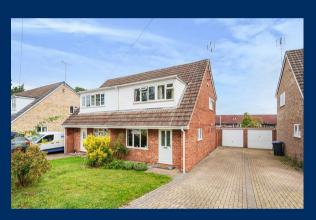

#### Outside

The property is approached via a block paved driveway extending down the side of the property with room for at least four vehicles and leading to a detached garage with up and over door and light and power.

The front garden is mainly laid to lawn with a block paved area extending under the porch and canopy area in front of the living room. There is gated access to the rear garden, which is fully enclosed, has a patio and is mainly laid to lawn.