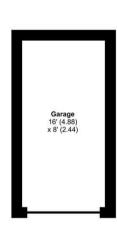

#### Outside

The property is approached via a block paved driveway extending down the side of the property with room for at least four vehicles and leading to a detached garage with up and over door and light and power.

# Byways, Yateley, Hampshire, GU46

Approximate Area = 898 sq ft / 83.4 sq m (includes garage) For identification only - Not to scale

Floor plan produced in accordance with RICS Property Measurement Standards incorporating International Property Measurement Standards (IPMS2 Residential). © ntchecom 2023. Produced for Waterfords. REF: 1033324