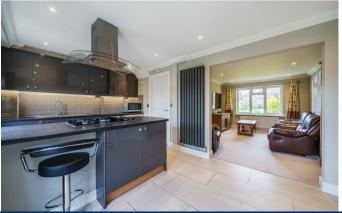

- Luxury kitchen/Diner
- Three bedrooms
- Long block paved driveway
- Private gardens

- Separate living room
- Luxury high spec refitted bathroom
- Detached garage
- Council tax Band D

## Description

A fine example of this chalet style semi-detached house which has been modernised and upgraded by the present owner. On the ground floor there is a covered porch, a spacious light and airy entrance hall, a luxury refitted kitchen/diner with patio doors onto the rear garden and a separate living room. On the first floor there is an enlarged bathroom refitted to a high standard with stone worktops and an oversized walk in shower, three bedrooms, one with a comprehensive range of built in wardrobes and there is a spacious landing with side window. In addition, the property has gas central heating and uPVC double glazing.