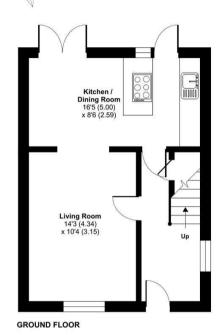

# Byways, Yateley, Hampshire, GU46

Approximate Area = 898 sq ft / 83.4 sq m (includes garage) For identification only - Not to scale

Floor plan produced in accordance with RICS Property Measurement Standards incorporating International Property Measurement Standards (IPMS2 Residential). © ntchecom 2023. Produced for Waterfords. REF: 1033324