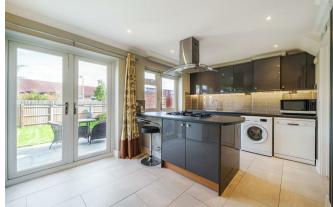

- Luxury kitchen/Diner
- Three bedrooms
- Long block paved driveway
- Private gardens

- Separate living room
- Luxury high spec refitted bathroom
- Detached garage
- Council tax Band D

## Description

A fine example of this chalet style semi-detached house which has been modernised and upgraded by the present owner. On the ground floor there is a covered porch, a spacious light and airy entrance hall, a luxury refitted kitchen/diner with patio doors onto the rear garden and a separate living room. On the first floor there is an enlarged bathroom refitted to a high standard with stone worktops and an oversized walk in shower, three bedrooms, one with a comprehensive range of built in wardrobes and there is a spacious landing with side window. In addition, the property has gas central heating and uPVC double glazing.