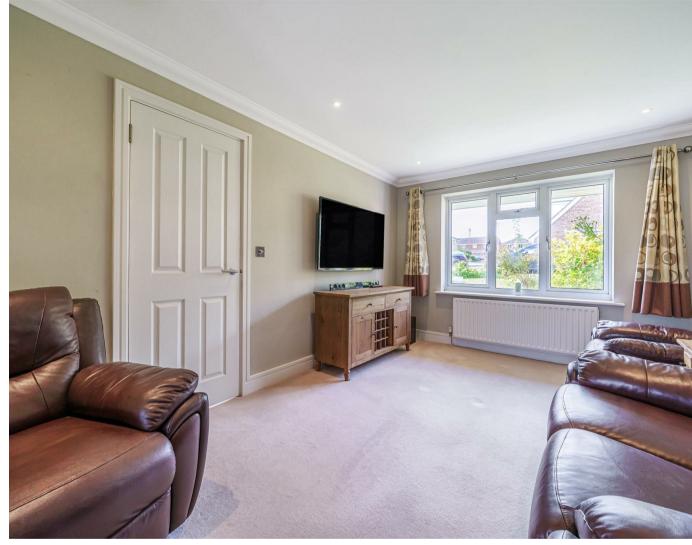

## Description

A fine example of this chalet style semi-detached house which has been modernised and upgraded by the present owner. On the ground floor there is a covered porch, a spacious light and airy entrance hall, a luxury refitted kitchen/diner with patio doors onto the rear garden and a separate living room. On the first floor there is an enlarged bathroom refitted to a high standard with stone worktops and an oversized walk in shower, three bedrooms, one with a comprehensive range of built in wardrobes and there is a spacious landing with side window. In addition, the property has gas central heating and uPVC double glazing.