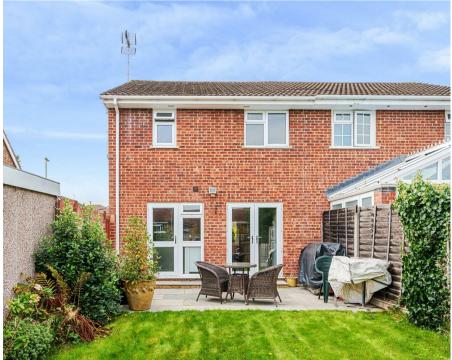

The front garden is mainly laid to lawn with a block paved area extending under the porch and canopy area in front of the living room. There is gated access to the rear garden, which is fully enclosed, has a patio and is mainly laid to lawn.

## Description

A fine example of this chalet style semi-detached house which has been modernised and upgraded by the present owner. On the ground floor there is a covered porch, a spacious light and airy entrance hall, a luxury refitted kitchen/diner with patio doors onto the rear garden and a separate living room. On the first floor there is an enlarged bathroom refitted to a high standard with stone worktops and an oversized walk in shower, three bedrooms, one with a comprehensive range of built in wardrobes and there is a spacious landing with side window. In addition, the property has gas central heating and uPVC double glazing.