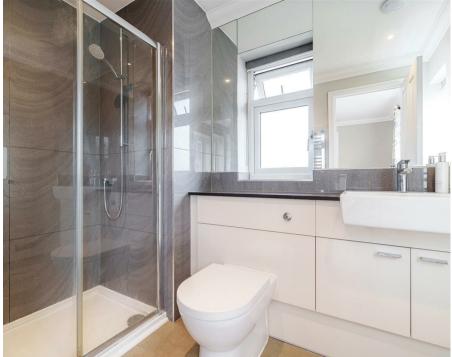

## Description

A fine example of this chalet style semi-detached house which has been modernised and upgraded by the present owner. On the ground floor there is a covered porch, a spacious light and airy entrance hall, a luxury refitted kitchen/diner with patio doors onto the rear garden and a separate living room. On the first floor there is an enlarged bathroom refitted to a high standard with stone worktops and an oversized walk in shower, three bedrooms, one with a comprehensive range of built in wardrobes and there is a spacious landing with side window. In addition, the property has gas central heating and uPVC double glazing.