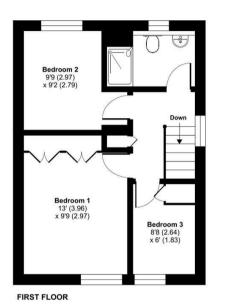

## Description

A fine example of this chalet style semi-detached house which has been modernised and upgraded by the present owner. On the ground floor there is a covered porch, a spacious light and airy entrance hall, a luxury refitted kitchen/diner with patio doors onto the rear garden and a separate living room. On the first floor there is an enlarged bathroom refitted to a high standard with stone worktops and an oversized walk in shower, three bedrooms, one with a comprehensive range of built in wardrobes and there is a spacious landing with side window. In addition, the property has gas central heating and uPVC double glazing.

# Byways, Yateley, Hampshire, GU46

Approximate Area = 898 sq ft / 83.4 sq m (includes garage) For identification only - Not to scale

Floor plan produced in accordance with RICS Property Measurement Standards incorporating International Property Measurement Standards (IPMS2 Residential). © ntchecom 2023. Produced for Waterfords. REF: 1033324