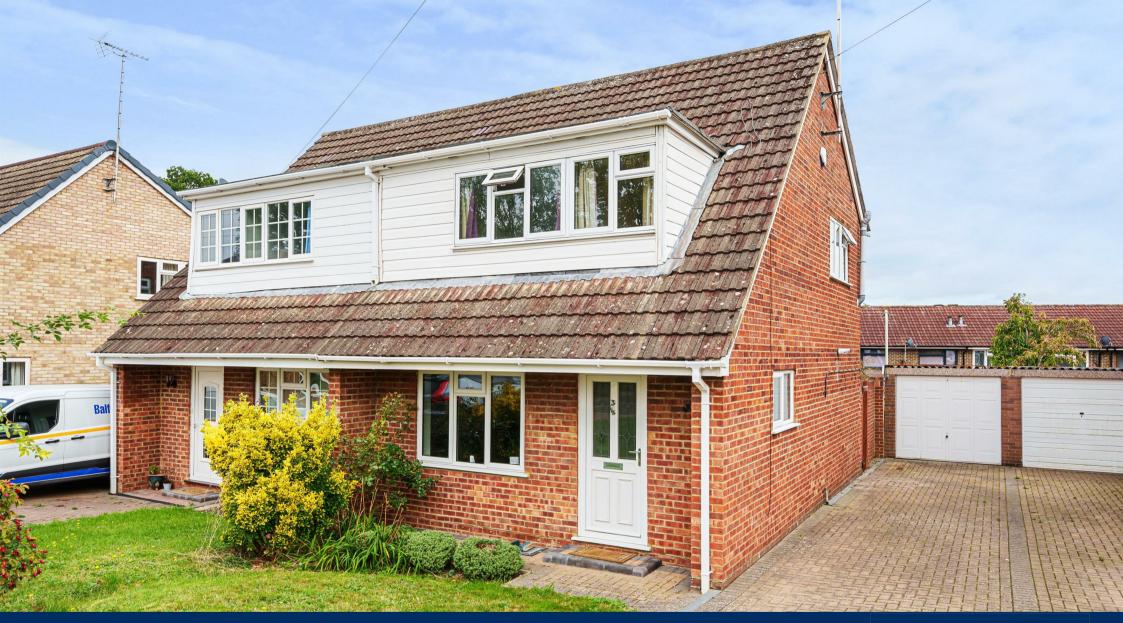

# Byways | Yateley Hampshire | GU46 6NE Offers In Excess Of £425,000

A three bedroom semi-detached home which has been modernised and upgraded by the current owner, with long driveway and room for four cars.

#### Outside

The property is approached via a block paved driveway extending down the side of the property with room for at least four vehicles and leading to a detached garage with up and over door and light and power.

The front garden is mainly laid to lawn with a block paved area extending under the porch and canopy area in front of the living room. There is gated access to the rear garden, which is fully enclosed, has a patio and is mainly laid to lawn.

## Description

A fine example of this chalet style semi-detached house which has been modernised and upgraded by the present owner. On the ground floor there is a covered porch, a spacious light and airy entrance hall, a luxury refitted kitchen/diner with patio doors onto the rear garden and a separate living room. On the first floor there is an enlarged bathroom refitted to a high standard with stone worktops and an oversized walk in shower, three bedrooms, one with a comprehensive range of built in wardrobes and there is a spacious landing with side window. In addition, the property has gas central heating and uPVC double glazing.