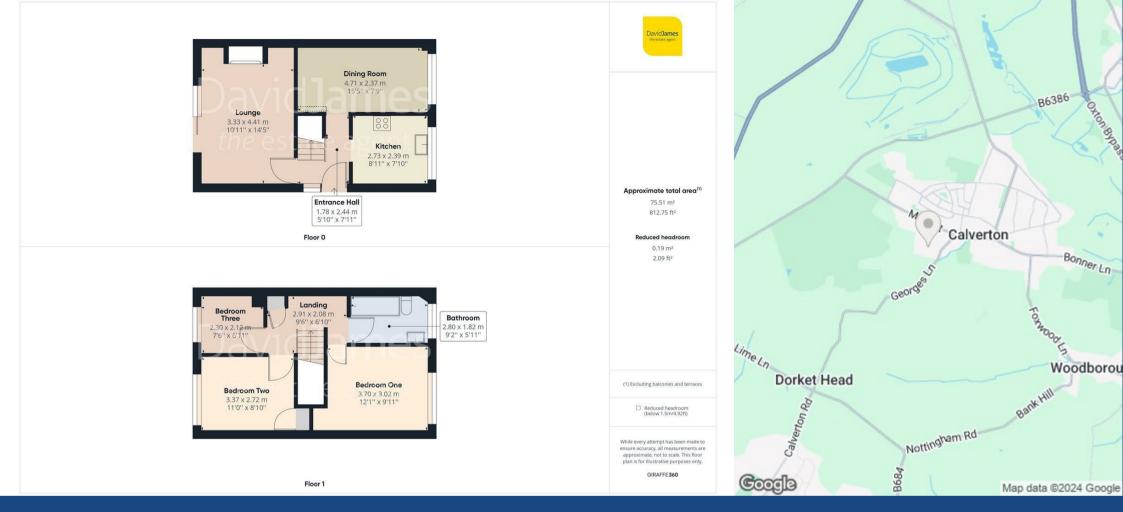

## **About This Property**

A well presented 3 bedroom semi-detached home situated in the ever popular village of Calverton and within easy reach of local shops, a variety of schools and the frequent Calverton Connection bus service to the city centre! The accommodation comprises an entrance hall, a bright and spacious lounge with a feature log burner and sliding doors out to the garden, separate versatile dining room as well as a beautiful kitchen with timber-finish work surfaces that benefits from an integrated electric oven, gas hob and dishwasher. To the first floor, a landing welcomes you to three bedrooms which are complemented by a stylish bathroom with white three piece suite including an over-bath shower. Outside, the immaculately maintained and enclosed rear garden incorporates a lawn with well stocked borders and a patio area which provides a wonderful space for outdoor dining and entertaining. To the front, a generous driveway offers parking for multiple vehicles.

These particulars are produced in good faith, are set out as a general guide only and do not constitute any part of a contract. No person in the employment of David James Estate Agents Ltd has any authority to make any representation whatsoever in relation to the property. All services, together with electrical fittings or fitted appliances have NOT been tested. All the measurements given in the details are approximate. Floor plans are for illustrative purposes only and are not drawn to scale. The position and size of doors, windows, appliances and other features are approximate only. The photographs of this property have been taken with a 10mm wide-angle lens. No responsibility can be accepted for any loss or expense incurred in viewing. If you have a property to sell you may wish to take advantage of our free valuation service. David James Estate Agents have established professional relationships with third-party suppliers for the provision of services to Clients. As remuneration for this professional relationship, the agent receives referral commission from the third-party company. David James Estate Agents receives the following commission from each third party supplier on a per referral basis: W A Barnes Ltd: £60 including VAT. All Moves UK Ltd: 18% including VAT of the invoice total (£107 including VAT average). MoveWithUs Limited: £188 including VAT (average).