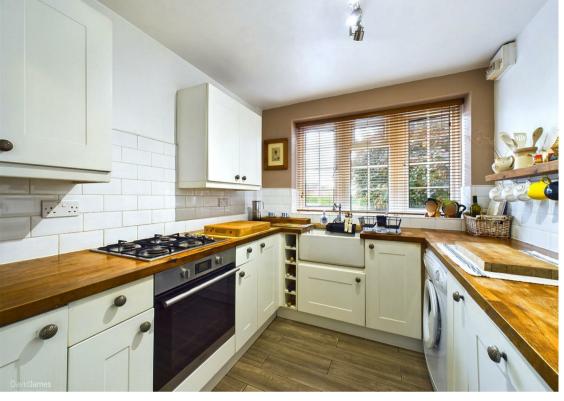

## **About This Property**

A well presented 3 bedroom semi-detached home situated in the ever popular village of Calverton and within easy reach of local shops, a variety of schools and the frequent Calverton Connection bus service to the city centre! The accommodation comprises an entrance hall, a bright and spacious lounge with a feature log burner and sliding doors out to the garden, separate versatile dining room as well as a beautiful kitchen with timber-finish work surfaces that benefits from an integrated electric oven, gas hob and dishwasher. To the first floor, a landing welcomes you to three bedrooms which are complemented by a stylish bathroom with white three piece suite including an over-bath shower. Outside, the immaculately maintained and enclosed rear garden incorporates a lawn with well stocked borders and a patio area which provides a wonderful space for outdoor dining and entertaining. To the front, a generous driveway offers parking for multiple vehicles.

- Beautifully presented semi-detached house
- 3 bedrooms
- Welcoming entrance hall
- Bright and spacious lounge with feature log burner, separate versatile dining room
- Superb kitchen with timber-finish work surfaces and integrated appliances
- First floor bathroom with three piece white suite and over-bath shower
- Immaculately maintained lawned garden with feature patio area
- Driveway providing off-street parking for multiple vehicles
- Popular village location in Calverton and just a short walk from open countryside
- Sold with no upward chain