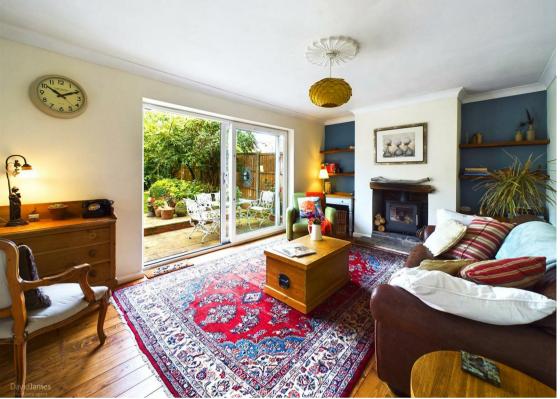

## **About This Property**

A well presented 3 bedroom semi-detached home situated in the ever popular village of Calverton and within easy reach of local shops, a variety of schools and the frequent Calverton Connection bus service to the city centre! The accommodation comprises an entrance hall, a bright and spacious lounge with a feature log burner and sliding doors out to the garden, separate versatile dining room as well as a beautiful kitchen with timber-finish work surfaces that benefits from an integrated electric oven, gas hob and dishwasher. To the first floor, a landing welcomes you to three bedrooms which are complemented by a stylish bathroom with white three piece suite including an over-bath shower. Outside, the immaculately maintained and enclosed rear garden incorporates a lawn with well stocked borders and a patio area which provides a wonderful space for outdoor dining and entertaining. To the front, a generous driveway offers parking for multiple vehicles.

- Beautifully presented semi-detached house
- 3 bedrooms
- Welcoming entrance hall
- Bright and spacious lounge with feature log burner, separate versatile dining room
- Superb kitchen with timber-finish work surfaces and integrated appliances
- First floor bathroom with three piece white suite and over-bath shower
- Immaculately maintained lawned garden with feature patio area
- Driveway providing off-street parking for multiple vehicles
- Popular village location in Calverton and just a short walk from open countryside
- Sold with no upward chain