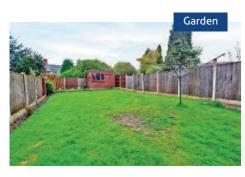

#### Garden

21.95m approx in length (72'0 approx in length)

77.3 sq metres (832.1 sq feet)

South West Facing Rear Aspect

The property benefits from combination gas central heating and UPVC double

Outside, off-street parking is provided by a paved drive to the front of the property and the rear garden consists of an initial paved patio area providing space for entertaining which leads to a good size lawn with plants and borders and in turn to decking with a timber shed/summer house providing storage.