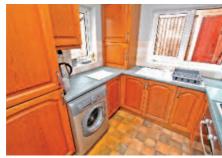

#### Kitchen

2.39m max x 2.84m max (7'10 max x 9'4 max)

### Key features

- Traditional semi-detached
- Three bedrooms
- Lounge with log burner
- Separate dining room
- Kitchen with integrated appliances
- Ground floor bathroom with separate WC
- Combi gas central heating and UPVC double glazing
- Lawned garden with patio
- Drive provides off-street parking
- Walking distance to Arnold's amenities