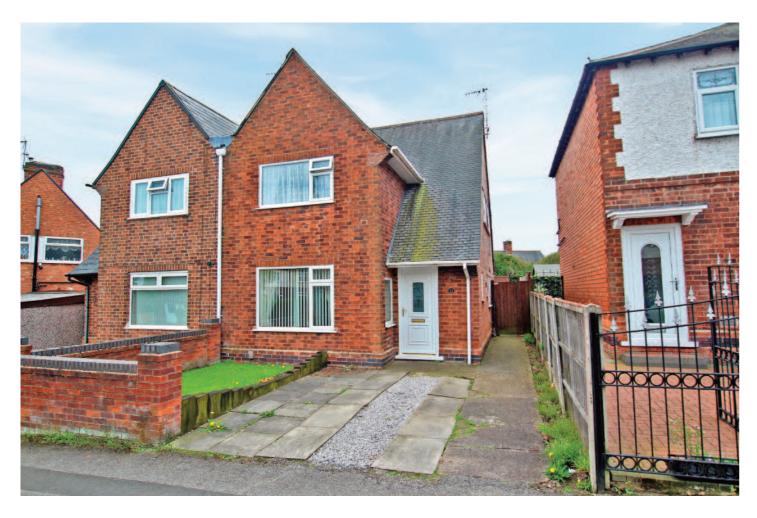

# Arnold

Mellors Road Nottingham NG5 8HD

**OIRO** 

Semi Detached House

**EPC Rating** 

Tenure

£145,000

3 bedrooms

### Key features

- Traditional semi-detached
- Three bedrooms
- Lounge with log burner
- Separate dining room
- Kitchen with integrated appliances
- Ground floor bathroom with separate WC
- Combi gas central heating and UPVC double glazing
- Lawned garden with patio
- Drive provides off-street parking
- Walking distance to Arnold's amenities

**Stamp Duty Rates** 

This is a three double bedroom traditional semi detached family home, situated within easy walking distance of Arnold's fantastic range of amenities which include a variety of shops and supermarkets, bars/restaurants, primary and secondary schools as well as frequent bus routes serving the city centre and surrounding areas.