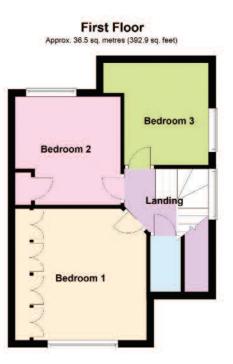

#### **FIRST FLOOR**

#### **Bedroom One**

3.66m max x 3.61m max (12'0 max x 11'10 max)

#### **Bedroom Two**

3.20m max x 3.05m max (10'6 max x 10'0 max)

#### **Bedroom Three**

2.92m max x 2.29m max (9'7 max x 7'6 max)

All three bedrooms are situated on the first floor as well as a useful storage cupboard accessed from the landing.

Bedroom one is situated to the front of the property and has a range of fitted wardrobes whilst bedrooms two and three are situated to the rear with bedroom two also having in-built