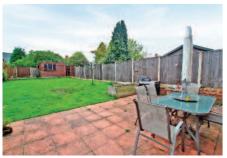

#### Garden

21.95m approx in length (72'0 approx in length)

77.3 sq metres (832.1 sq feet)

South West Facing Rear Aspect

The property benefits from combination gas central heating and UPVC double

Outside, off-street parking is provided by a paved drive to the front of the property and the rear garden consists of an initial paved patio area providing space for entertaining which leads to a good size lawn with plants and borders and in turn to decking with a timber shed/summer house providing storage.