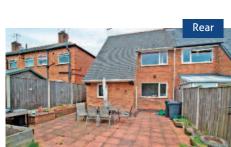

The property benefits from combination gas central heating and UPVC double

Outside, off-street parking is provided by a paved drive to the front of the property and the rear garden consists of an initial paved patio area providing space for entertaining which leads to a good size lawn with plants and borders and in turn to decking with a timber shed/summer house providing storage.