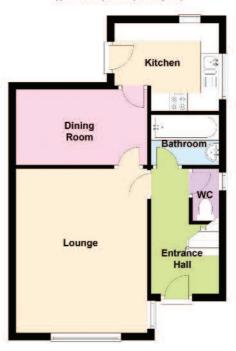

#### **Ground Floor**

Approx. 40.8 sq. metres (439.3 sq. feet

#### **Entrance Hall**

3.45m max x 1.83m max (11'4 max x 6'0 max)

#### Lounge

4.52m max x 3.66m max (14'10 max x 12'0 max)

#### **Dining Room**

3.63m x 2.11m (11'11 x 6'11)

#### Kitchen

2.39m max x 2.84m max (7'10 max x 9'4 max)

#### **Bathroom**

1.80m x 1.37m (5'11 x 4'6)

#### WC

1.55m x 0.76m (5'1 x 2'6)