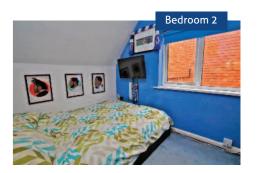

#### **Bedroom Two**

3.20m max x 3.05m max (10'6 max x 10'0 max)

All three bedrooms are situated on the first floor as well as a useful storage cupboard accessed from the landing.

Bedroom one is situated to the front of the property and has a range of fitted wardrobes whilst bedrooms two and three are situated to the rear with bedroom two also having in-built