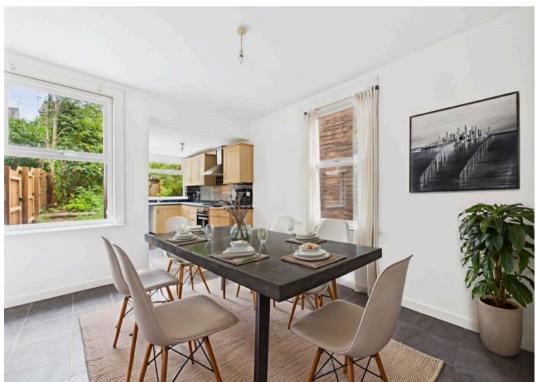

Council Tax band: B

Tenure: Freehold

EPC Energy Efficiency Rating: D

**EPC Environmental Impact Rating:** 

- Well-presented three storey semi-detached period house
- Offered to the market with no upward chain
- Situated within easy reach of Sherwood and Nottingham City Centre
- Bright and spacious lounge with feature bay window
- Open-plan kitchen and dining room with a modern kitchen and integrated cooking appliances
- Three double bedrooms on two floors (two first floor and one second floor)
- Main bathroom with modern three-piece suite and traditional style heated towel radiator
- Convenient second floor shower room with mains shower
- Cellar providing useful storage space
- South-facing rear garden with patio area and useful brick store