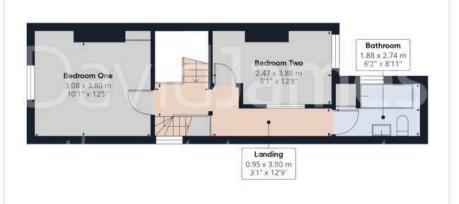

Council Tax band: B

Tenure: Freehold

EPC Energy Efficiency Rating: D

**EPC Environmental Impact Rating:** 

- Well-presented three storey semi-detached period house
- Offered to the market with no upward chain
- Situated within easy reach of Sherwood and Nottingham City Centre
- Bright and spacious lounge with feature bay window
- Open-plan kitchen and dining room with a modern kitchen and integrated cooking appliances
- Three double bedrooms on two floors (two first floor and one second floor)
- Main bathroom with modern three-piece suite and traditional style heated towel radiator
- Convenient second floor shower room with mains shower
- Cellar providing useful storage space
- South-facing rear garden with patio area and useful brick store

Approximate total area

101.9 m<sup>2</sup> 1094 ft<sup>2</sup>

Reduced headroom

0.3 m<sup>2</sup> 3 ft<sup>2</sup>

Floor 0

Floor 1

Floor -1

Floor 2