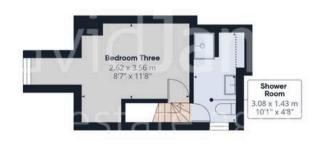

Council Tax band: B

Tenure: Freehold

EPC Energy Efficiency Rating: D

**EPC Environmental Impact Rating:** 

- Well-presented three storey semi-detached period house
- Offered to the market with no upward chain
- Situated within easy reach of Sherwood and Nottingham City Centre
- Bright and spacious lounge with feature bay window
- Open-plan kitchen and dining room with a modern kitchen and integrated cooking appliances
- Three double bedrooms on two floors (two first floor and one second floor)
- Main bathroom with modern three-piece suite and traditional style heated towel radiator
- Convenient second floor shower room with mains shower
- Cellar providing useful storage space
- South-facing rear garden with patio area and useful brick store

Approximate total area

101.9 m<sup>2</sup> 1094 ft<sup>2</sup>

Reduced headroom

0.3 m<sup>2</sup> 3 ft<sup>2</sup>

Floor 0

Floor 1

Floor -1

Floor 2

(1) Excluding balconies and terraces

Reduced headroom

----- Below 1.5 m/5 ft

Calculations reference the RICS IPMS 3C standard. Measurements are approximate and not to scale. This floor plan is intended for illustration only.