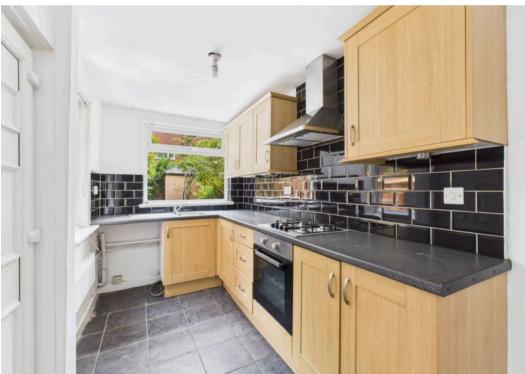

Council Tax band: B

Tenure: Freehold

EPC Energy Efficiency Rating: D

**EPC Environmental Impact Rating:** 

- Well-presented three storey semi-detached period house
- Offered to the market with no upward chain
- Situated within easy reach of Sherwood and Nottingham City Centre
- Bright and spacious lounge with feature bay window
- Open-plan kitchen and dining room with a modern kitchen and integrated cooking appliances
- Three double bedrooms on two floors (two first floor and one second floor)
- Main bathroom with modern three-piece suite and traditional style heated towel radiator
- Convenient second floor shower room with mains shower
- Cellar providing useful storage space
- South-facing rear garden with patio area and useful brick store