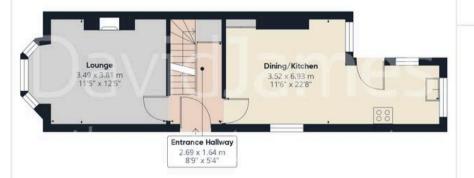

Council Tax band: B

Tenure: Freehold

EPC Energy Efficiency Rating: D

**EPC Environmental Impact Rating:** 

- Well-presented three storey semi-detached period house
- Offered to the market with no upward chain
- Situated within easy reach of Sherwood and Nottingham City Centre
- Bright and spacious lounge with feature bay window
- Open-plan kitchen and dining room with a modern kitchen and integrated cooking appliances
- Three double bedrooms on two floors (two first floor and one second floor)
- Main bathroom with modern three-piece suite and traditional style heated towel radiator
- Convenient second floor shower room with mains shower
- Cellar providing useful storage space
- South-facing rear garden with patio area and useful brick store

Approximate total area

101.9 m<sup>2</sup> 1094 ft<sup>2</sup>

Reduced headroom

0.3 m<sup>2</sup> 3 ft<sup>2</sup>

Floor 0

Floor 1

Floor -1

Floor 2