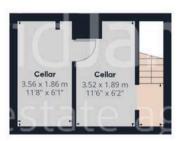

Council Tax band: B

Tenure: Freehold

EPC Energy Efficiency Rating: D

**EPC Environmental Impact Rating:** 

- Well-presented three storey semi-detached period house
- Offered to the market with no upward chain
- Situated within easy reach of Sherwood and Nottingham City Centre
- Bright and spacious lounge with feature bay window
- Open-plan kitchen and dining room with a modern kitchen and integrated cooking appliances
- Three double bedrooms on two floors (two first floor and one second floor)
- Main bathroom with modern three-piece suite and traditional style heated towel radiator
- Convenient second floor shower room with mains shower
- Cellar providing useful storage space
- South-facing rear garden with patio area and useful brick store

Approximate total area

101.9 m<sup>2</sup> 1094 ft<sup>2</sup>

Reduced headroom

0.3 m<sup>2</sup> 3 ft<sup>2</sup>

Floor 0

Floor 1

Floor -1

Floor 2