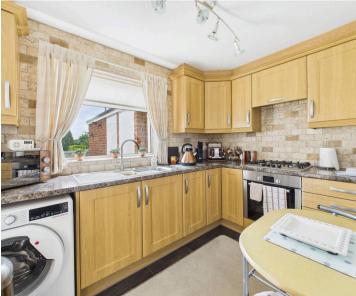

Tenure: Freehold

EPC Energy Efficiency Rating: E

EPC Environmental Impact Rating: E

- End-terrace house offered with no upward chain
- Within easy reach of Bulwell's amenities and public transport links
- Perfect for first-time buyers, families or investors
- Entrance hallway with a convenient ground floor WC
- Bright and spacious lounge/dining room with dual aspect windows and a feature brick fireplace
- Well-equipped kitchen including an oven, hob and extractor with space for dining
- Three good-sized bedrooms
- Bathroom with a three-piece suite plus an electric shower
- Low-maintenance front garden with borders and timber fencing
- Courtyard-style rear garden with patio space and two external storage outbuildings