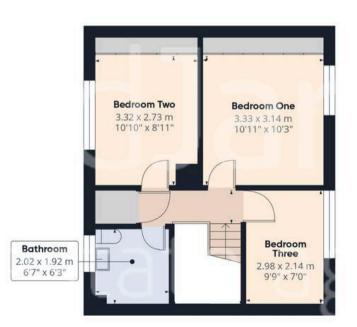

Tenure: Freehold

EPC Energy Efficiency Rating: E

EPC Environmental Impact Rating: E

- End-terrace house offered with no upward chain
- Within easy reach of Bulwell's amenities and public transport links
- Perfect for first-time buyers, families or investors
- Entrance hallway with a convenient ground floor WC
- Bright and spacious lounge/dining room with dual aspect windows and a feature brick fireplace
- Well-equipped kitchen including an oven, hob and extractor with space for dining
- Three good-sized bedrooms
- Bathroom with a three-piece suite plus an electric shower
- Low-maintenance front garden with borders and timber fencing
- Courtyard-style rear garden with patio space and two external storage outbuildings

Floor 0 Building 1

Floor 1 Building 1

## Approximate total area<sup>(1)</sup>

76.7 m<sup>2</sup> 826 ft<sup>2</sup>

## Reduced headroom

0.3 m<sup>2</sup> 3 ft<sup>2</sup>

(1) Excluding balconies and terraces

Reduced headroom

------ Below 1.5 m/5 ft

While every attempt has been made to ensure accuracy, all measurements are approximate, not to scale. This floor plan is for illustrative purposes only.

Calculations are based on RICS IPMS 3C standard.

GIRAFFE360