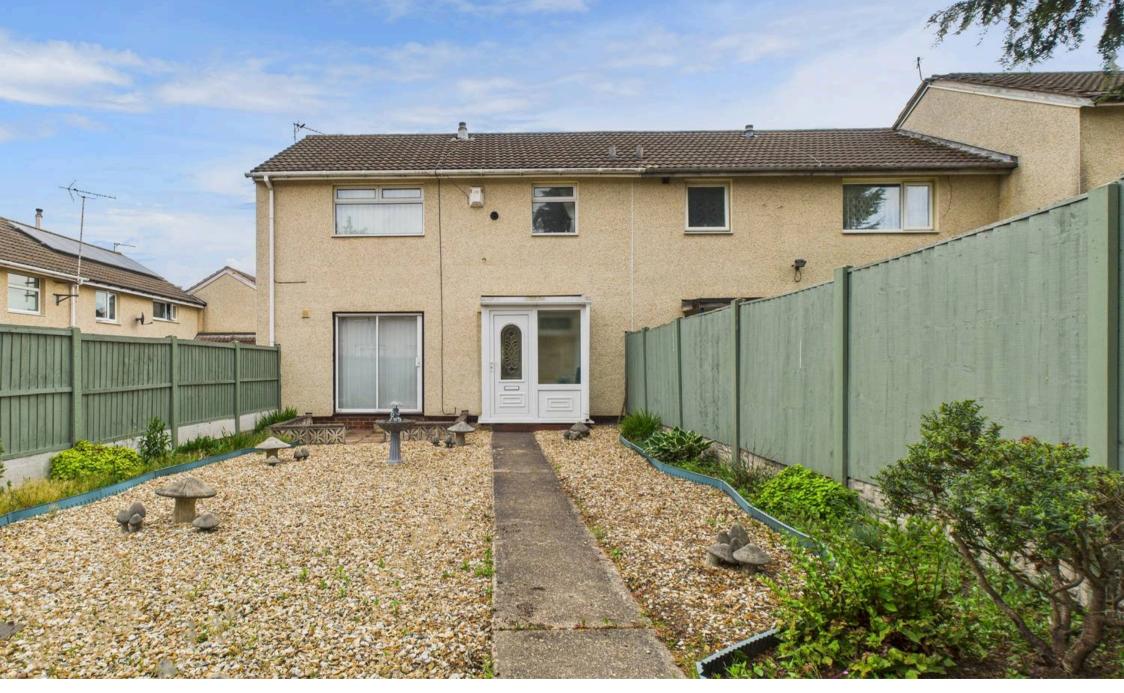

## 2 Courtleet Way

Nottingham, Nottingham

3 bed end terrace house offered with no chain and ideally positioned for easy access to Bulwell's nearby amenities! Generous living space, kitchen and bathroom plus lowmaintenance gardens! Council Tax band: A

Tenure: Freehold

EPC Energy Efficiency Rating: E

EPC Environmental Impact Rating: E

- End-terrace house offered with no upward chain
- Within easy reach of Bulwell's amenities and public transport links
- Perfect for first-time buyers, families or investors
- Entrance hallway with a convenient ground floor WC
- Bright and spacious lounge/dining room with dual aspect windows and a feature brick fireplace
- Well-equipped kitchen including an oven, hob and extractor with space for dining
- Three good-sized bedrooms
- Bathroom with a three-piece suite plus an electric shower
- Low-maintenance front garden with borders and timber fencing
- Courtyard-style rear garden with patio space and two external storage outbuildings