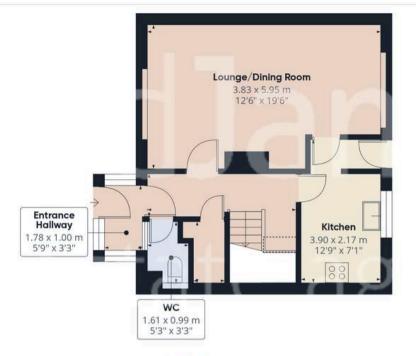

Tenure: Freehold

EPC Energy Efficiency Rating: E

EPC Environmental Impact Rating: E

- End-terrace house offered with no upward chain
- Within easy reach of Bulwell's amenities and public transport links
- Perfect for first-time buyers, families or investors
- Entrance hallway with a convenient ground floor WC
- Bright and spacious lounge/dining room with dual aspect windows and a feature brick fireplace
- Well-equipped kitchen including an oven, hob and extractor with space for dining
- Three good-sized bedrooms
- Bathroom with a three-piece suite plus an electric shower
- Low-maintenance front garden with borders and timber fencing
- Courtyard-style rear garden with patio space and two external storage outbuildings

Floor 0 Building 1

Floor 1 Building 1

## Approximate total area<sup>(1)</sup>

76.7 m<sup>2</sup> 826 ft<sup>2</sup>

## Reduced headroom

0.3 m<sup>2</sup> 3 ft<sup>2</sup>

(1) Excluding balconies and terraces

Reduced headroom

------ Below 1.5 m/5 ft

While every attempt has been made to ensure accuracy, all measurements are approximate, not to scale. This floor plan is for illustrative purposes only.

Calculations are based on RICS IPMS 3C standard.

GIRAFFE360