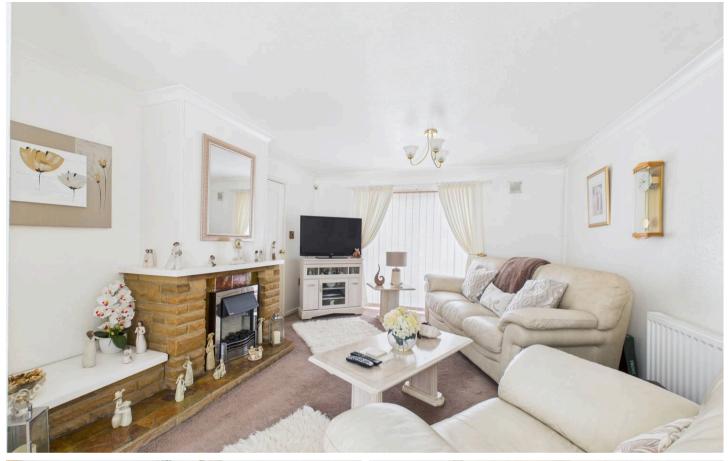

Tenure: Freehold

EPC Energy Efficiency Rating: E

EPC Environmental Impact Rating: E

- End-terrace house offered with no upward chain
- Within easy reach of Bulwell's amenities and public transport links
- Perfect for first-time buyers, families or investors
- Entrance hallway with a convenient ground floor WC
- Bright and spacious lounge/dining room with dual aspect windows and a feature brick fireplace
- Well-equipped kitchen including an oven, hob and extractor with space for dining
- Three good-sized bedrooms
- Bathroom with a three-piece suite plus an electric shower
- Low-maintenance front garden with borders and timber fencing
- Courtyard-style rear garden with patio space and two external storage outbuildings