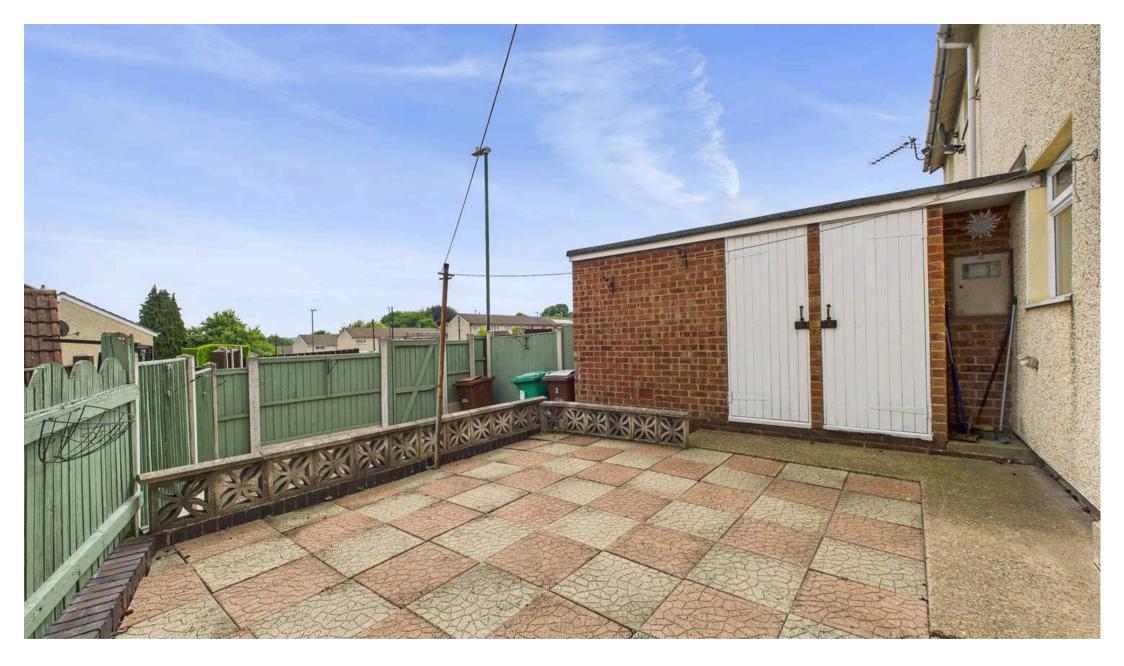

Tenure: Freehold

EPC Energy Efficiency Rating: E

EPC Environmental Impact Rating: E

- End-terrace house offered with no upward chain
- Within easy reach of Bulwell's amenities and public transport links
- Perfect for first-time buyers, families or investors
- Entrance hallway with a convenient ground floor WC
- Bright and spacious lounge/dining room with dual aspect windows and a feature brick fireplace
- Well-equipped kitchen including an oven, hob and extractor with space for dining
- Three good-sized bedrooms
- Bathroom with a three-piece suite plus an electric shower
- Low-maintenance front garden with borders and timber fencing
- Courtyard-style rear garden with patio space and two external storage outbuildings