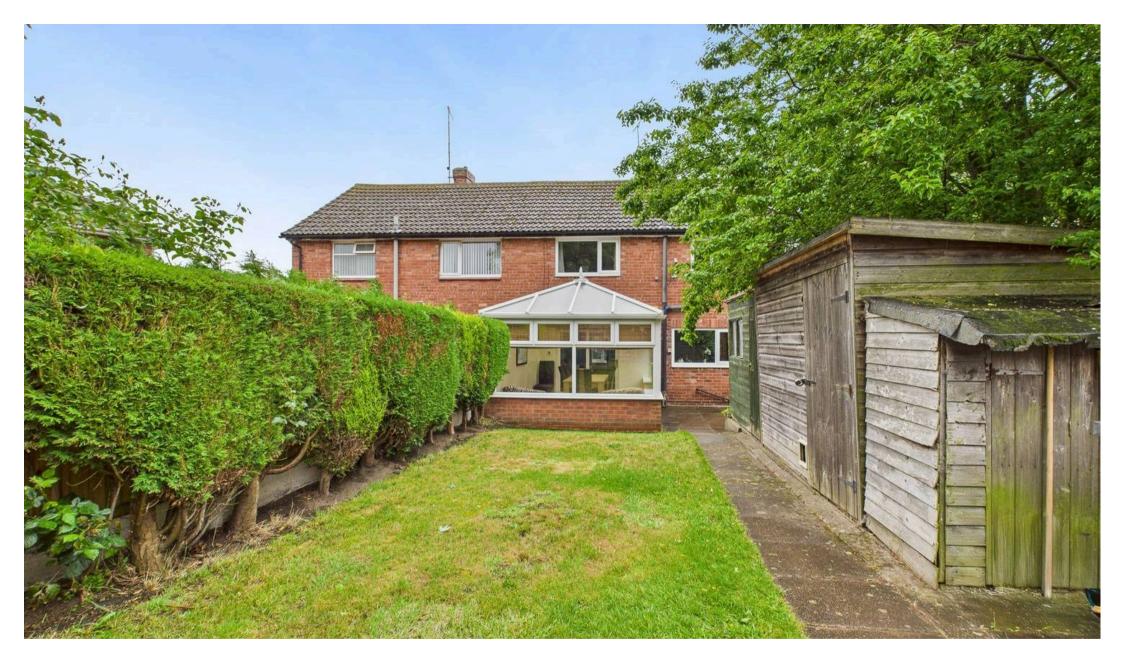

Council Tax band: A

Tenure: Freehold

EPC Energy Efficiency Rating: D

EPC Environmental Impact Rating: D

- Generously-sized semi-detached family home
- Popular village location close to local shops, schools and bus services
- Bright and spacious lounge featuring a woodburning stove and neutral décor
- Versatile conservatory with underfloor heating and French doors
- Fitted kitchen with integrated cooking appliances and wood-finish units
- Three bedrooms (including two double bedrooms)
- Modern shower room with a large walk-in shower
- uPVC glazing and gas central heating plus a partially boarded and insulated loft
- Well-maintained rear garden with patio and lawned areas
- Driveway provides off-street parking for multiple vehicles