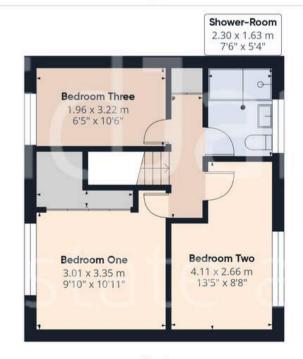

### Floor 0

Floor 1

## Approximate total area<sup>(1)</sup>

82.9 m<sup>2</sup> 891 ft<sup>2</sup>

#### Reduced headroom

1.4 m<sup>2</sup> 15 ft<sup>2</sup>

(1) Excluding balconies and terraces

Reduced headroom

------ Below 1.5 m/5 ft

While every attempt has been made to ensure accuracy, all measurements are approximate, not to scale. This floor plan is for illustrative purposes only.

Calculations are based on RICS IPMS 3C standard.

GIRAFFE360