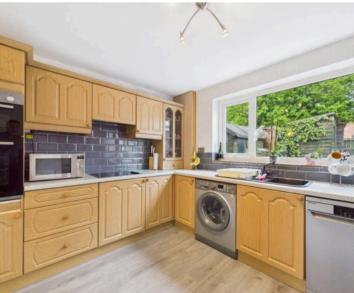

Council Tax band: A

Tenure: Freehold

EPC Energy Efficiency Rating: D

EPC Environmental Impact Rating: D

- Generously-sized semi-detached family home
- Popular village location close to local shops, schools and bus services
- Bright and spacious lounge featuring a woodburning stove and neutral décor
- Versatile conservatory with underfloor heating and French doors
- Fitted kitchen with integrated cooking appliances and wood-finish units
- Three bedrooms (including two double bedrooms)
- Modern shower room with a large walk-in shower
- uPVC glazing and gas central heating plus a partially boarded and insulated loft
- Well-maintained rear garden with patio and lawned areas
- Driveway provides off-street parking for multiple vehicles