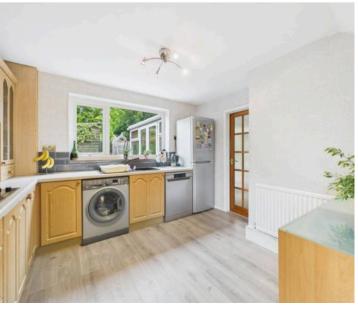

Council Tax band: A

Tenure: Freehold

EPC Energy Efficiency Rating: D

EPC Environmental Impact Rating: D

- Generously-sized semi-detached family home
- Popular village location close to local shops, schools and bus services
- Bright and spacious lounge featuring a woodburning stove and neutral décor
- Versatile conservatory with underfloor heating and French doors
- Fitted kitchen with integrated cooking appliances and wood-finish units
- Three bedrooms (including two double bedrooms)
- Modern shower room with a large walk-in shower
- uPVC glazing and gas central heating plus a partially boarded and insulated loft
- Well-maintained rear garden with patio and lawned areas
- Driveway provides off-street parking for multiple vehicles