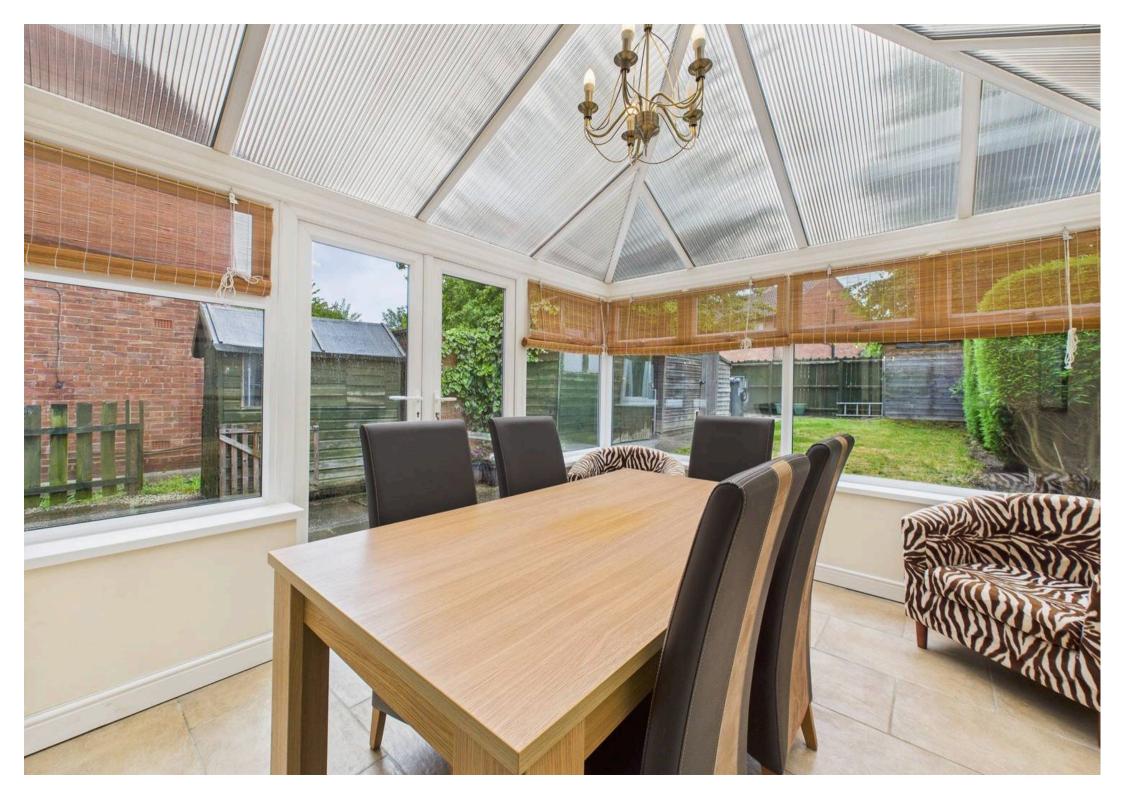

Council Tax band: A

Tenure: Freehold

EPC Energy Efficiency Rating: D

EPC Environmental Impact Rating: D

- Generously-sized semi-detached family home
- Popular village location close to local shops, schools and bus services
- Bright and spacious lounge featuring a woodburning stove and neutral décor
- Versatile conservatory with underfloor heating and French doors
- Fitted kitchen with integrated cooking appliances and wood-finish units
- Three bedrooms (including two double bedrooms)
- Modern shower room with a large walk-in shower
- uPVC glazing and gas central heating plus a partially boarded and insulated loft
- Well-maintained rear garden with patio and lawned areas
- Driveway provides off-street parking for multiple vehicles