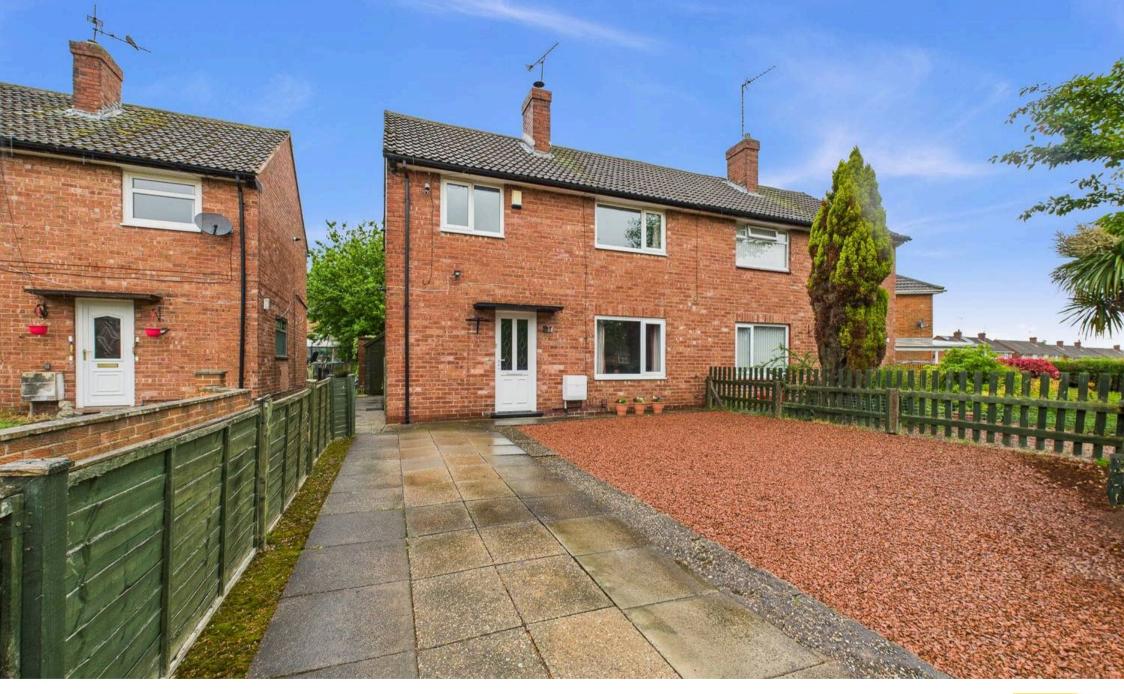

# Calverton, Nottingham

Well-presented 3 bed semi-detached house with generous space inside & out! Popular village location and boasting a lounge, conservatory, kitchen, modern shower room and a private garden plus parking!

Council Tax band: A

Tenure: Freehold

EPC Energy Efficiency Rating: D

EPC Environmental Impact Rating: D

- Generously-sized semi-detached family home
- Popular village location close to local shops, schools and bus services
- Bright and spacious lounge featuring a woodburning stove and neutral décor
- Versatile conservatory with underfloor heating and French doors
- Fitted kitchen with integrated cooking appliances and wood-finish units
- Three bedrooms (including two double bedrooms)
- Modern shower room with a large walk-in shower
- uPVC glazing and gas central heating plus a partially boarded and insulated loft
- Well-maintained rear garden with patio and lawned areas
- Driveway provides off-street parking for multiple vehicles