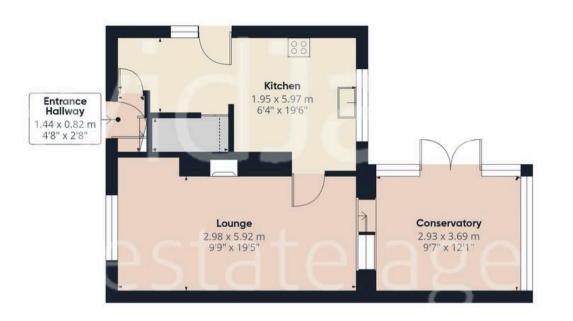

### Floor 0

Floor 1

## Approximate total area<sup>(1)</sup>

82.9 m<sup>2</sup> 891 ft<sup>2</sup>

#### Reduced headroom

1.4 m<sup>2</sup> 15 ft<sup>2</sup>

(1) Excluding balconies and terraces

Reduced headroom

------ Below 1.5 m/5 ft

While every attempt has been made to ensure accuracy, all measurements are approximate, not to scale. This floor plan is for illustrative purposes only.

Calculations are based on RICS IPMS 3C standard.

GIRAFFE360