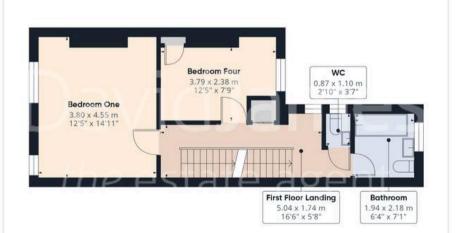

Approximate total area<sup>(1)</sup>

131.3 m<sup>2</sup> 1414 ft<sup>2</sup>

Floor -1

Floor 0

Floor 1

(1) Excluding balconies and terraces

While every attempt has been made to ensure accuracy, all measurements are approximate, not to scale. This floor plan is for illustrative purposes only.

Calculations were based on RICS IPMS 3C standard. Please note that calculations were adjusted by a third party and therefore may not comply with RICS IPMS 3C.

GIRAFFE360

Floor 2