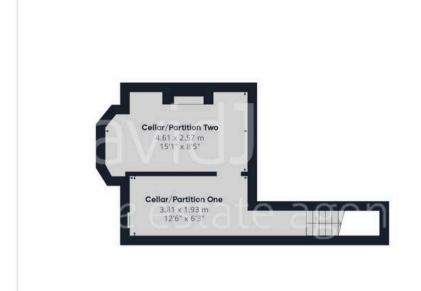

Approximate total area<sup>(1)</sup>

131.3 m<sup>2</sup> 1414 ft<sup>2</sup>

Floor -1

Floor 0

Floor 1

(1) Excluding balconies and terraces

While every attempt has been made to ensure accuracy, all measurements are approximate, not to scale. This floor plan is for illustrative purposes only.

Calculations were based on RICS IPMS 3C standard. Please note that calculations were adjusted by a third party and therefore may not comply with RICS IPMS 3C.

GIRAFFE360

Floor 2