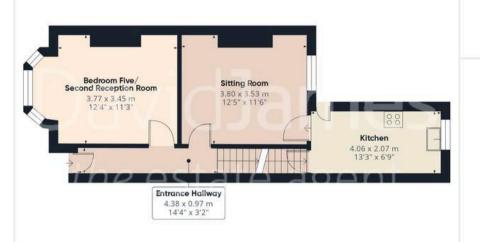

Approximate total area<sup>(1)</sup>

131.3 m<sup>2</sup> 1414 ft<sup>2</sup>

Floor -1

Floor 0

Floor 1

(1) Excluding balconies and terraces

While every attempt has been made to ensure accuracy, all measurements are approximate, not to scale. This floor plan is for illustrative purposes only.