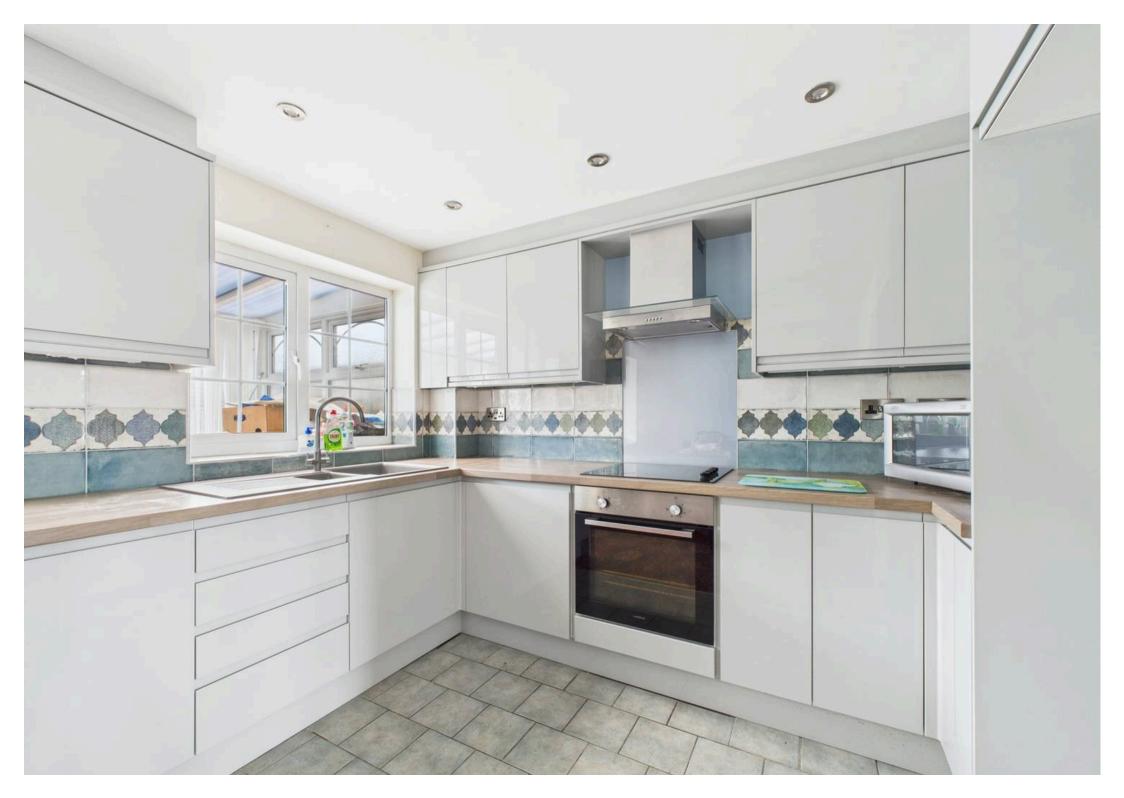

Council Tax band: B

Tenure: Freehold

- Mid-townhouse offered to the market with no upward chain
- Ideal for a first-time buyer, investor or those looking to downsize
- Fantastic elevated views over Nottinghamshire
- Bright and spacious lounge with a feature bay window and gas fire
- Modern dining kitchen with integrated cooking appliances
- Versatile rear conservatory with garden views
- Two first floor double bedrooms (main bedroom with in-built wardrobes)
- Shower room with a three-piece suite (including an accessible walk-in shower enclosure)
- Southerly-facing garden designed for low-maintenance
- Electric remote-door garage to the rear