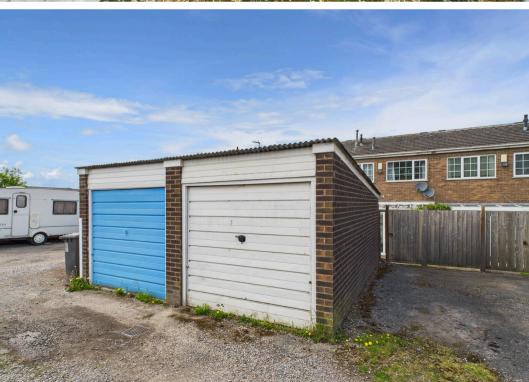

Council Tax band: B

Tenure: Freehold

- Mid-townhouse offered to the market with no upward chain
- Ideal for a first-time buyer, investor or those looking to downsize
- Fantastic elevated views over Nottinghamshire
- Bright and spacious lounge with a feature bay window and gas fire
- Modern dining kitchen with integrated cooking appliances
- Versatile rear conservatory with garden views
- Two first floor double bedrooms (main bedroom with in-built wardrobes)
- Shower room with a three-piece suite (including an accessible walk-in shower enclosure)
- Southerly-facing garden designed for low-maintenance
- Electric remote-door garage to the rear