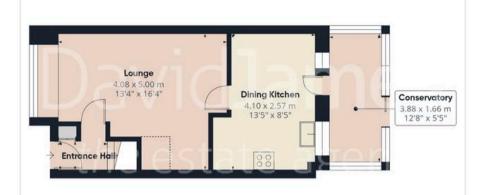

Council Tax band: B

Tenure: Freehold

- Mid-townhouse offered to the market with no upward chain
- Ideal for a first-time buyer, investor or those looking to downsize
- Fantastic elevated views over Nottinghamshire
- Bright and spacious lounge with a feature bay window and gas fire
- Modern dining kitchen with integrated cooking appliances
- Versatile rear conservatory with garden views
- Two first floor double bedrooms (main bedroom with in-built wardrobes)
- Shower room with a three-piece suite (including an accessible walk-in shower enclosure)
- Southerly-facing garden designed for low-maintenance
- Electric remote-door garage to the rear

Approximate total area<sup>(1)</sup>

DavidJames the estate agent

78.8 m<sup>2</sup> 848 ft<sup>2</sup>

Reduced headroom

0.8 m<sup>2</sup> 8 ft<sup>2</sup>

Floor 1 Building 1

Floor 0 Building 1

(1) Excluding balconies and terraces