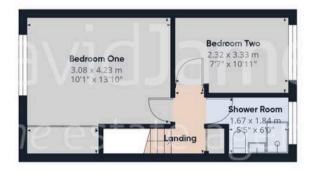

Council Tax band: B

Tenure: Freehold

- Mid-townhouse offered to the market with no upward chain
- Ideal for a first-time buyer, investor or those looking to downsize
- Fantastic elevated views over Nottinghamshire
- Bright and spacious lounge with a feature bay window and gas fire
- Modern dining kitchen with integrated cooking appliances
- Versatile rear conservatory with garden views
- Two first floor double bedrooms (main bedroom with in-built wardrobes)
- Shower room with a three-piece suite (including an accessible walk-in shower enclosure)
- Southerly-facing garden designed for low-maintenance
- Electric remote-door garage to the rear

Approximate total area<sup>(1)</sup>

DavidJames the estate agent

78.8 m<sup>2</sup> 848 ft<sup>2</sup>

Reduced headroom

0.8 m<sup>2</sup> 8 ft<sup>2</sup>

Floor 1 Building 1

Floor 0 Building 1

(1) Excluding balconies and terraces