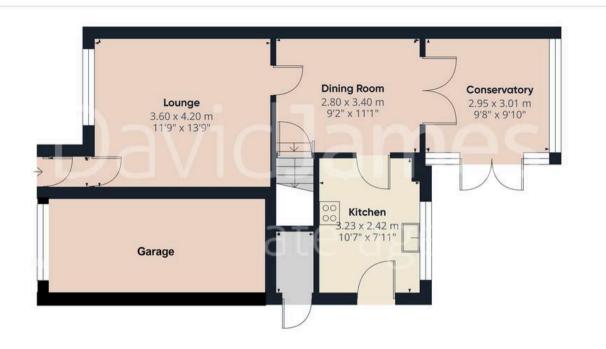

#### Approximate total area<sup>(1)</sup>

90.2 m<sup>2</sup> 970 ft<sup>2</sup>

#### Floor 0

(1) Excluding balconies and terraces

While every attempt has been made to ensure accuracy, all measurements are approximate, not to scale. This floor plan is for illustrative purposes only.

Calculations were based on RICS IPMS 3C standard, Please note that calculations were adjusted by a third party and therefore may not comply with RICS IPMS 3C.

GIRAFFE360