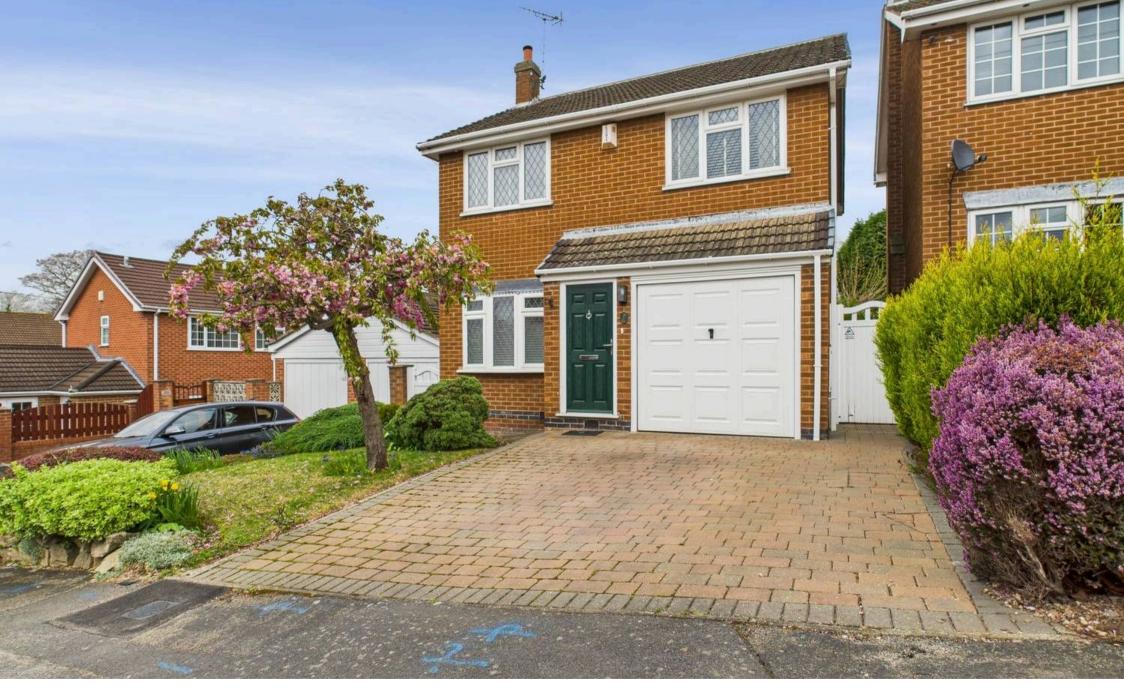

1 Houldsworth Rise, Arnold - NG5 8HZ Guide Price £335,000

### Arnold, Nottingham

Well presented 4 bed detached family home offered with no chain, close to Arnold's amenities and schools! 2 reception rooms, modern kitchen and a beautiful established garden plus a drive and garage!

Council Tax band: C

Tenure: Freehold

- Detached family home offered with no upward chain
- Within easy reach of Arnold's nearby amenities, popular schools and frequent bus services
- Spacious lounge with a feature gas fire
- Separate versatile dining room with French doors
- Bright conservatory with garden access
- Contemporary kitchen with a range of integrated appliances
- Four bedrooms (including three double bedrooms)
- First floor family bathroom with a three-piece white suite
- Established and well-maintained rear garden with patio, lawn and mature planting
- Generous driveway and garage provide offstreet parking