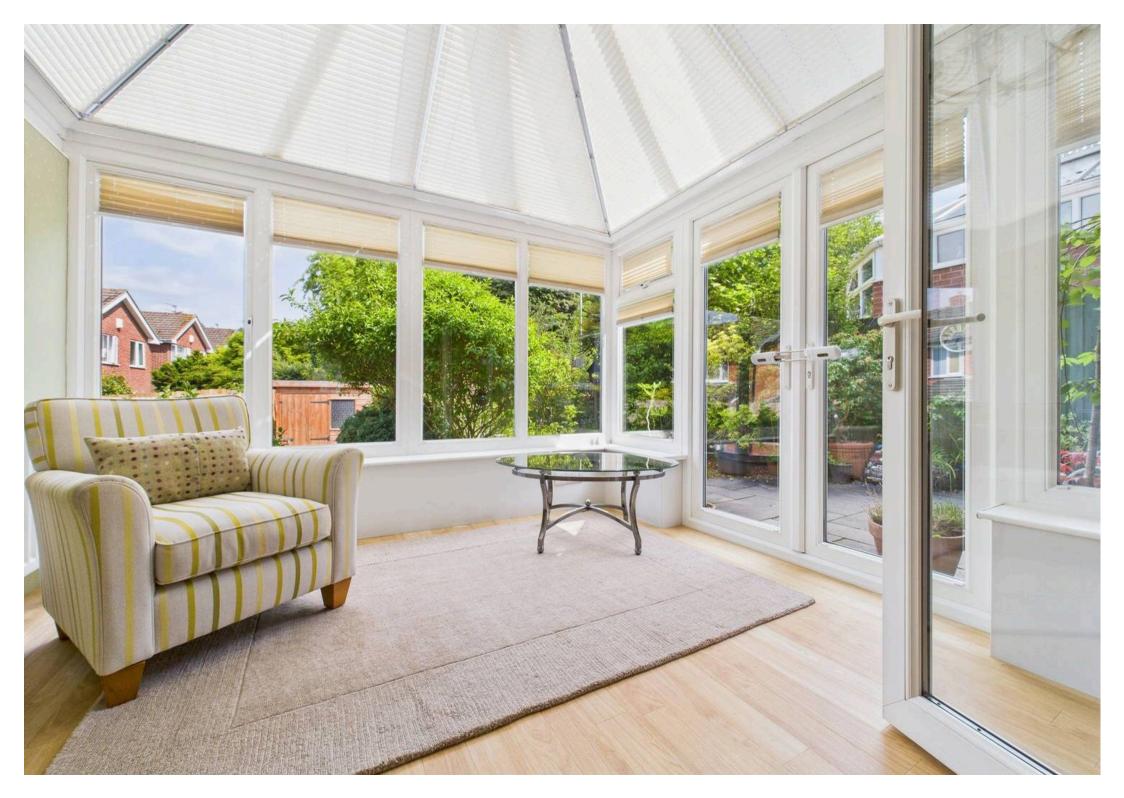

Council Tax band: C

Tenure: Freehold

- Detached family home offered with no upward chain
- Within easy reach of Arnold's nearby amenities, popular schools and frequent bus services
- Spacious lounge with a feature gas fire
- Separate versatile dining room with French doors
- Bright conservatory with garden access
- Contemporary kitchen with a range of integrated appliances
- Four bedrooms (including three double bedrooms)
- First floor family bathroom with a three-piece white suite
- Established and well-maintained rear garden with patio, lawn and mature planting
- Generous driveway and garage provide offstreet parking