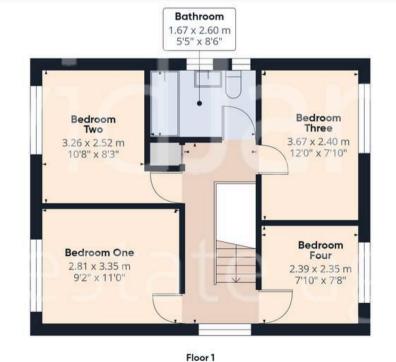

#### Approximate total area<sup>(1)</sup>

90.2 m<sup>2</sup> 970 ft<sup>2</sup>

#### Floor 0

(1) Excluding balconies and terraces

While every attempt has been made to ensure accuracy, all measurements are approximate, not to scale. This floor plan is for illustrative purposes only.

Calculations were based on RICS IPMS 3C standard, Please note that calculations were adjusted by a third party and therefore may not comply with RICS IPMS 3C.

GIRAFFE360