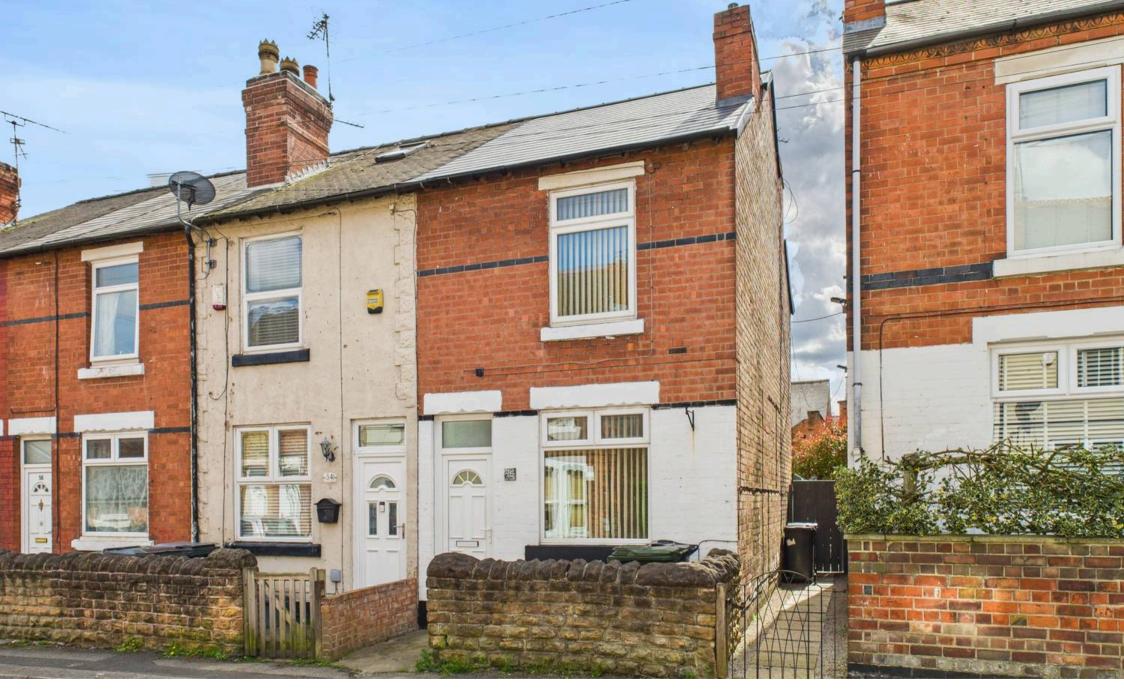

52 Duke Street, Arnold - NG5 6GQ Guide Price £170,000

## 52 Duke Street

Arnold, Nottingham

End-terrace house a short walk from Arnold's amenities - offered with no chain and lots of potential! Lounge, separate dining room, kitchen and 2 double beds plus a south-westerly facing garden.

Council Tax band: A

Tenure: Freehold

EPC Energy Efficiency Rating: E

EPC Environmental Impact Rating: F

- End terrace home
- Offered to the market with no upward chain and lots of potential
- A short walk from Arnold's excellent nearby shops and supermarkets
- Frequent bus services nearby to Nottingham City
   Centre and the surrounding areas
- Bright and spacious lounge
- Separate versatile dining room
- Kitchen with space for freestanding appliances
- Two first floor double bedrooms
- First floor bathroom with a three-piece suite
- Southerly-facing and enclosed rear garden