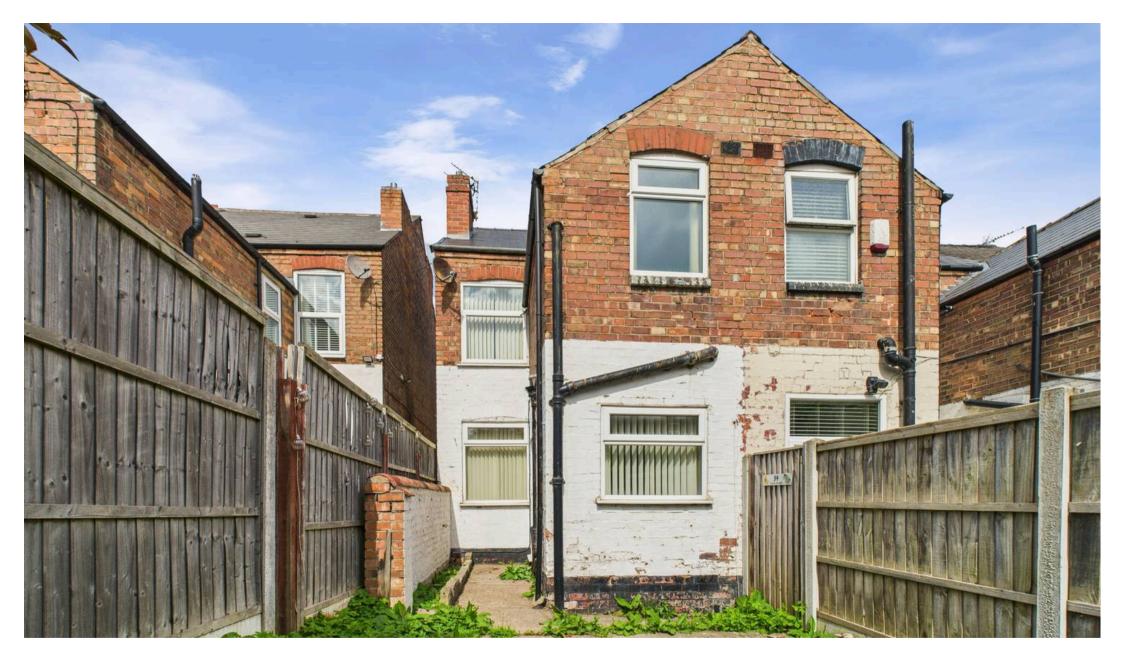

## 52 Duke Street

Arnold, Nottingham

End-terrace house a short walk from Arnold's amenities - offered with no chain and lots of potential! Lounge, separate dining room, kitchen and 2 double beds plus a south-westerly facing garden.

Council Tax band: A

Tenure: Freehold

EPC Energy Efficiency Rating: E

EPC Environmental Impact Rating: F

- End terrace home
- Offered to the market with no upward chain and lots of potential
- A short walk from Arnold's excellent nearby shops and supermarkets
- Frequent bus services nearby to Nottingham City
   Centre and the surrounding areas
- Bright and spacious lounge
- Separate versatile dining room
- Kitchen with space for freestanding appliances
- Two first floor double bedrooms
- First floor bathroom with a three-piece suite
- Southerly-facing and enclosed rear garden