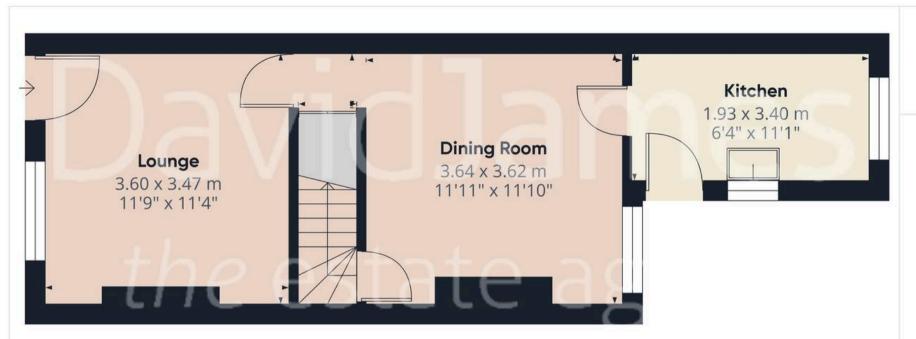

## Approximate total area<sup>(1)</sup>

67.3 m<sup>2</sup> 724.42 ft<sup>2</sup>

Floor 0

Floor 1

(1) Excluding balconies and terraces

Reduced headroom

----- Below 1.5 m/5 ft

While every attempt has been made to ensure accuracy, all measurements are approximate, not to scale. This floor plan is for illustrative purposes only.

Calculations are based on RICS IPMS 3C standard.

GIRAFFE360