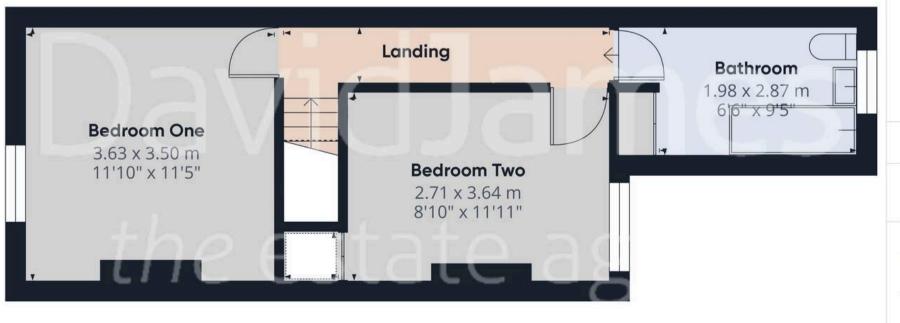

## Approximate total area<sup>(1)</sup>

67.3 m<sup>2</sup> 724.42 ft<sup>2</sup>

Floor 0

Floor 1

(1) Excluding balconies and terraces

Reduced headroom

----- Below 1.5 m/5 ft

While every attempt has been made to ensure accuracy, all measurements are approximate, not to scale. This floor plan is for illustrative purposes only.

Calculations are based on RICS IPMS 3C standard.

GIRAFFE360