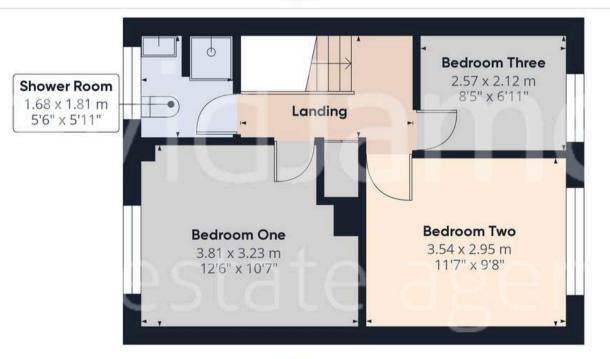

### Floor 1

Council Tax band: B

Tenure: Freehold

- Semi-detached house
- Offered to the market with no upward chain
- Huge potential to modernise and personalise
- Within easy reach of Hucknall's amenities, schools and public transport links
- Bright and spacious lounge with a large sliding patio door
- Breakfast kitchen with space for freestanding appliances
- Three first floor bedrooms
- First floor shower room with a three-piece suite
- Good-sized established garden with an initial patio area
- Multi-vehicle driveway provides parking and garage access