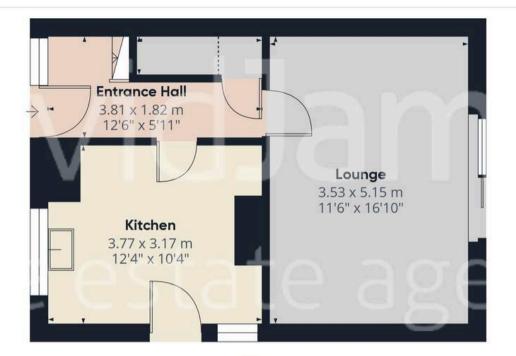

Floor 0

Council Tax band: B

Tenure: Freehold

- Semi-detached house
- Offered to the market with no upward chain
- Huge potential to modernise and personalise
- Within easy reach of Hucknall's amenities, schools and public transport links
- Bright and spacious lounge with a large sliding patio door
- Breakfast kitchen with space for freestanding appliances
- Three first floor bedrooms
- First floor shower room with a three-piece suite
- Good-sized established garden with an initial patio area
- Multi-vehicle driveway provides parking and garage access