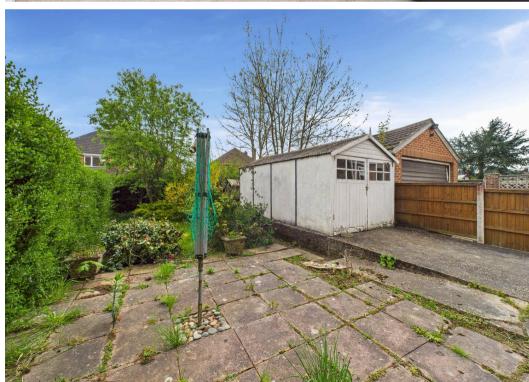

Council Tax band: B

Tenure: Freehold

- Semi-detached house
- Offered to the market with no upward chain
- Huge potential to modernise and personalise
- Within easy reach of Hucknall's amenities, schools and public transport links
- Bright and spacious lounge with a large sliding patio door
- Breakfast kitchen with space for freestanding appliances
- Three first floor bedrooms
- First floor shower room with a three-piece suite
- Good-sized established garden with an initial patio area
- Multi-vehicle driveway provides parking and garage access