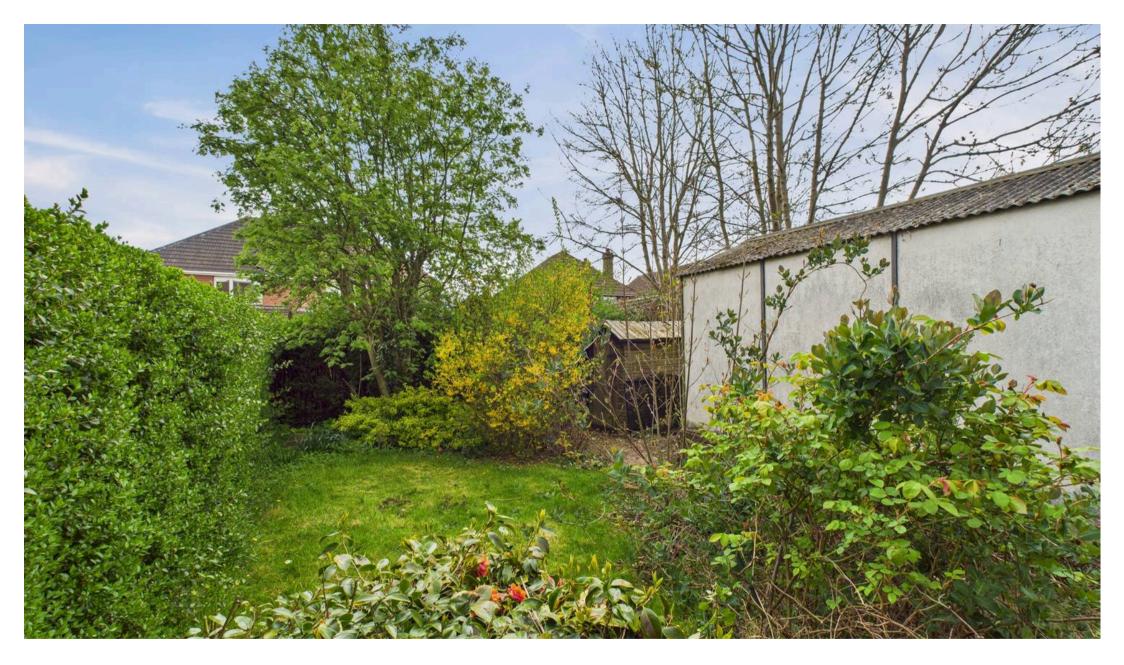

Council Tax band: B

Tenure: Freehold

- Semi-detached house
- Offered to the market with no upward chain
- Huge potential to modernise and personalise
- Within easy reach of Hucknall's amenities, schools and public transport links
- Bright and spacious lounge with a large sliding patio door
- Breakfast kitchen with space for freestanding appliances
- Three first floor bedrooms
- First floor shower room with a three-piece suite
- Good-sized established garden with an initial patio area
- Multi-vehicle driveway provides parking and garage access