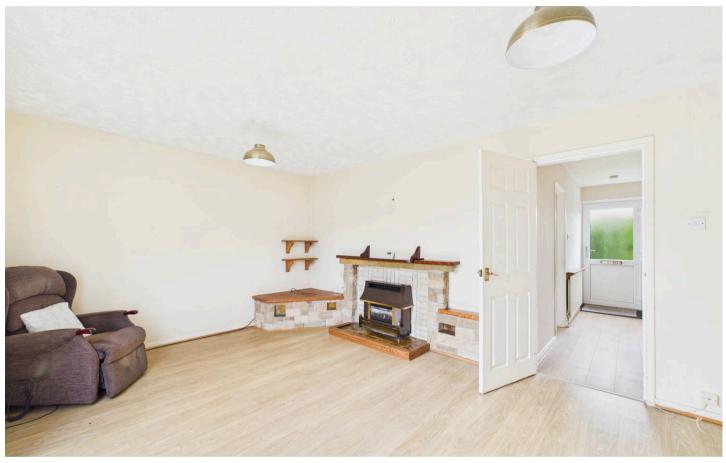

Council Tax band: B

Tenure: Freehold

- Semi-detached house
- Offered to the market with no upward chain
- Huge potential to modernise and personalise
- Within easy reach of Hucknall's amenities, schools and public transport links
- Bright and spacious lounge with a large sliding patio door
- Breakfast kitchen with space for freestanding appliances
- Three first floor bedrooms
- First floor shower room with a three-piece suite
- Good-sized established garden with an initial patio area
- Multi-vehicle driveway provides parking and garage access