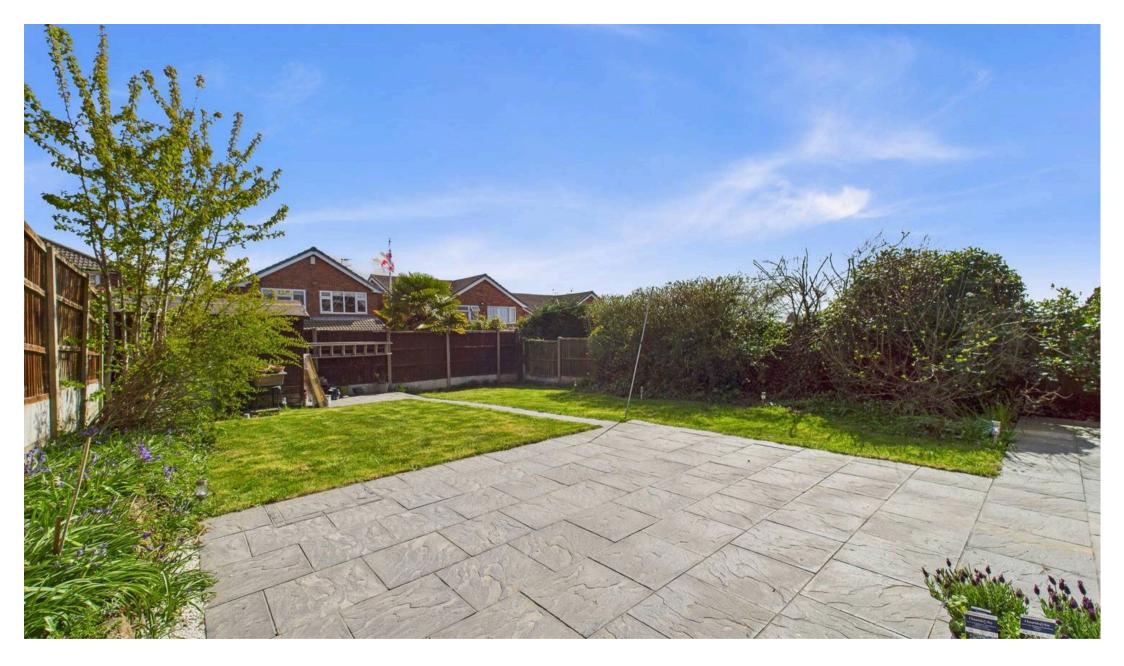

Council Tax band: D

Tenure: Freehold

EPC Energy Efficiency Rating: D

**EPC Environmental Impact Rating: E** 

- Extended detached family home
- Close to Rise Park's amenities, a variety of popular schools and frequent bus services
- A short walk to the stunning nearby Bestwood Country Park
- Bright and spacious lounge with an adjoining dining room
- Impressive open plan breakfast kitchen with stone worktops and a range of appliances
- WC and versatile utility/reception space located off the kitchen
- Five first floor bedrooms
- Superb family bathroom and an additional separate shower room
- Generous lawned rear garden with a feature patio seating area
- Large block paved driveway suitable for multiple vehicles