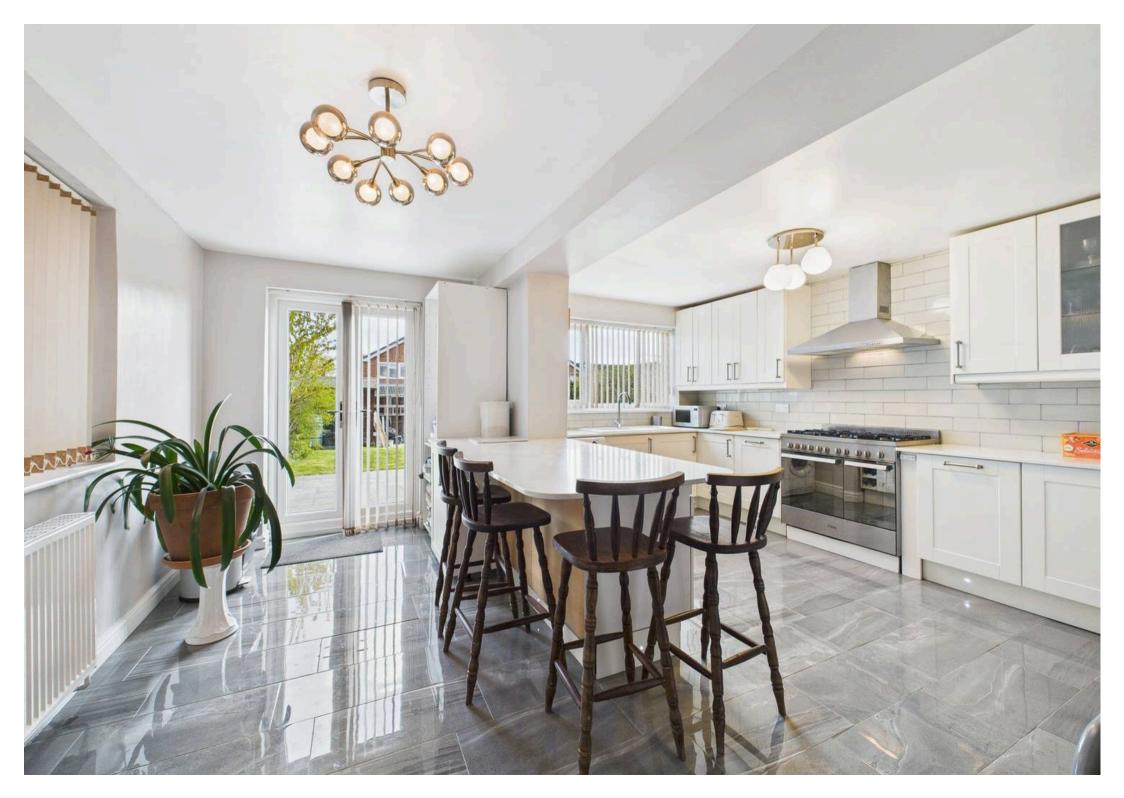

Council Tax band: D

Tenure: Freehold

EPC Energy Efficiency Rating: D

**EPC Environmental Impact Rating: E** 

- Extended detached family home
- Close to Rise Park's amenities, a variety of popular schools and frequent bus services
- A short walk to the stunning nearby Bestwood Country Park
- Bright and spacious lounge with an adjoining dining room
- Impressive open plan breakfast kitchen with stone worktops and a range of appliances
- WC and versatile utility/reception space located off the kitchen
- Five first floor bedrooms
- Superb family bathroom and an additional separate shower room
- Generous lawned rear garden with a feature patio seating area
- Large block paved driveway suitable for multiple vehicles