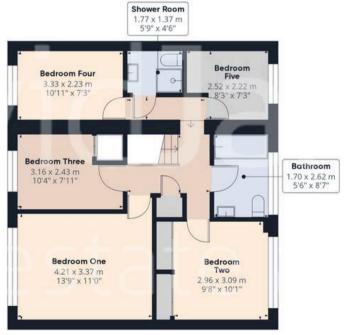

Council Tax band: D

Tenure: Freehold

EPC Energy Efficiency Rating: D

**EPC Environmental Impact Rating: E** 

- Extended detached family home
- Close to Rise Park's amenities, a variety of popular schools and frequent bus services
- A short walk to the stunning nearby Bestwood Country Park
- Bright and spacious lounge with an adjoining dining room
- Impressive open plan breakfast kitchen with stone worktops and a range of appliances
- WC and versatile utility/reception space located off the kitchen
- Five first floor bedrooms
- Superb family bathroom and an additional separate shower room
- Generous lawned rear garden with a feature patio seating area
- Large block paved driveway suitable for multiple vehicles

## Approximate total area<sup>(1)</sup>

DavidJames the estate agent

132.44 m<sup>2</sup> 1425.6 ft<sup>2</sup>

Floor 1

(1) Excluding balconies and terraces

While every attempt has been made to ensure accuracy, all measurements are approximate, not to scale. This floor plan is for illustrative purposes only.