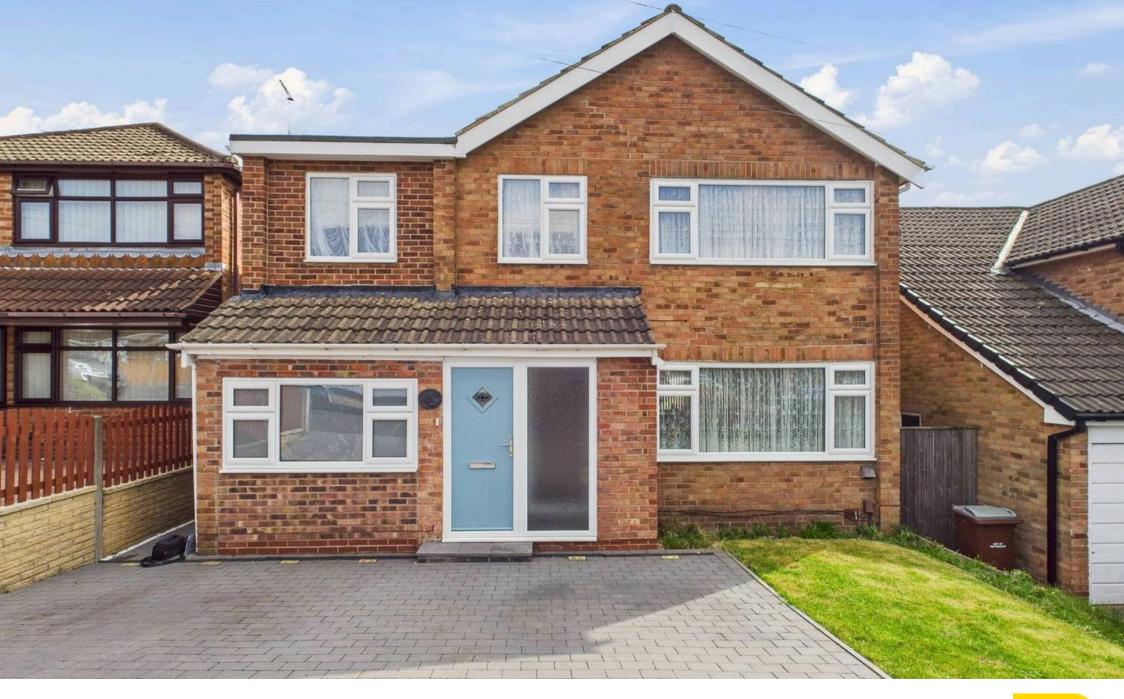

61 Dunvegan Drive, Nottingham - NG5 5DX Guide Price £325,000

## 61 Dunvegan Drive

Nottingham, Nottingham

Extended 5 bed detached home with a large driveway in the ever popular Rise Park! Offers versatile living spaces, a stunning open plan kitchen, a bathroom and shower room plus a generous garden!

Council Tax band: D

Tenure: Freehold

EPC Energy Efficiency Rating: D

**EPC Environmental Impact Rating: E** 

- Extended detached family home
- Close to Rise Park's amenities, a variety of popular schools and frequent bus services
- A short walk to the stunning nearby Bestwood Country Park
- Bright and spacious lounge with an adjoining dining room
- Impressive open plan breakfast kitchen with stone worktops and a range of appliances
- WC and versatile utility/reception space located off the kitchen
- Five first floor bedrooms
- Superb family bathroom and an additional separate shower room
- Generous lawned rear garden with a feature patio seating area
- Large block paved driveway suitable for multiple vehicles