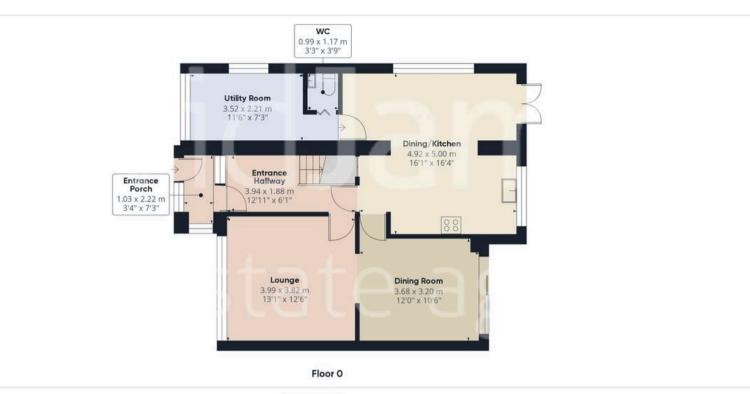

Council Tax band: D

Tenure: Freehold

EPC Energy Efficiency Rating: D

**EPC Environmental Impact Rating: E** 

- Extended detached family home
- Close to Rise Park's amenities, a variety of popular schools and frequent bus services
- A short walk to the stunning nearby Bestwood Country Park
- Bright and spacious lounge with an adjoining dining room
- Impressive open plan breakfast kitchen with stone worktops and a range of appliances
- WC and versatile utility/reception space located off the kitchen
- Five first floor bedrooms
- Superb family bathroom and an additional separate shower room
- Generous lawned rear garden with a feature patio seating area
- Large block paved driveway suitable for multiple vehicles

## Approximate total area<sup>(1)</sup>

DavidJames the estate agent

132.44 m<sup>2</sup> 1425.6 ft<sup>2</sup>

Floor 1

(1) Excluding balconies and terraces

While every attempt has been made to ensure accuracy, all measurements are approximate, not to scale. This floor plan is for illustrative purposes only.