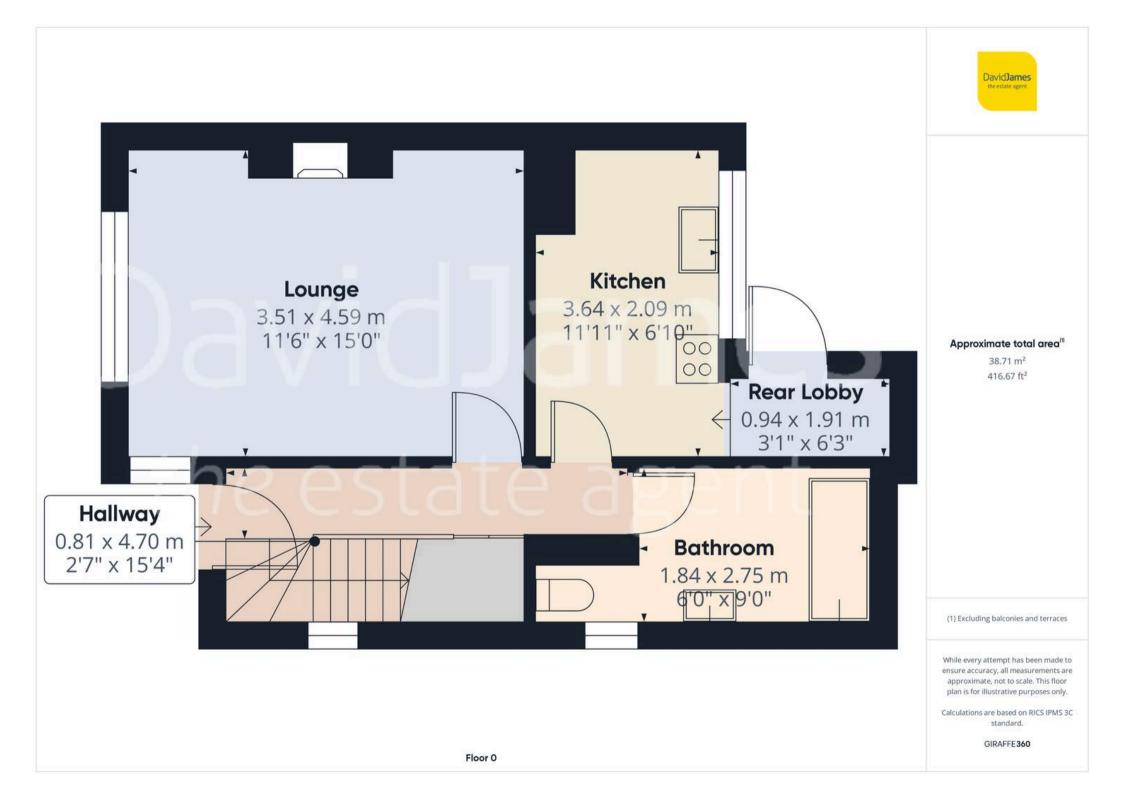

Council Tax band: A

Tenure: Freehold

EPC Energy Efficiency Rating: D

EPC Environmental Impact Rating: D

- A very well presented semi detached house
- Three good sized bedrooms
- Lounge with fireplace and burner
- Kitchen with integrated appliances
- Modern bathroom/WC with white suite, vanity unit and shower
- Entrance hall and rear lobby
- Combination gas central heating
- UPVC double glazing
- Off street parking and lawned rear garden with decking
- No Upward Chain