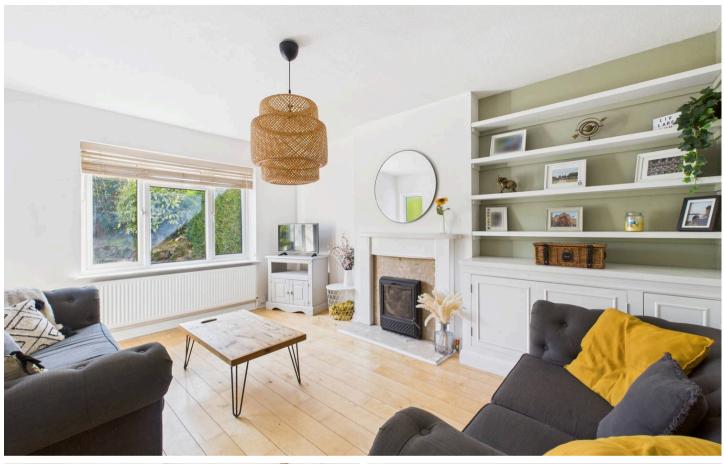

Council Tax band: A

Tenure: Freehold

EPC Energy Efficiency Rating: D

EPC Environmental Impact Rating: D

- A very well presented semi detached house
- Three good sized bedrooms
- Lounge with fireplace and burner
- Kitchen with integrated appliances
- Modern bathroom/WC with white suite, vanity unit and shower
- Entrance hall and rear lobby
- Combination gas central heating
- UPVC double glazing
- Off street parking and lawned rear garden with decking
- No Upward Chain