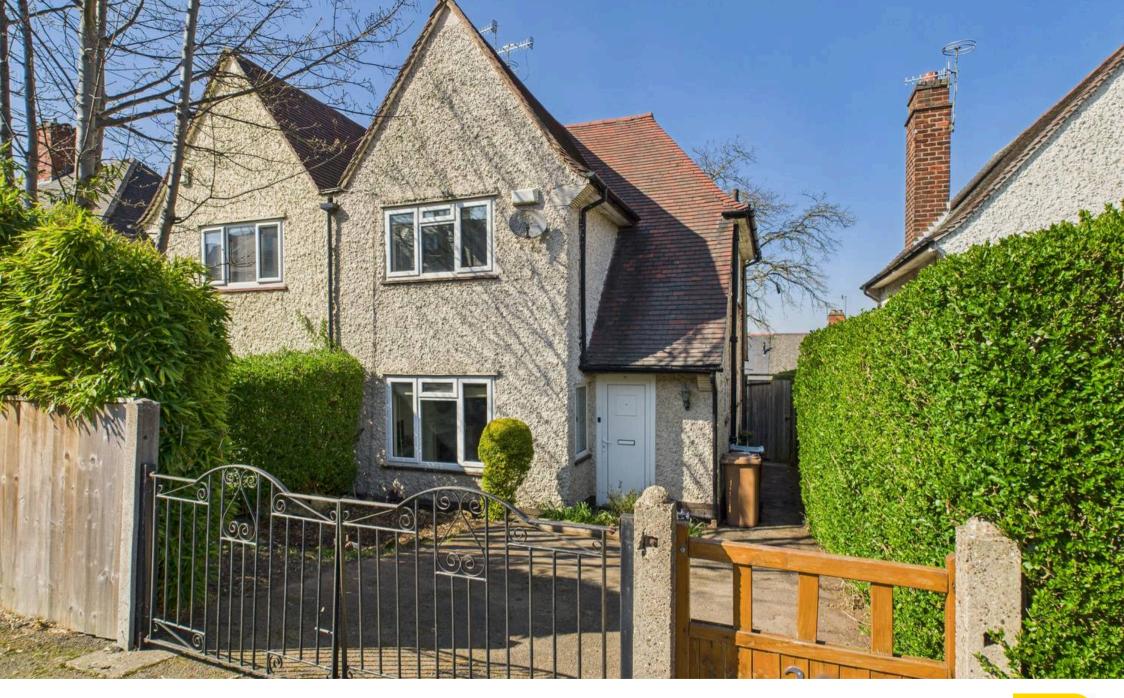

## 28 Flintham Drive

Nottingham, Nottingham

Spacious 3-bed semi-detached home with modern features. Lounge with fireplace, integrated kitchen, 3 bedrooms, modern bathroom, parking, and garden. Ideal for families with no upward chain.

Council Tax band: A

Tenure: Freehold

EPC Energy Efficiency Rating: D

EPC Environmental Impact Rating: D

- A very well presented semi detached house
- Three good sized bedrooms
- Lounge with fireplace and burner
- Kitchen with integrated appliances
- Modern bathroom/WC with white suite, vanity unit and shower
- Entrance hall and rear lobby
- Combination gas central heating
- UPVC double glazing
- Off street parking and lawned rear garden with decking
- No Upward Chain