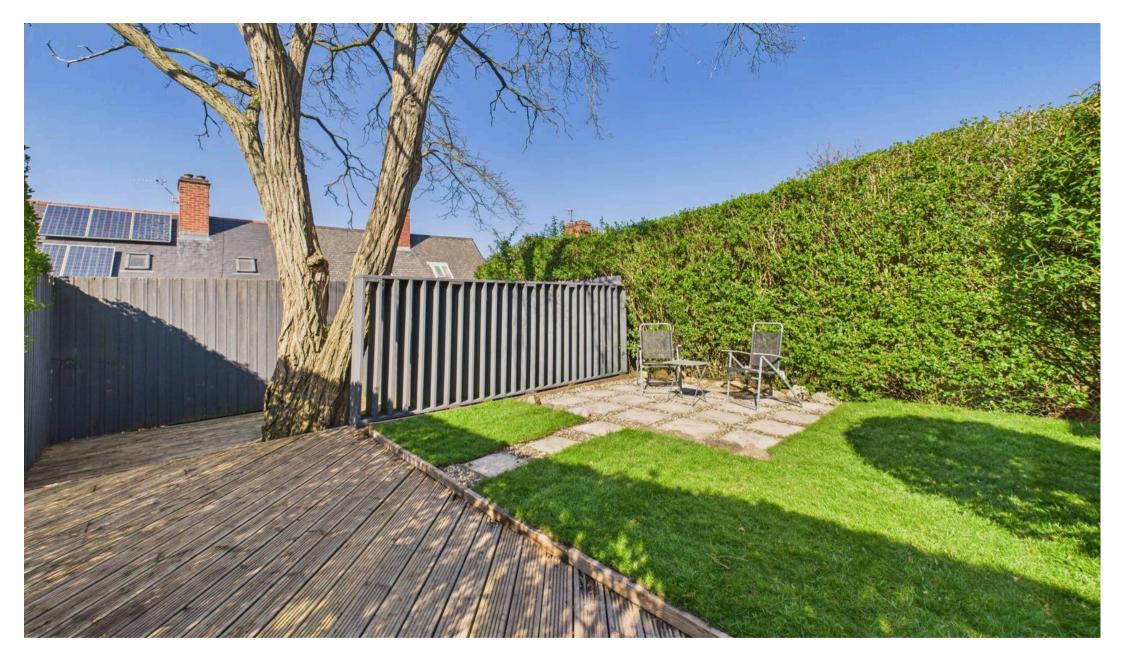

Council Tax band: A

Tenure: Freehold

EPC Energy Efficiency Rating: D

EPC Environmental Impact Rating: D

- A very well presented semi detached house
- Three good sized bedrooms
- Lounge with fireplace and burner
- Kitchen with integrated appliances
- Modern bathroom/WC with white suite, vanity unit and shower
- Entrance hall and rear lobby
- Combination gas central heating
- UPVC double glazing
- Off street parking and lawned rear garden with decking
- No Upward Chain