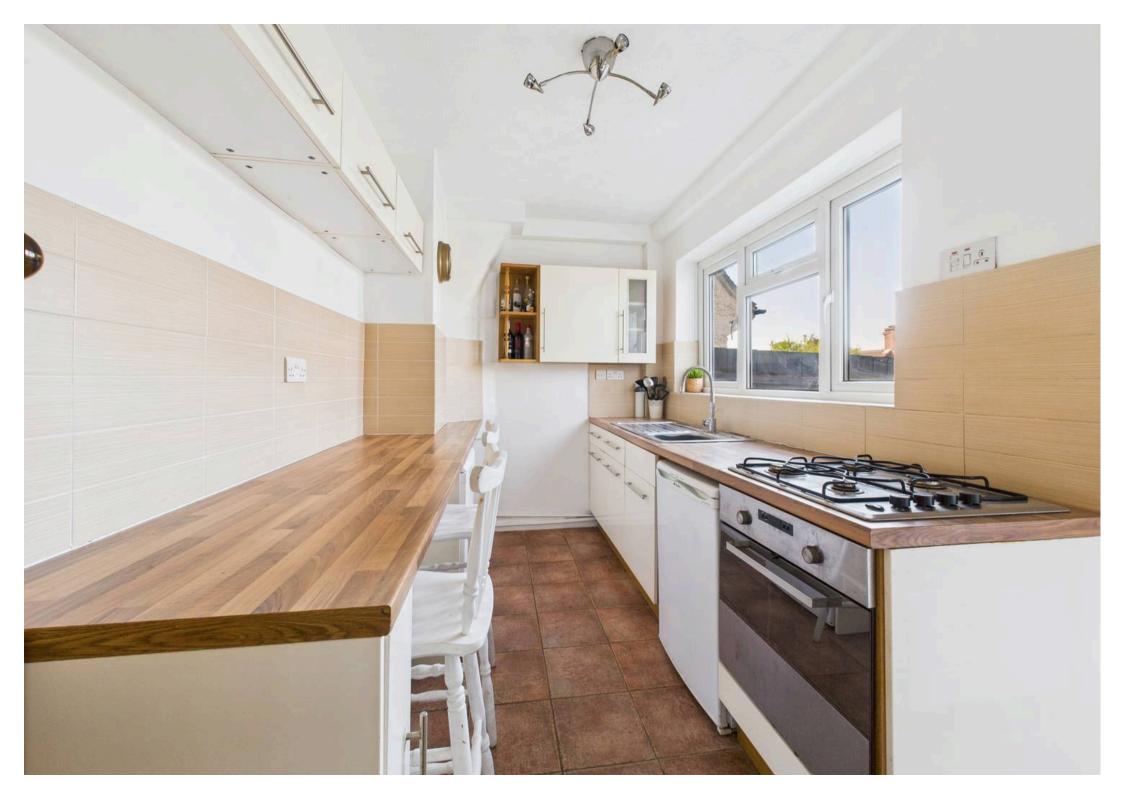

Council Tax band: A

Tenure: Freehold

EPC Energy Efficiency Rating: D

EPC Environmental Impact Rating: D

- A very well presented semi detached house
- Three good sized bedrooms
- Lounge with fireplace and burner
- Kitchen with integrated appliances
- Modern bathroom/WC with white suite, vanity unit and shower
- Entrance hall and rear lobby
- Combination gas central heating
- UPVC double glazing
- Off street parking and lawned rear garden with decking
- No Upward Chain