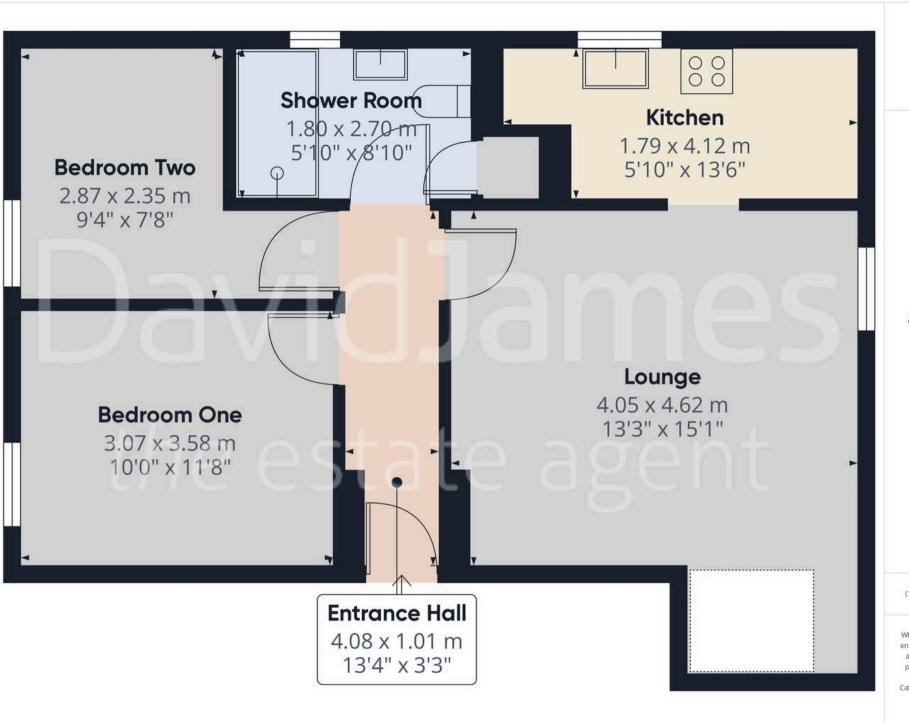

Approximate total area

54.19 m<sup>2</sup> 583.3 ft<sup>2</sup>

(1) Excluding balconies and terraces

While every attempt has been made to ensure accuracy, all measurements are approximate, not to scale. This floor plan is for illustrative purposes only.

Calculations are based on RICS IPMS 3C standard.

GIRAFFE360