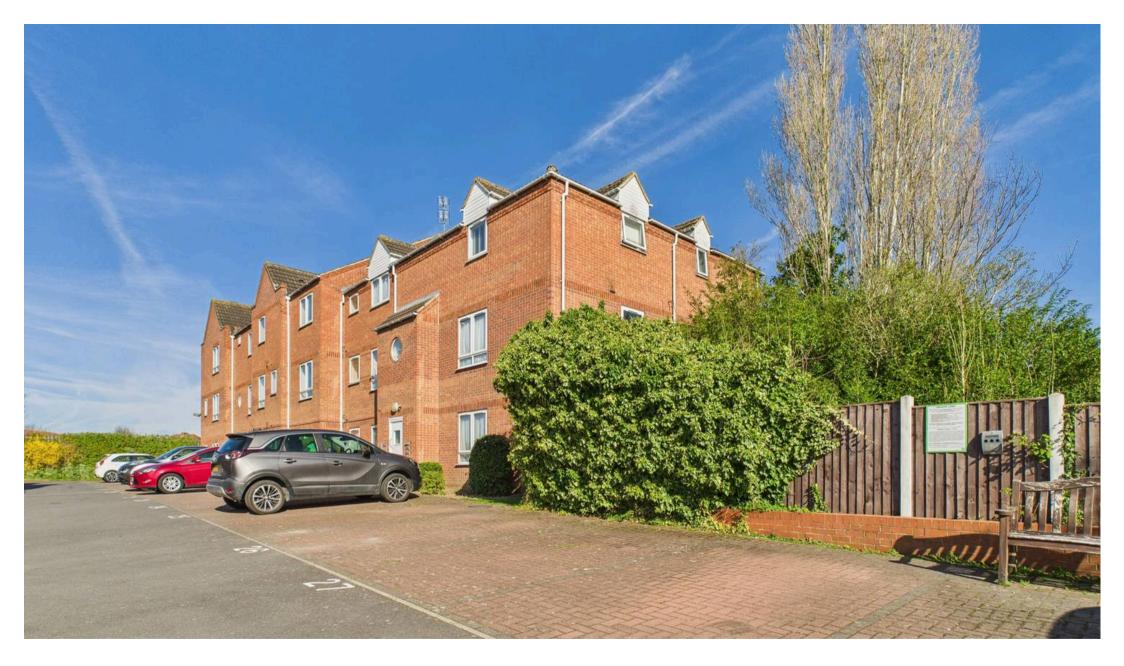

## Furlong Court Furlong Street, Nottingham

Modern top-floor apartment with no chain, ideal for first-time buyers/investors and a short walk from Arnold's amenities! Spacious lounge, kitchen, 2 beds and a shower room plus allocated parking! Council Tax band: A

Tenure: Leasehold

EPC Energy Efficiency Rating: D

EPC Environmental Impact Rating: E

- Modern top floor apartment
- Located a short walk from Arnold's nearby amenities and frequent bus services
- Offered to the market with no upward chain
- Ideal for a first-time buyer or investor
- Initial entrance hall with an intercom system
- Bright and spacious lounge with a contemporary fire
- Fitted kitchen with a range of integrated appliances
- Two well-proportioned bedrooms (main room with fitted wardrobes)
- Modern shower room with a three-piece white suite
- Allocated parking space set within communal compound