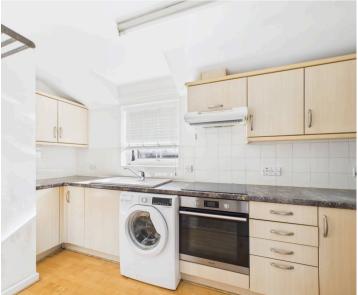

Tenure: Leasehold

EPC Energy Efficiency Rating: D

EPC Environmental Impact Rating: E

- Modern top floor apartment
- Located a short walk from Arnold's nearby amenities and frequent bus services
- Offered to the market with no upward chain
- Ideal for a first-time buyer or investor
- Initial entrance hall with an intercom system
- Bright and spacious lounge with a contemporary fire
- Fitted kitchen with a range of integrated appliances
- Two well-proportioned bedrooms (main room with fitted wardrobes)
- Modern shower room with a three-piece white suite
- Allocated parking space set within communal compound