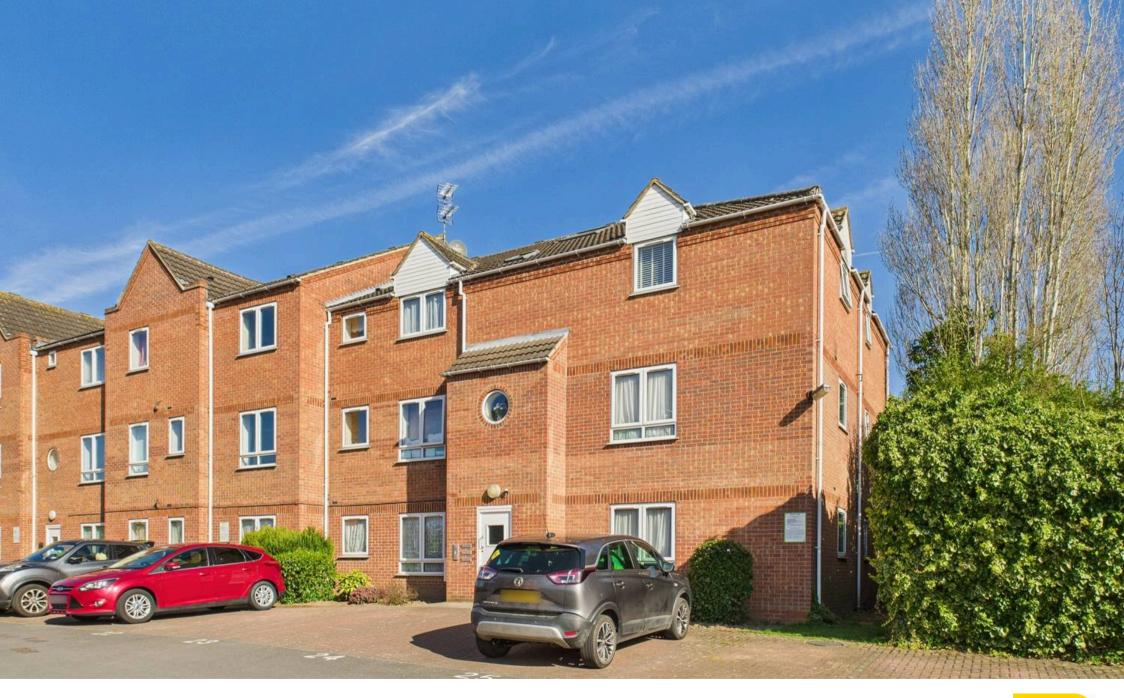

## Furlong Court Furlong Street, Nottingham

Modern top-floor apartment with no chain, ideal for first-time buyers/investors and a short walk from Arnold's amenities! Spacious lounge, kitchen, 2 beds and a shower room plus allocated parking! Council Tax band: A

Tenure: Leasehold

EPC Energy Efficiency Rating: D

EPC Environmental Impact Rating: E

- Modern top floor apartment
- Located a short walk from Arnold's nearby amenities and frequent bus services
- Offered to the market with no upward chain
- Ideal for a first-time buyer or investor
- Initial entrance hall with an intercom system
- Bright and spacious lounge with a contemporary fire
- Fitted kitchen with a range of integrated appliances
- Two well-proportioned bedrooms (main room with fitted wardrobes)
- Modern shower room with a three-piece white suite
- Allocated parking space set within communal compound