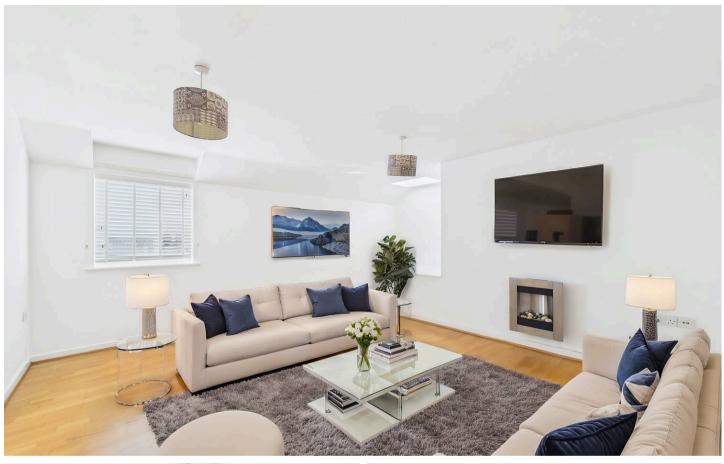

Tenure: Leasehold

EPC Energy Efficiency Rating: D

EPC Environmental Impact Rating: E

- Modern top floor apartment
- Located a short walk from Arnold's nearby amenities and frequent bus services
- Offered to the market with no upward chain
- Ideal for a first-time buyer or investor
- Initial entrance hall with an intercom system
- Bright and spacious lounge with a contemporary fire
- Fitted kitchen with a range of integrated appliances
- Two well-proportioned bedrooms (main room with fitted wardrobes)
- Modern shower room with a three-piece white suite
- Allocated parking space set within communal compound