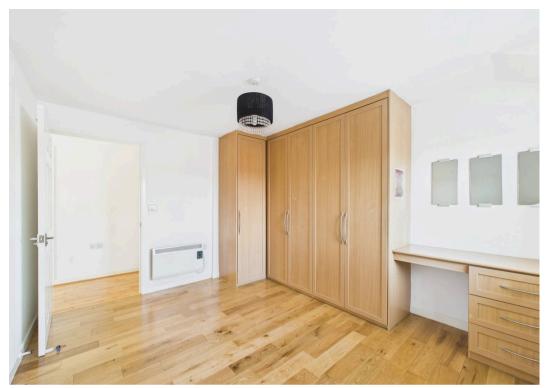

Tenure: Leasehold

EPC Energy Efficiency Rating: D

EPC Environmental Impact Rating: E

- Modern top floor apartment
- Located a short walk from Arnold's nearby amenities and frequent bus services
- Offered to the market with no upward chain
- Ideal for a first-time buyer or investor
- Initial entrance hall with an intercom system
- Bright and spacious lounge with a contemporary fire
- Fitted kitchen with a range of integrated appliances
- Two well-proportioned bedrooms (main room with fitted wardrobes)
- Modern shower room with a three-piece white suite
- Allocated parking space set within communal compound