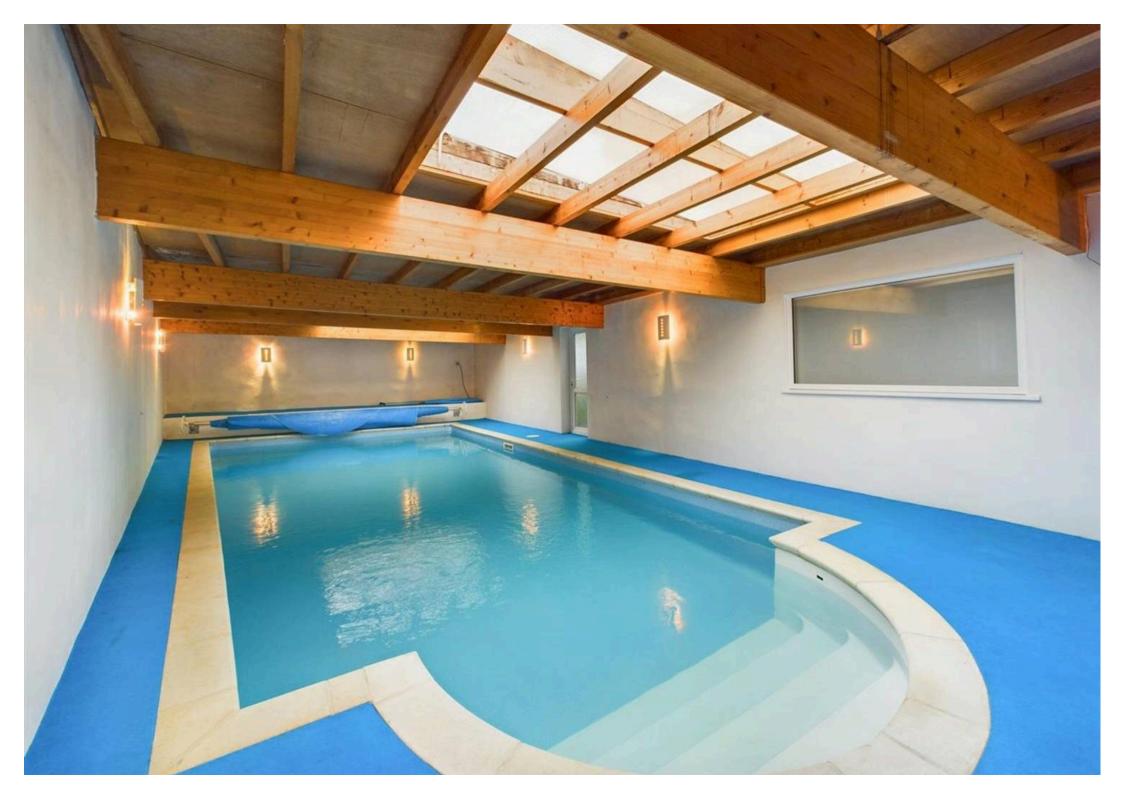

Tenure: Freehold

EPC Energy Efficiency Rating: C

EPC Environmental Impact Rating: D

- Substantial detached family home offered with no upward chain
- Annexe provides versatility for multigenerational living
- Highly sought after village location at the end of a private driveway
- Generous reception space including a large lounge and adjoining dining room
- Breakfast kitchen with a range of Neff integrated appliances
- 5/6 bedrooms set across two floors
- Quality Kohler bathroom and shower suites
- Fantastic heated indoor pool with a feature sauna
- Driveway and twin-door garage provide multivehicle parking
- Stunning southerly-facing established rear garden