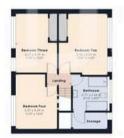

## Floor 0

## Approximate total area<sup>(t)</sup>

393.44 m<sup>2</sup> 4234.95 ft<sup>2</sup>

(1) Excluding balconies and terraces

While every attempt has been made to ensure accuracy, all measurements are approximate, not to scale. This floor plan is for illustrative purposes only.

Calculations are based on RICS IPMS 3C standard.

GIRAFFE360