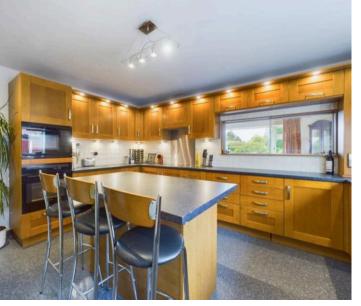

Tenure: Freehold

EPC Energy Efficiency Rating: C

EPC Environmental Impact Rating: D

- Substantial detached family home offered with no upward chain
- Annexe provides versatility for multigenerational living
- Highly sought after village location at the end of a private driveway
- Generous reception space including a large lounge and adjoining dining room
- Breakfast kitchen with a range of Neff integrated appliances
- 5/6 bedrooms set across two floors
- Quality Kohler bathroom and shower suites
- Fantastic heated indoor pool with a feature sauna
- Driveway and twin-door garage provide multivehicle parking
- Stunning southerly-facing established rear garden