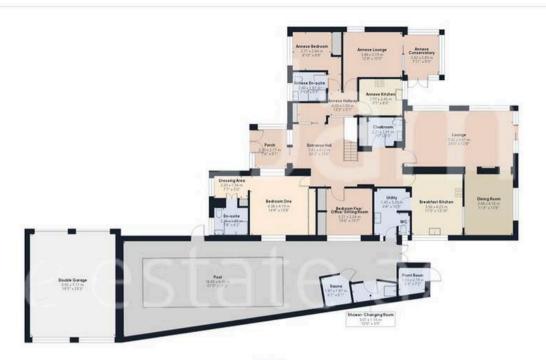

## Floor 0

## Approximate total area<sup>(t)</sup>

393.44 m<sup>2</sup> 4234.95 ft<sup>2</sup>

(1) Excluding balconies and terraces

While every attempt has been made to ensure accuracy, all measurements are approximate, not to scale. This floor plan is for illustrative purposes only.

Calculations are based on RICS IPMS 3C standard.

GIRAFFE360