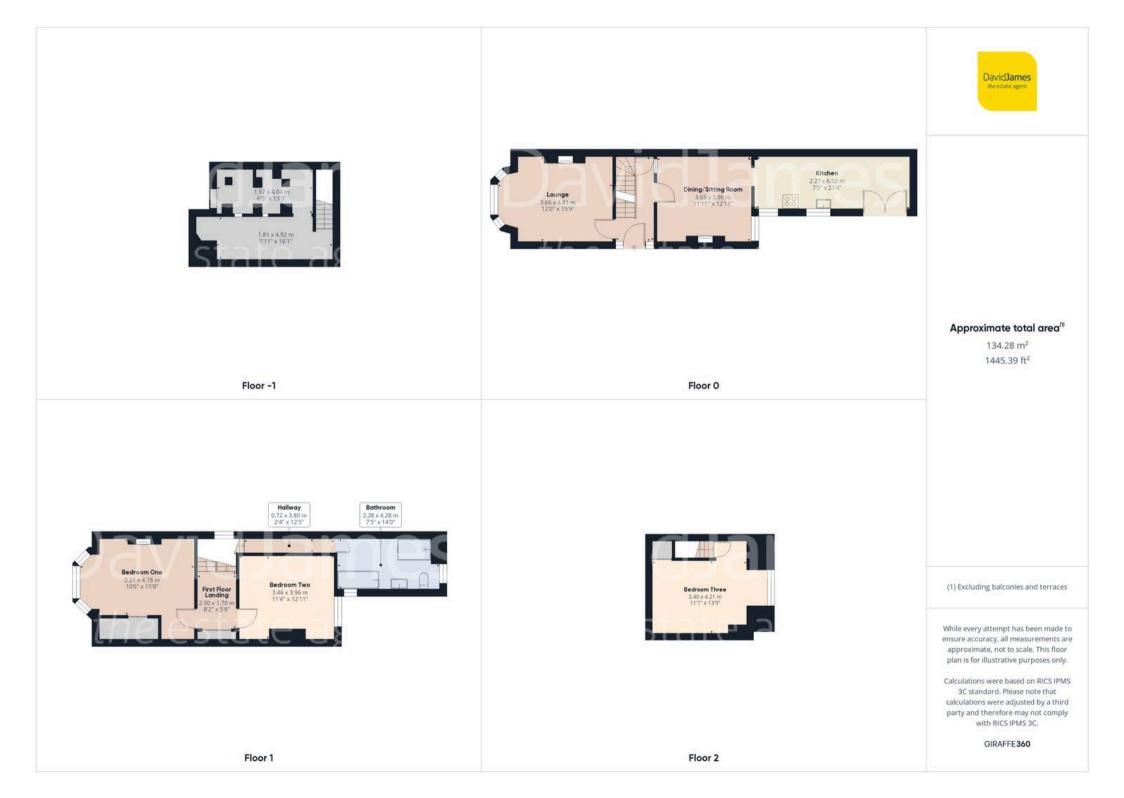

**Tenure: Freehold** 

EPC Energy Efficiency Rating: F

EPC Environmental Impact Rating: F

- End-terrace family home set across threestoreys
- Offers an excellent blend of period charm and modern finishes
- Close to Sherwood's vibrant amenities, sought-after schools and frequent bus services
- Stylish lounge with a feature bay window and fireplace
- Bright and spacious dining/sitting room with a feature fireplace
- Modern kitchen with French doors and integrated Neff appliances
- Three generous double bedrooms
- Four-piece contemporary bathroom with a walk-in shower enclosure and separate bath
- Cellar providing valuable storage space
- Low-maintenance, enclosed and southerlyfacing rear garden