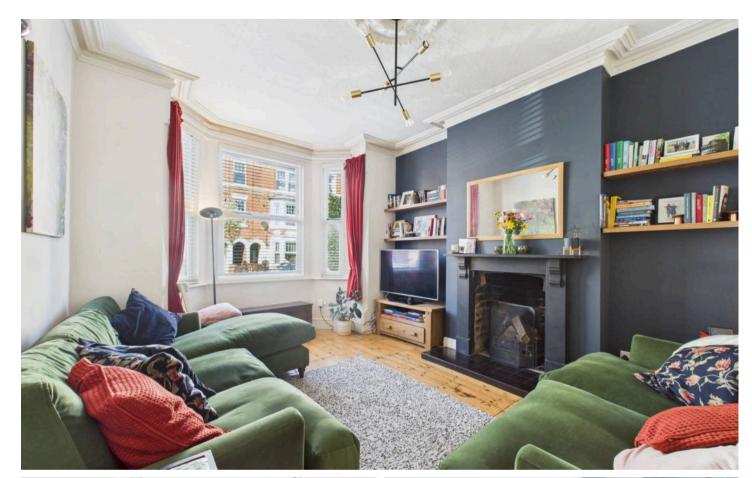

**Tenure: Freehold** 

EPC Energy Efficiency Rating: F

EPC Environmental Impact Rating: F

- End-terrace family home set across threestoreys
- Offers an excellent blend of period charm and modern finishes
- Close to Sherwood's vibrant amenities, sought-after schools and frequent bus services
- Stylish lounge with a feature bay window and fireplace
- Bright and spacious dining/sitting room with a feature fireplace
- Modern kitchen with French doors and integrated Neff appliances
- Three generous double bedrooms
- Four-piece contemporary bathroom with a walk-in shower enclosure and separate bath
- Cellar providing valuable storage space
- Low-maintenance, enclosed and southerlyfacing rear garden