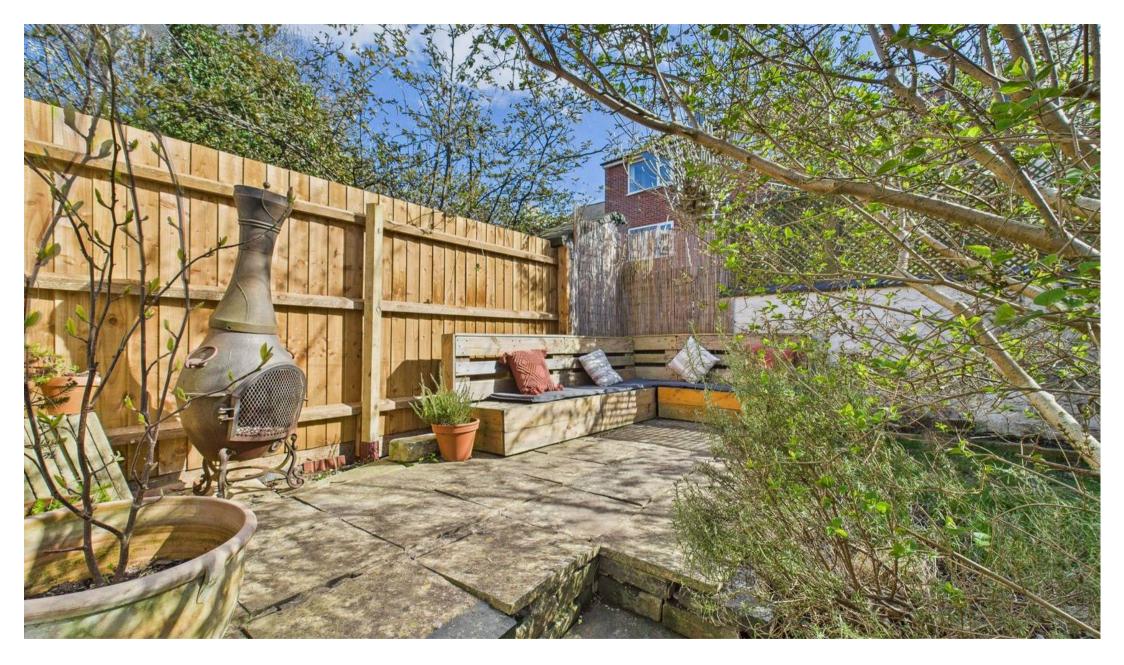

**Tenure: Freehold** 

EPC Energy Efficiency Rating: F

EPC Environmental Impact Rating: F

- End-terrace family home set across threestoreys
- Offers an excellent blend of period charm and modern finishes
- Close to Sherwood's vibrant amenities, sought-after schools and frequent bus services
- Stylish lounge with a feature bay window and fireplace
- Bright and spacious dining/sitting room with a feature fireplace
- Modern kitchen with French doors and integrated Neff appliances
- Three generous double bedrooms
- Four-piece contemporary bathroom with a walk-in shower enclosure and separate bath
- Cellar providing valuable storage space
- Low-maintenance, enclosed and southerlyfacing rear garden