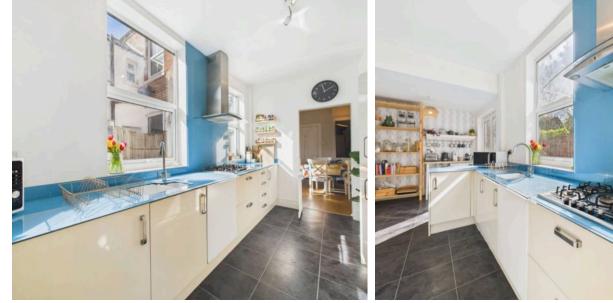

**Tenure: Freehold** 

EPC Energy Efficiency Rating: F

EPC Environmental Impact Rating: F

- End-terrace family home set across threestoreys
- Offers an excellent blend of period charm and modern finishes
- Close to Sherwood's vibrant amenities, sought-after schools and frequent bus services
- Stylish lounge with a feature bay window and fireplace
- Bright and spacious dining/sitting room with a feature fireplace
- Modern kitchen with French doors and integrated Neff appliances
- Three generous double bedrooms
- Four-piece contemporary bathroom with a walk-in shower enclosure and separate bath
- Cellar providing valuable storage space
- Low-maintenance, enclosed and southerlyfacing rear garden