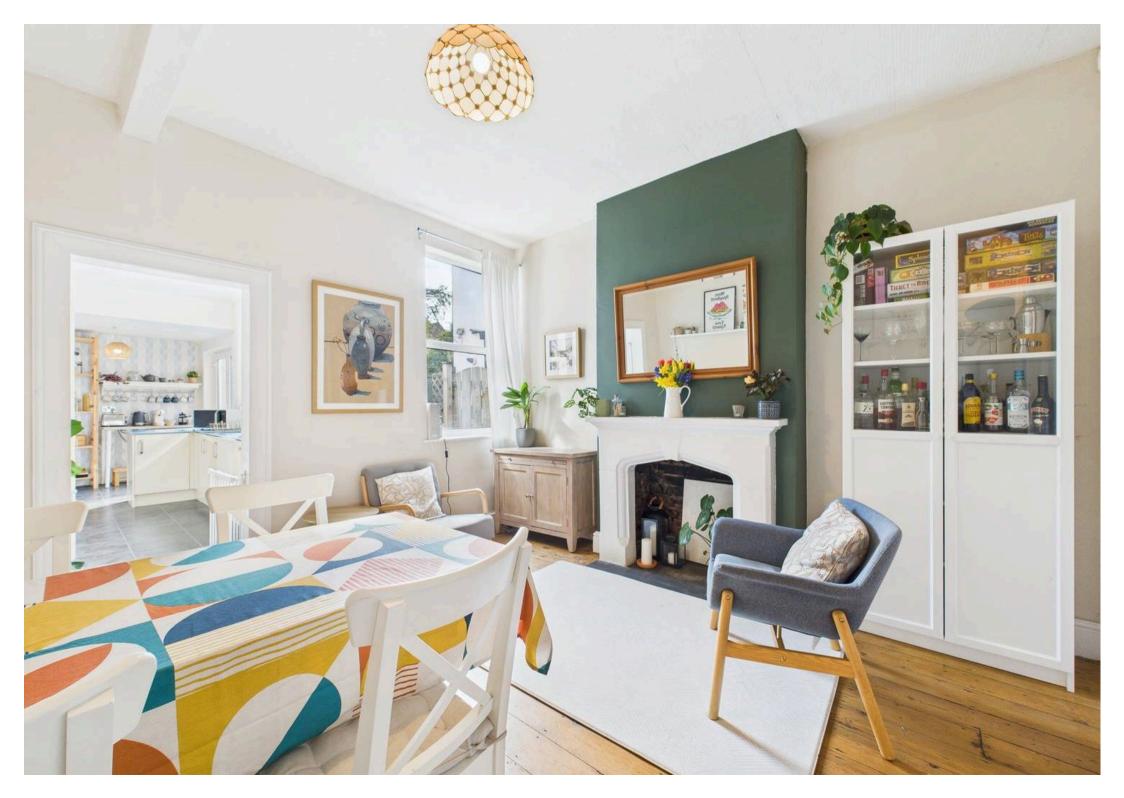

**Tenure: Freehold** 

EPC Energy Efficiency Rating: F

EPC Environmental Impact Rating: F

- End-terrace family home set across threestoreys
- Offers an excellent blend of period charm and modern finishes
- Close to Sherwood's vibrant amenities, sought-after schools and frequent bus services
- Stylish lounge with a feature bay window and fireplace
- Bright and spacious dining/sitting room with a feature fireplace
- Modern kitchen with French doors and integrated Neff appliances
- Three generous double bedrooms
- Four-piece contemporary bathroom with a walk-in shower enclosure and separate bath
- Cellar providing valuable storage space
- Low-maintenance, enclosed and southerlyfacing rear garden