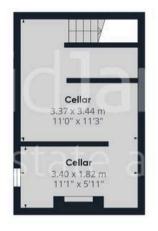

Floor 0

DavidJames the estate agent

Approximate total area<sup>®</sup>

89.82 m<sup>2</sup> 966.82 ft<sup>2</sup>

Floor -1

Bathroom
2.90 x 2.22 m
9'6" x 7'3"

Bedroom One
3.32 x 4.37 m
10'10" x 14'3"

Bedroom Two
3.51 x 2.96 m
11'6" x 9'8"