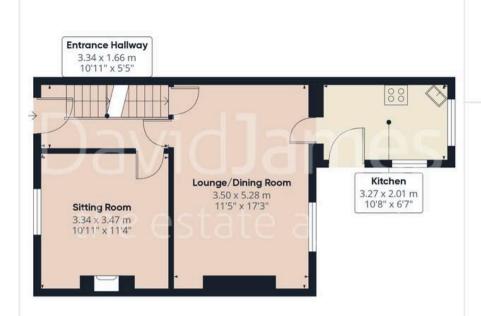

Floor 1

(1) Excluding balconies and terraces

While every attempt has been made to ensure accuracy, all measurements are approximate, not to scale. This floor plan is for illustrative purposes only.

Calculations were based on RICS IPMS 3C standard. Please note that calculations were adjusted by a third party and therefore may not comply with RICS IPMS 3C.