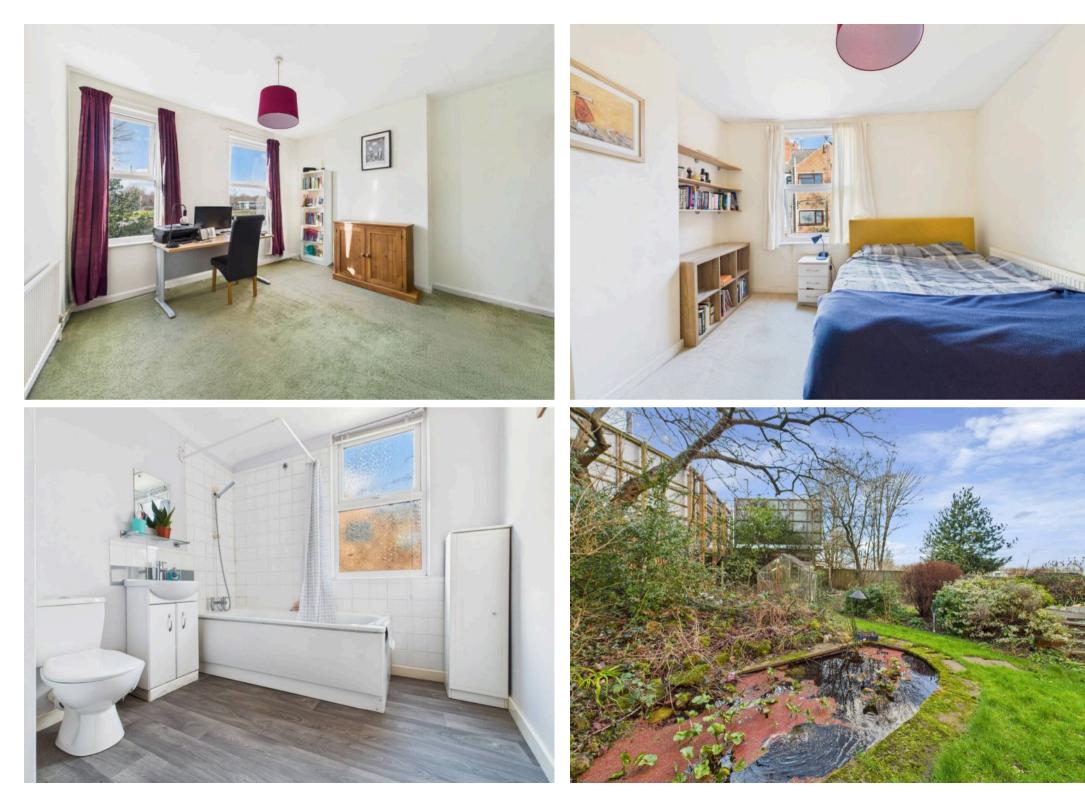

**Tenure: Freehold** 

EPC Energy Efficiency Rating: D

EPC Environmental Impact Rating: E

- End-terraced house on a generous corner plot
- Excellent bus and tram links nearby regularly serving Nottingham City Centre
- Two versatile reception rooms
- Plenty of scope to personalise
- Cosy lounge with a feature stove burner and French doors leading to a decked terrace
- Separate dining room with an impressive fireplace and bay window
- Modern kitchen fitted with cream high-gloss units and space for freestanding appliances
- Two well-proportioned first floor double bedrooms
- First floor bathroom fitted wih a three-piece modern white suite
- Established garden offering endless potential for landscaping