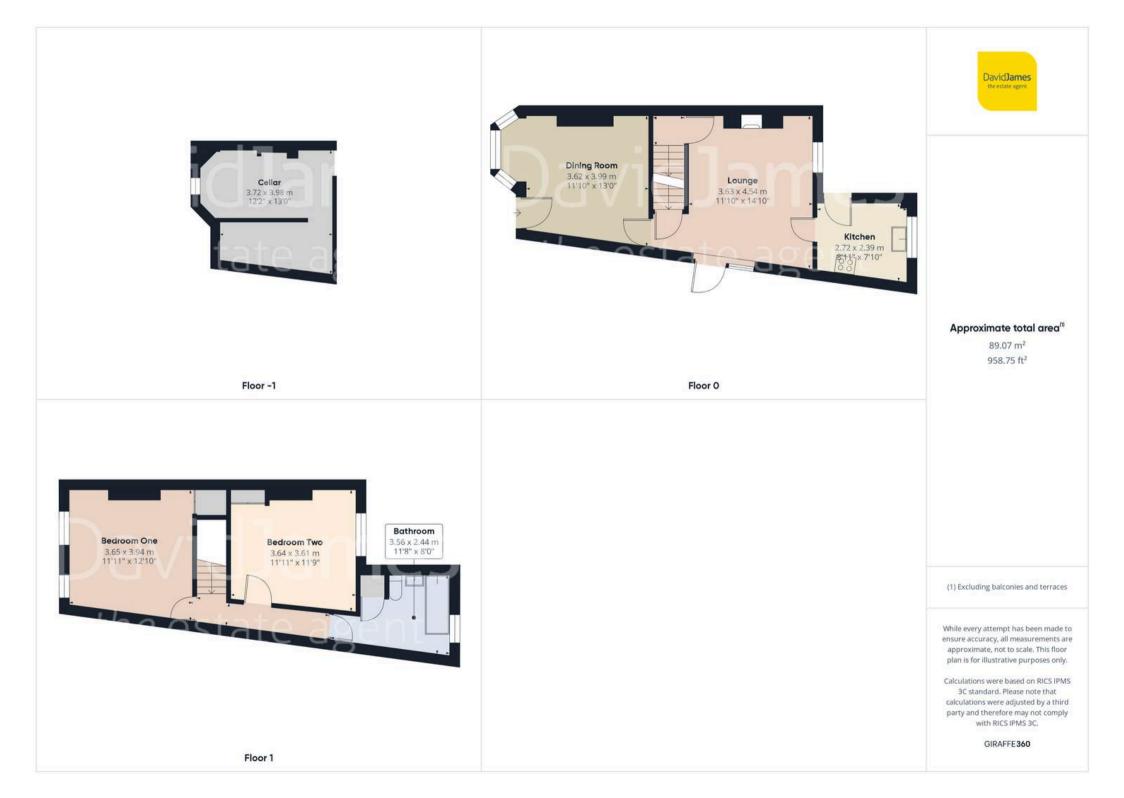

**Tenure: Freehold** 

EPC Energy Efficiency Rating: D

EPC Environmental Impact Rating: E

- End-terraced house on a generous corner plot
- Excellent bus and tram links nearby regularly serving Nottingham City Centre
- Two versatile reception rooms
- Plenty of scope to personalise
- Cosy lounge with a feature stove burner and French doors leading to a decked terrace
- Separate dining room with an impressive fireplace and bay window
- Modern kitchen fitted with cream high-gloss units and space for freestanding appliances
- Two well-proportioned first floor double bedrooms
- First floor bathroom fitted wih a three-piece modern white suite
- Established garden offering endless potential for landscaping