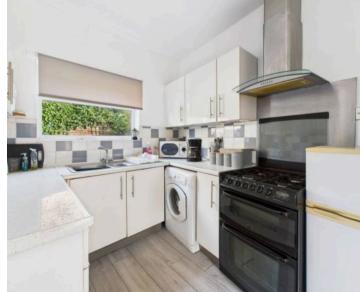

**Tenure: Freehold** 

EPC Energy Efficiency Rating: D

EPC Environmental Impact Rating: E

- End-terraced house on a generous corner plot
- Excellent bus and tram links nearby regularly serving Nottingham City Centre
- Two versatile reception rooms
- Plenty of scope to personalise
- Cosy lounge with a feature stove burner and French doors leading to a decked terrace
- Separate dining room with an impressive fireplace and bay window
- Modern kitchen fitted with cream high-gloss units and space for freestanding appliances
- Two well-proportioned first floor double bedrooms
- First floor bathroom fitted wih a three-piece modern white suite
- Established garden offering endless potential for landscaping