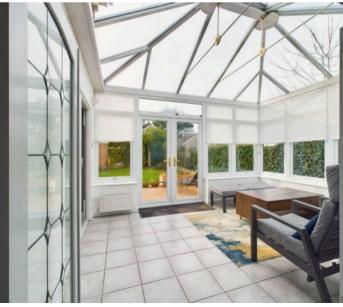

Tenure: Freehold

EPC Energy Efficiency Rating: D

EPC Environmental Impact Rating: D

- Beautifully-presented detached family home on a generous plot
- End of cul-de-sac location close to both Mapperley and Arnold's amenities, schools and transport links
- Stylish lounge/dining room with a feature solid-fuel burner and an adjoining versatile conservatory
- Sleek and modern dining kitchen with integrated appliances and a feature island
- Additional and versatile ground floor sitting room/home office
- Three double bedrooms (main bedroom with a dressing area and en-suite)
- First floor family bathroom and an additional downstairs cloakroom/WC for convenience
- Fantastic large studio outbuilding (current games room) with an adjoining WC
- South-westerly facing enclosed garden with a feature large patio seating area and lawn
- Expansive double detached garage and driveway for multiple vehicles