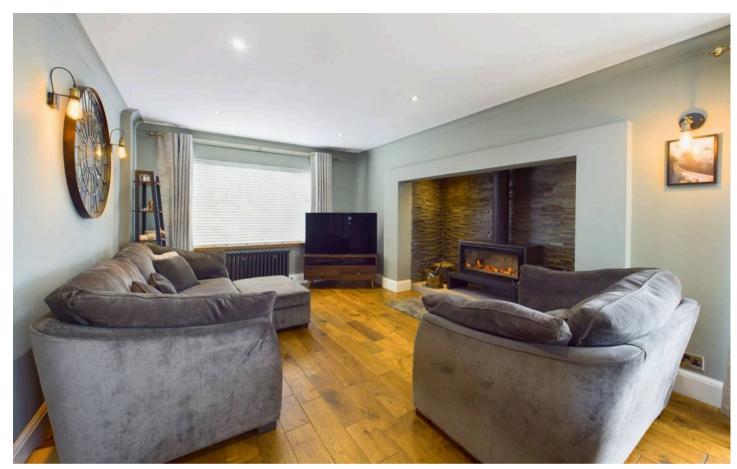

Tenure: Freehold

EPC Energy Efficiency Rating: D

EPC Environmental Impact Rating: D

- Beautifully-presented detached family home on a generous plot
- End of cul-de-sac location close to both Mapperley and Arnold's amenities, schools and transport links
- Stylish lounge/dining room with a feature solid-fuel burner and an adjoining versatile conservatory
- Sleek and modern dining kitchen with integrated appliances and a feature island
- Additional and versatile ground floor sitting room/home office
- Three double bedrooms (main bedroom with a dressing area and en-suite)
- First floor family bathroom and an additional downstairs cloakroom/WC for convenience
- Fantastic large studio outbuilding (current games room) with an adjoining WC
- South-westerly facing enclosed garden with a feature large patio seating area and lawn
- Expansive double detached garage and driveway for multiple vehicles