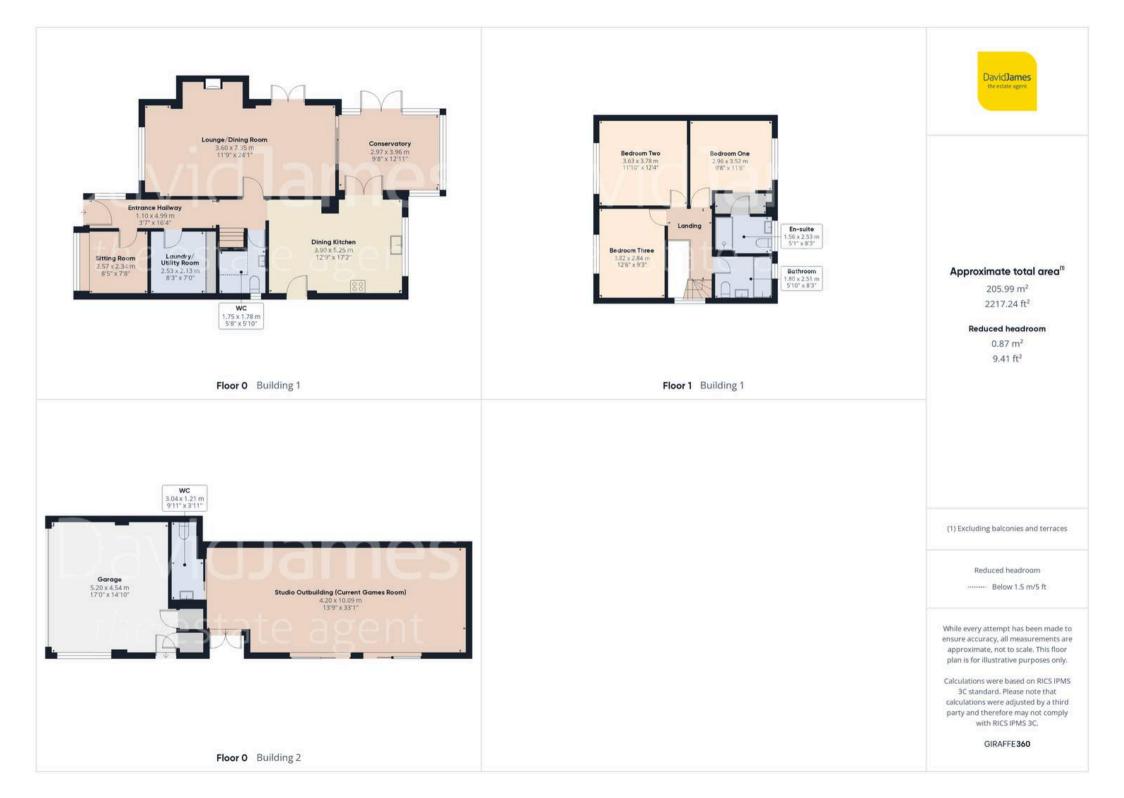

Tenure: Freehold

EPC Energy Efficiency Rating: D

EPC Environmental Impact Rating: D

- Beautifully-presented detached family home on a generous plot
- End of cul-de-sac location close to both Mapperley and Arnold's amenities, schools and transport links
- Stylish lounge/dining room with a feature solid-fuel burner and an adjoining versatile conservatory
- Sleek and modern dining kitchen with integrated appliances and a feature island
- Additional and versatile ground floor sitting room/home office
- Three double bedrooms (main bedroom with a dressing area and en-suite)
- First floor family bathroom and an additional downstairs cloakroom/WC for convenience
- Fantastic large studio outbuilding (current games room) with an adjoining WC
- South-westerly facing enclosed garden with a feature large patio seating area and lawn
- Expansive double detached garage and driveway for multiple vehicles