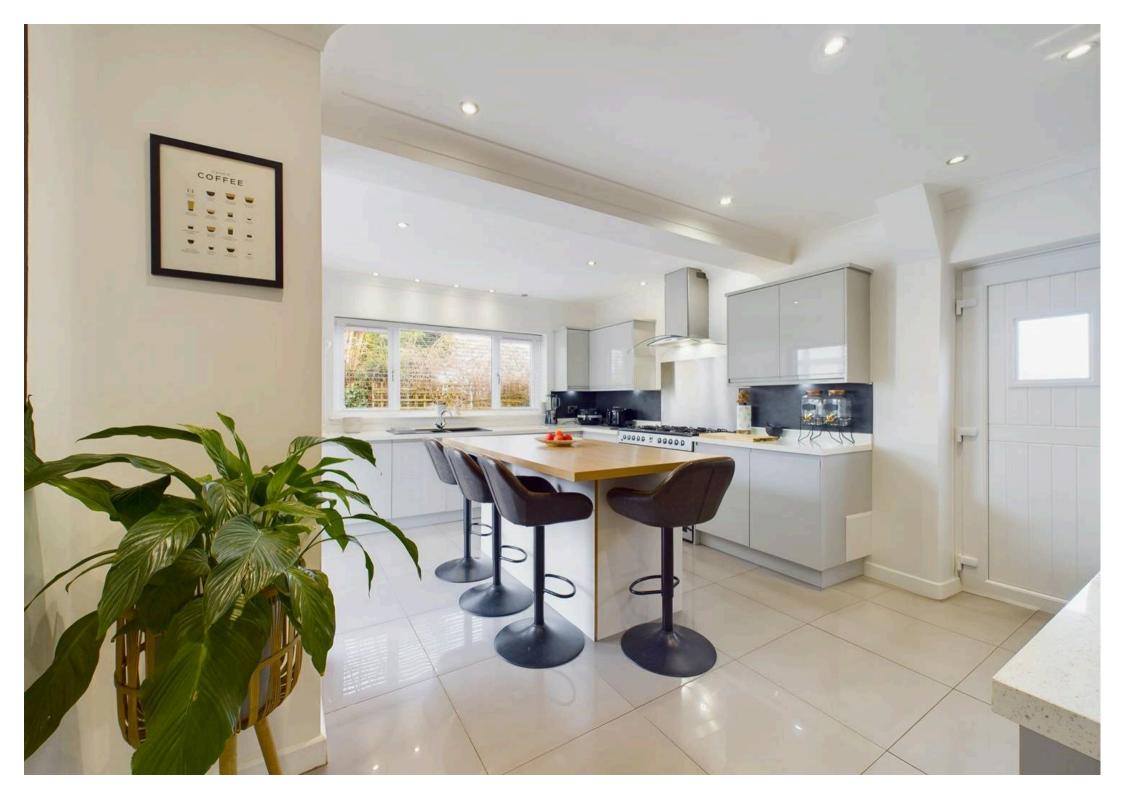

Tenure: Freehold

EPC Energy Efficiency Rating: D

EPC Environmental Impact Rating: D

- Beautifully-presented detached family home on a generous plot
- End of cul-de-sac location close to both Mapperley and Arnold's amenities, schools and transport links
- Stylish lounge/dining room with a feature solid-fuel burner and an adjoining versatile conservatory
- Sleek and modern dining kitchen with integrated appliances and a feature island
- Additional and versatile ground floor sitting room/home office
- Three double bedrooms (main bedroom with a dressing area and en-suite)
- First floor family bathroom and an additional downstairs cloakroom/WC for convenience
- Fantastic large studio outbuilding (current games room) with an adjoining WC
- South-westerly facing enclosed garden with a feature large patio seating area and lawn
- Expansive double detached garage and driveway for multiple vehicles