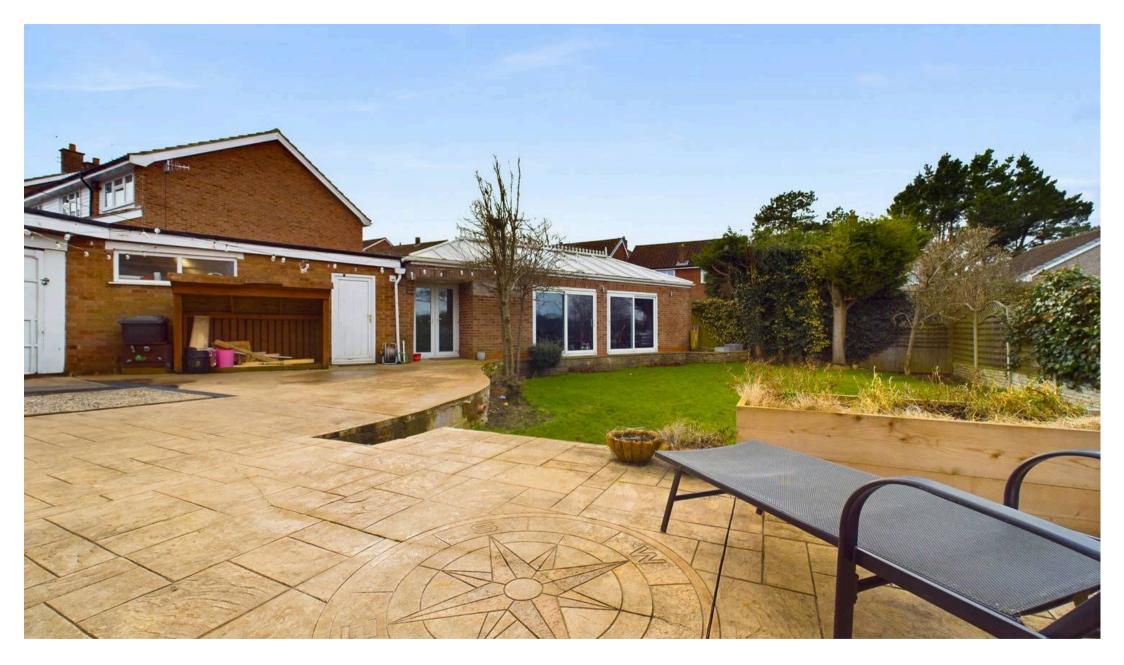

Tenure: Freehold

EPC Energy Efficiency Rating: D

EPC Environmental Impact Rating: D

- Beautifully-presented detached family home on a generous plot
- End of cul-de-sac location close to both Mapperley and Arnold's amenities, schools and transport links
- Stylish lounge/dining room with a feature solid-fuel burner and an adjoining versatile conservatory
- Sleek and modern dining kitchen with integrated appliances and a feature island
- Additional and versatile ground floor sitting room/home office
- Three double bedrooms (main bedroom with a dressing area and en-suite)
- First floor family bathroom and an additional downstairs cloakroom/WC for convenience
- Fantastic large studio outbuilding (current games room) with an adjoining WC
- South-westerly facing enclosed garden with a feature large patio seating area and lawn
- Expansive double detached garage and driveway for multiple vehicles