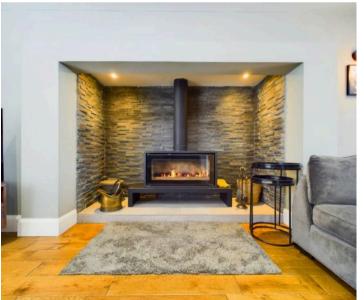

Tenure: Freehold

EPC Energy Efficiency Rating: D

EPC Environmental Impact Rating: D

- Beautifully-presented detached family home on a generous plot
- End of cul-de-sac location close to both Mapperley and Arnold's amenities, schools and transport links
- Stylish lounge/dining room with a feature solid-fuel burner and an adjoining versatile conservatory
- Sleek and modern dining kitchen with integrated appliances and a feature island
- Additional and versatile ground floor sitting room/home office
- Three double bedrooms (main bedroom with a dressing area and en-suite)
- First floor family bathroom and an additional downstairs cloakroom/WC for convenience
- Fantastic large studio outbuilding (current games room) with an adjoining WC
- South-westerly facing enclosed garden with a feature large patio seating area and lawn
- Expansive double detached garage and driveway for multiple vehicles