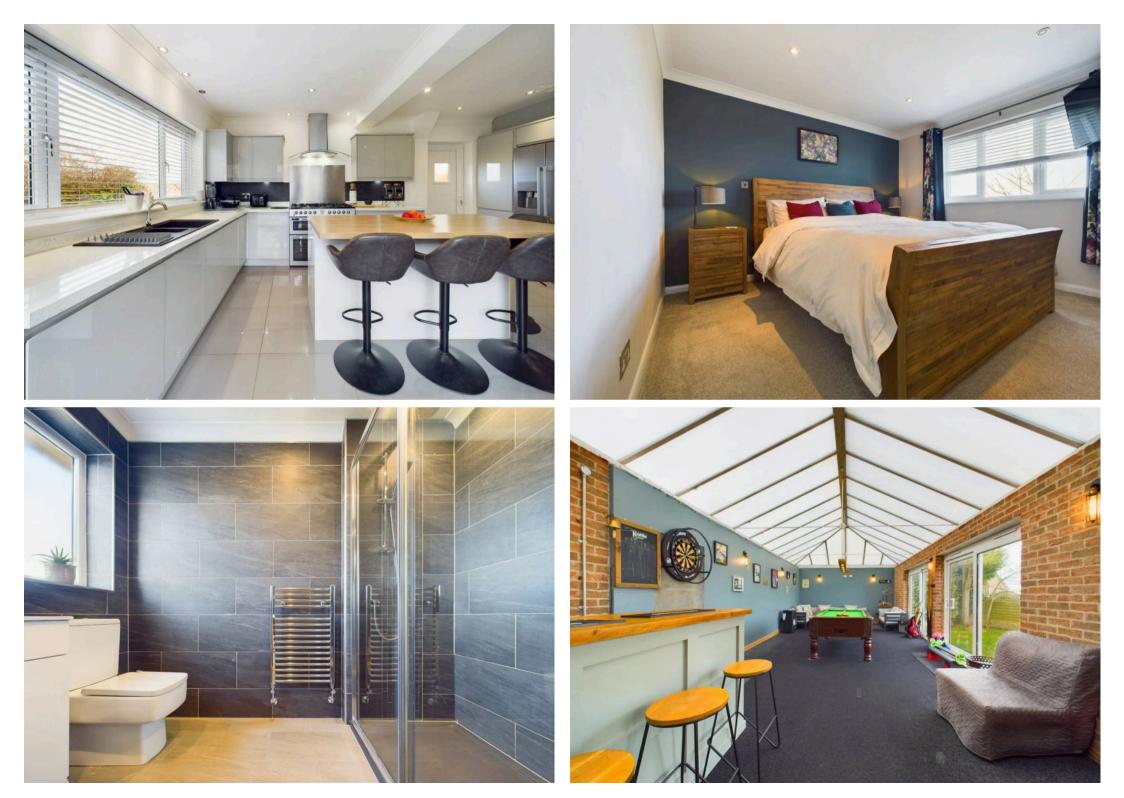

Tenure: Freehold

EPC Energy Efficiency Rating: D

EPC Environmental Impact Rating: D

- Beautifully-presented detached family home on a generous plot
- End of cul-de-sac location close to both Mapperley and Arnold's amenities, schools and transport links
- Stylish lounge/dining room with a feature solid-fuel burner and an adjoining versatile conservatory
- Sleek and modern dining kitchen with integrated appliances and a feature island
- Additional and versatile ground floor sitting room/home office
- Three double bedrooms (main bedroom with a dressing area and en-suite)
- First floor family bathroom and an additional downstairs cloakroom/WC for convenience
- Fantastic large studio outbuilding (current games room) with an adjoining WC
- South-westerly facing enclosed garden with a feature large patio seating area and lawn
- Expansive double detached garage and driveway for multiple vehicles