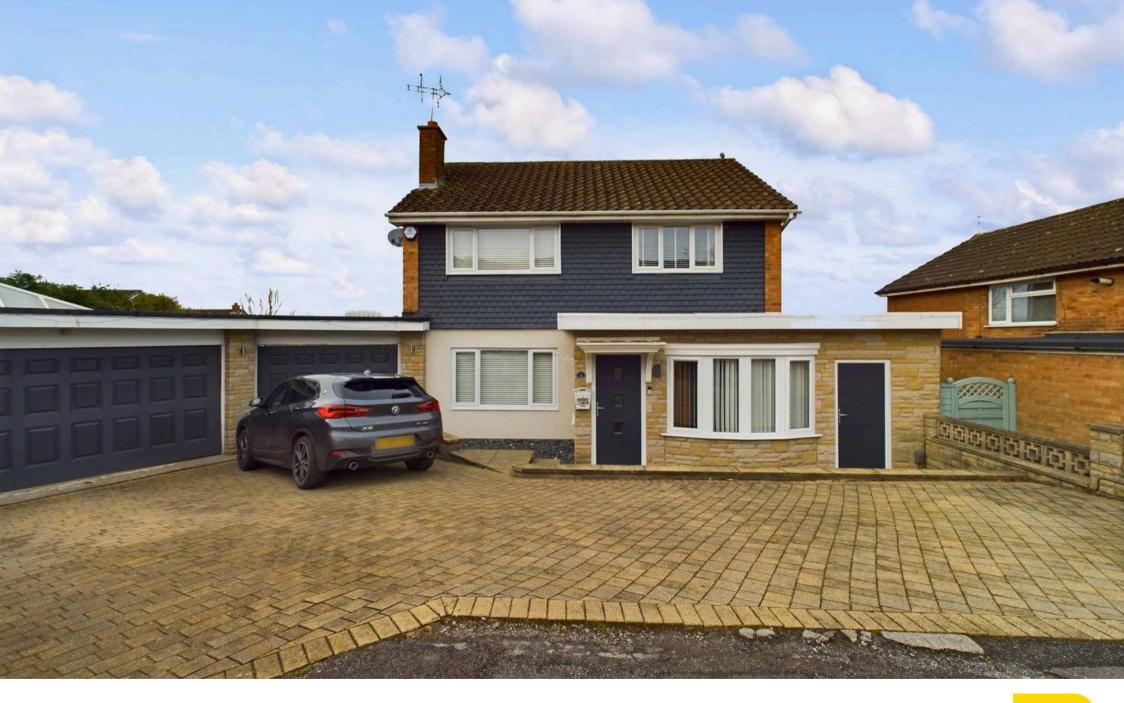

## Arnold, Nottingham

Impressive detached family home close to Mapperley and Arnold's amenities and offering open plan living spaces, modern features throughout and a generous plot with multivehicle parking. A must view! Council Tax band: E

Tenure: Freehold

EPC Energy Efficiency Rating: D

EPC Environmental Impact Rating: D

- Beautifully-presented detached family home on a generous plot
- End of cul-de-sac location close to both Mapperley and Arnold's amenities, schools and transport links
- Stylish lounge/dining room with a feature solid-fuel burner and an adjoining versatile conservatory
- Sleek and modern dining kitchen with integrated appliances and a feature island
- Additional and versatile ground floor sitting room/home office
- Three double bedrooms (main bedroom with a dressing area and en-suite)
- First floor family bathroom and an additional downstairs cloakroom/WC for convenience
- Fantastic large studio outbuilding (current games room) with an adjoining WC
- South-westerly facing enclosed garden with a feature large patio seating area and lawn
- Expansive double detached garage and driveway for multiple vehicles