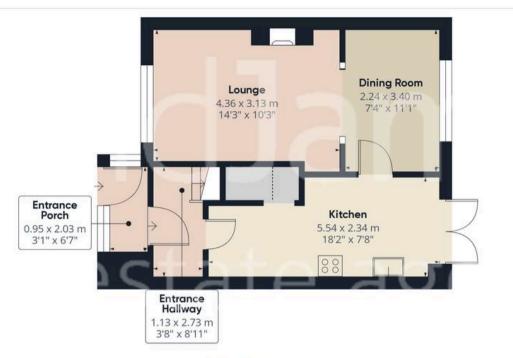

## Floor O Building 1

Floor 1 Building 1

DavidJames the estate agent

## Approximate total area<sup>(1)</sup>

75.51 m<sup>2</sup> 812.78 ft<sup>2</sup>

(1) Excluding balconies and terraces

Reduced headroom

----- Below 1.5 m/5 ft

While every attempt has been made to ensure accuracy, all measurements are approximate, not to scale. This floor plan is for illustrative purposes only.

Calculations were based on RICS IPMS 3C standard, Please note that calculations were adjusted by a third party and therefore may not comply with RICS IPMS 3C.

GIRAFFE360