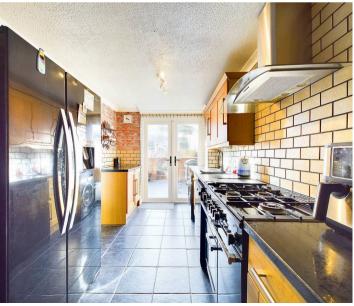

Council Tax band: A

Tenure: Freehold

EPC Energy Efficiency Rating: C

**EPC Environmental Impact Rating:** 

- Mid-terrace family home in a popular residential location, ready to move into
- Three first floor bedrooms including two generous doubles and a versatile guest bedroom that could serve as a nursery or home office
- Porch with modern entrance door for enhanced security
- Well presented lounge that connects seamlessly with a bright and spacious dining room
- Modern breakfast kitchen with ample storage and sleek countertops
- Generous rear garden including multiple seating area -perfect for dining or relaxing, enclosed to all sides for privacy and security and access to the garage
- Block-paved frontage with elegant double gates
- Gas combination boiler and UPVC windows and doors
- A well-rounded and inviting home, ideal for those seeking a combination of modern