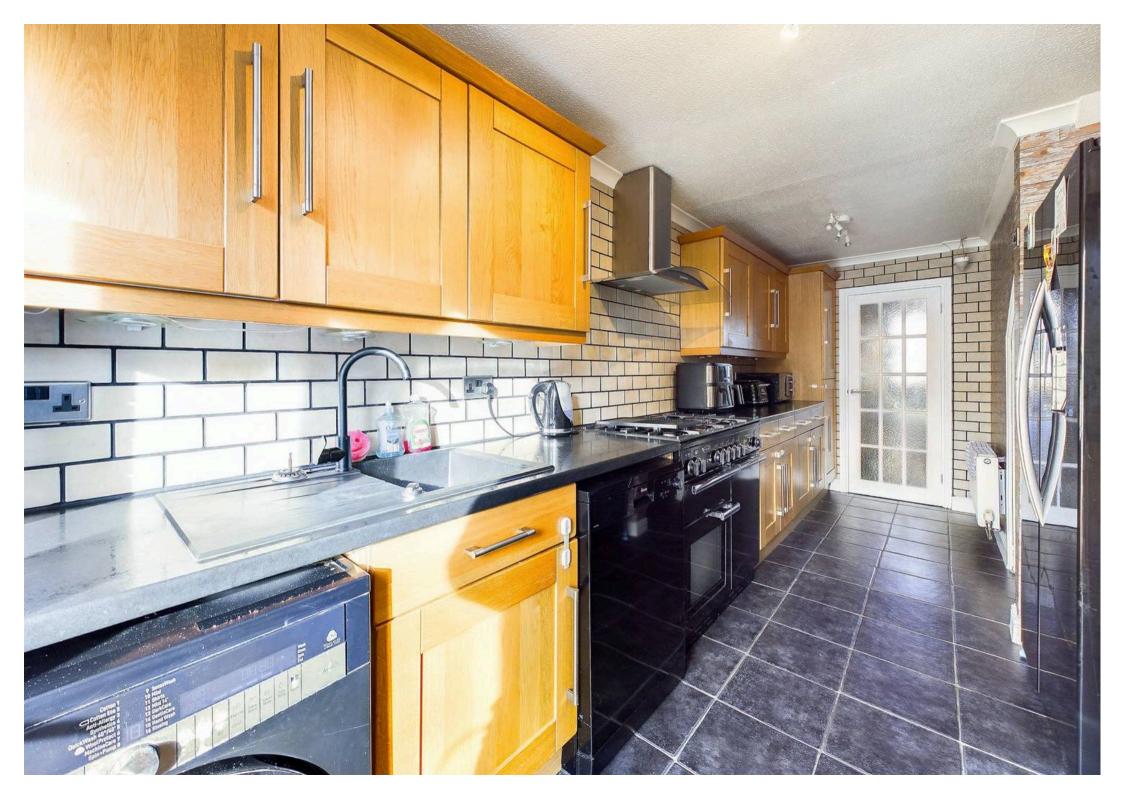

Council Tax band: A

Tenure: Freehold

EPC Energy Efficiency Rating: C

**EPC Environmental Impact Rating:** 

- Mid-terrace family home in a popular residential location, ready to move into
- Three first floor bedrooms including two generous doubles and a versatile guest bedroom that could serve as a nursery or home office
- Porch with modern entrance door for enhanced security
- Well presented lounge that connects seamlessly with a bright and spacious dining room
- Modern breakfast kitchen with ample storage and sleek countertops
- Generous rear garden including multiple seating area -perfect for dining or relaxing, enclosed to all sides for privacy and security and access to the garage
- Block-paved frontage with elegant double gates
- Gas combination boiler and UPVC windows and doors
- A well-rounded and inviting home, ideal for those seeking a combination of modern