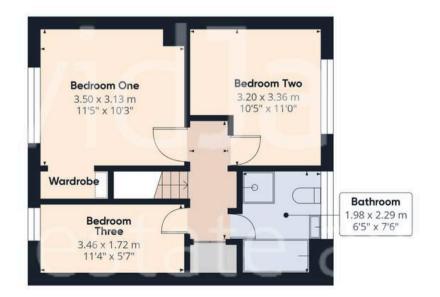

## Floor O Building 1

Floor 1 Building 1

DavidJames the estate agent

## Approximate total area<sup>(1)</sup>

75.51 m<sup>2</sup> 812.78 ft<sup>2</sup>

(1) Excluding balconies and terraces

Reduced headroom

----- Below 1.5 m/5 ft

While every attempt has been made to ensure accuracy, all measurements are approximate, not to scale. This floor plan is for illustrative purposes only.

Calculations were based on RICS IPMS 3C standard, Please note that calculations were adjusted by a third party and therefore may not comply with RICS IPMS 3C.

GIRAFFE360