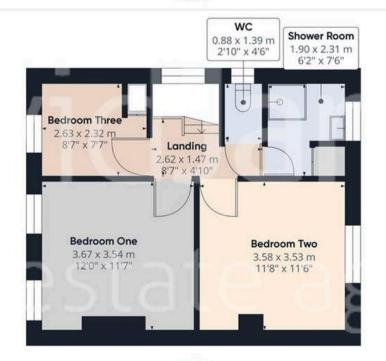

Council Tax band: B

Tenure: Freehold

**EPC Energy Efficiency Rating: D** 

**EPC Environmental Impact Rating: D** 

- Semi-detached home on a generous plot offered with no upward chain
- Prime location for Sherwood's excellent range of amenities, schools and transport links
- Easy access to the nearby Ring Road
- Expansive driveway with recently fitted covered carport for parking
- Generous lounge and adjoining dining area with French doors
- Modern downstairs WC for added convenience
- Modern well-equipped kitchen with range of integrated appliances
- Three bedrooms with plenty of scope for personalisation
- Contemporary shower room with sleek fittings and walk-in shower
- Good-sized rear garden

## Floor 0

Floor 1

## Approximate total area<sup>(1)</sup>

84.83 m<sup>2</sup> 913.1 ft<sup>2</sup>

(1) Excluding balconies and terraces

While every attempt has been made to ensure accuracy, all measurements are approximate, not to scale. This floor plan is for illustrative purposes only.