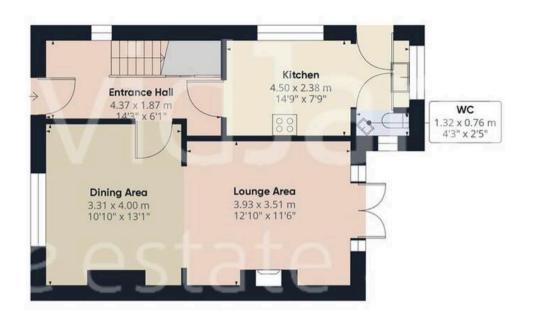

Council Tax band: B

Tenure: Freehold

**EPC Energy Efficiency Rating: D** 

**EPC Environmental Impact Rating: D** 

- Semi-detached home on a generous plot offered with no upward chain
- Prime location for Sherwood's excellent range of amenities, schools and transport links
- Easy access to the nearby Ring Road
- Expansive driveway with recently fitted covered carport for parking
- Generous lounge and adjoining dining area with French doors
- Modern downstairs WC for added convenience
- Modern well-equipped kitchen with range of integrated appliances
- Three bedrooms with plenty of scope for personalisation
- Contemporary shower room with sleek fittings and walk-in shower
- Good-sized rear garden

## Floor 0

Floor 1

## Approximate total area<sup>(1)</sup>

84.83 m<sup>2</sup> 913.1 ft<sup>2</sup>

(1) Excluding balconies and terraces

While every attempt has been made to ensure accuracy, all measurements are approximate, not to scale. This floor plan is for illustrative purposes only.