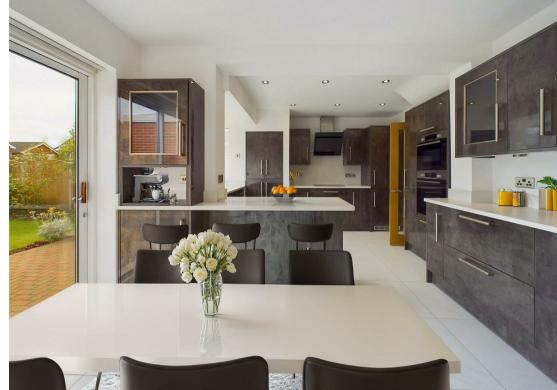

The contemporary dining kitchen has been fitted with an array of high-end appliances including an integral fridge and freezer, double oven, Bosch extractor, induction hob and dishwasher. The kitchen connects seamlessly with a generous and bright dining space that opens onto the patio through sliding doors; ideal for indoor/outdoor living. A convenient internal door leads to a large single garage with power and lighting and access to the boiler, consumer board and cupboards for additional useful storage.