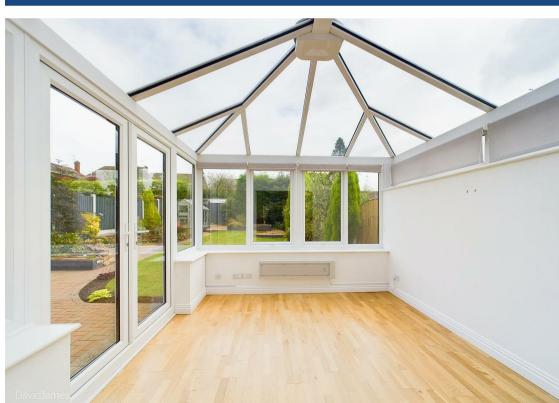

Upon entering, you are greeted by a spacious entrance hall with elegant high gloss porcelain marble tiles, setting the tone for the feel and finish of the property.

The large open plan lounge dining room features a contemporary electric fire and French doors leading directly into a bright and airy conservatory. The conservatory overlooks the rear garden and offers the perfect spot to relax while enjoying the garden views.