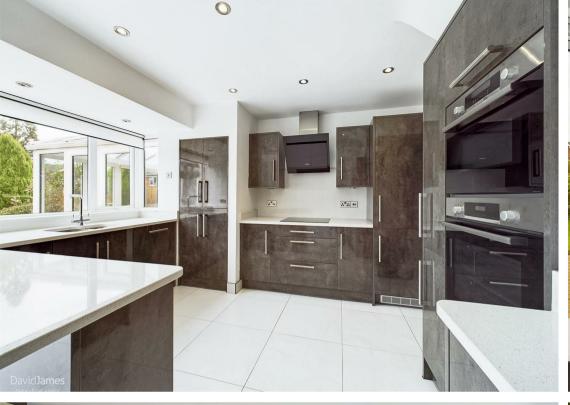

The contemporary dining kitchen has been fitted with an array of high-end appliances including an integral fridge and freezer, double oven, Bosch extractor, induction hob and dishwasher. The kitchen connects seamlessly with a generous and bright dining space that opens onto the patio through sliding doors; ideal for indoor/outdoor living. A convenient internal door leads to a large single garage with power and lighting and access to the boiler, consumer board and cupboards for additional useful storage.