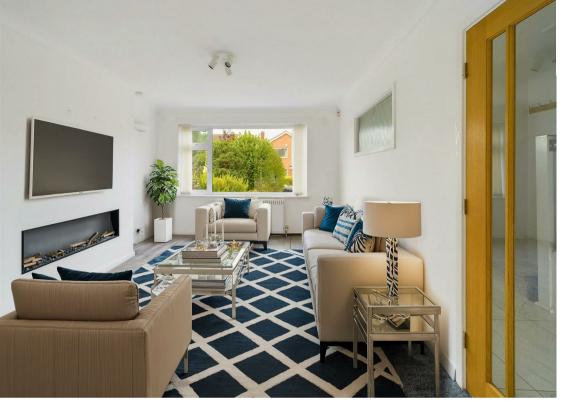

Upon entering, you are greeted by a spacious entrance hall with elegant high gloss porcelain marble tiles, setting the tone for the feel and finish of the property.

The large open plan lounge dining room features a contemporary electric fire and French doors leading directly into a bright and airy conservatory. The conservatory overlooks the rear garden and offers the perfect spot to relax while enjoying the garden views.