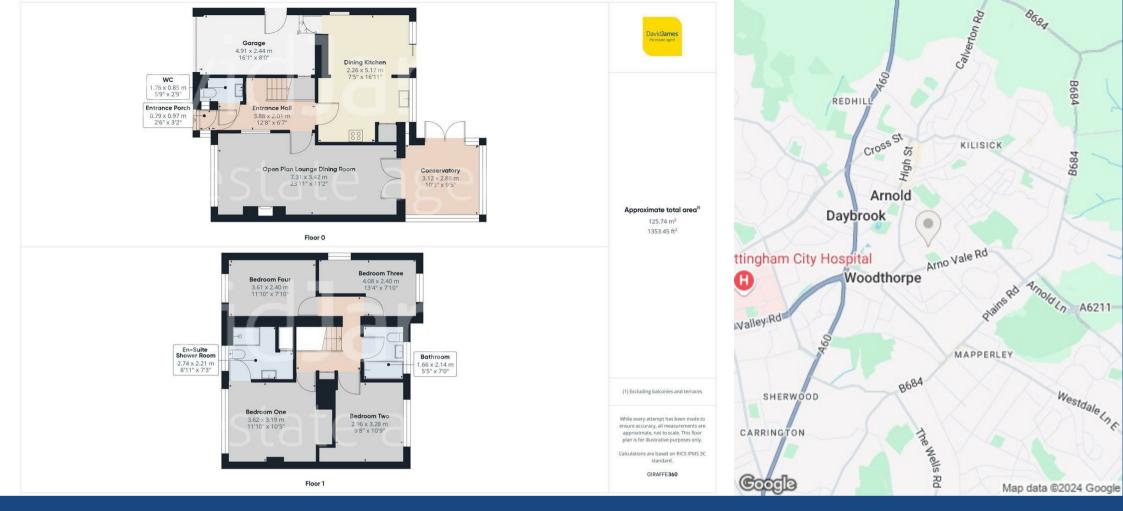

Upon entering, you are greeted by a spacious entrance hall with elegant high gloss porcelain marble tiles, setting the tone for the feel and finish of the property.

The large open plan lounge dining room features a contemporary electric fire and French doors leading directly into a bright and airy conservatory. The conservatory overlooks the rear garden and offers the perfect spot to relax while enjoying the garden views.

The contemporary dining kitchen has been fitted with an array of high-end appliances including an integral fridge and freezer, double oven, Bosch extractor, induction hob and dishwasher. The kitchen connects seamlessly with a generous and bright dining space that opens onto the patio through sliding doors; ideal for indoor/outdoor living. A convenient internal door leads to a large single garage with power and lighting and access to the boiler, consumer board and cupboards for additional useful storage.

The ground floor also features a well-appointed WC.

Upstairs there are four well-proportioned bedrooms laid with soft carpeting, two of which feature high-quality fitted wardrobes, and the main bedroom benefiting from a beautifully finished en-suite shower-room.

The luxurious family bathroom concludes the accommodation on the first floor.

The landscaped rear garden is a highlight of the property designed for low maintenance and enjoyment, with a block-paved patio area, manicured lawn, and mature planting for added privacy and visual appeal.