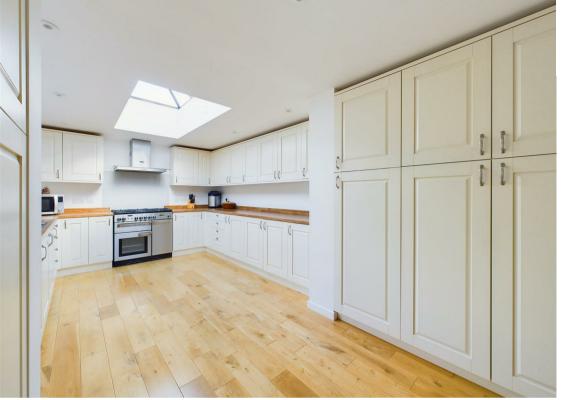

Further down the hallway is a large kitchen, an impressive space featuring cream shaker-style units complemented by oak-effect worktops and benefitting from a a number of integrated appliances including fridge freezer, dishwasher and a Rangemaster 5-burner stove. A large roof window fills the space with natural light, a highlight of the 2015 extension. The dining area sits adjacent and beautifully finished with oak flooring.