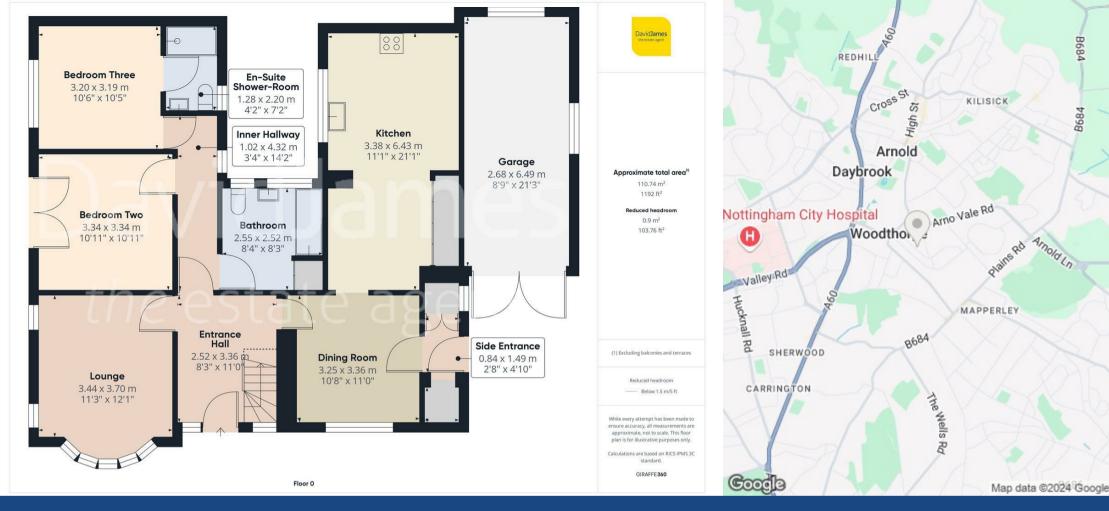

## **About This Property**

Situated in the peaceful and highly desirable location of Woodthorpe, this spacious and well-presented chalet-style detached bungalow benefits from four bedrooms, two reception rooms, an integral garage and a large private driveway. Hidden behind wrought iron gates, this home offers the sense of privacy while still benefiting from easy access to local amenities.

The property can be accessed via the main entrance at the front of the property or a side entrance underneath the carport. The main entrance leads to a welcoming lounge; a bright and inviting space with a large bay window, dual aspect views and a cosy wood burner. A secondary corridor takes you through to the ground floor accommodation consisting of two double bedrooms and a family bathroom. The first bedroom is a versatile space and has been used as a sitting room, with French doors opening onto a charming courtvard garden. The second bedroom benefits from large fitted wardrobes and an en-suite shower-room.

Further down the hallway is a large kitchen, an impressive space featuring cream shaker-style units complemented by oak-effect worktops and benefitting from a a number of integrated appliances including fridge freezer, dishwasher and a Rangemaster 5-burner stove. A large roof window fills the space with natural light, a highlight of the 2015 extension. The dining area sits adjacent and beautifully finished with oak flooring.

Upstairs, the first-floor landing leads to two additional double bedrooms, each featuring effective skylights and the main room having an adjoining WC. The cosy carpeting throughout adds warmth and comfort to the home.