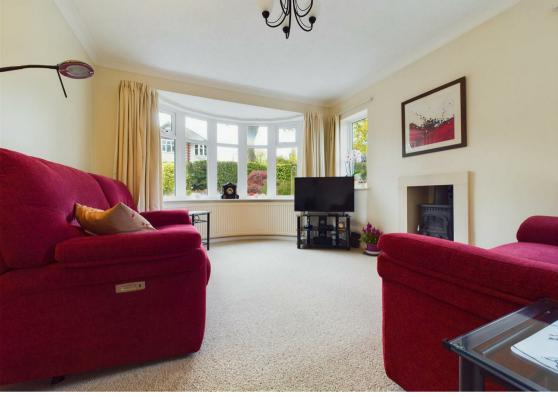

The property can be accessed via the main entrance at the front of the property or a side entrance underneath the carport. The main entrance leads to a welcoming lounge; a bright and inviting space with a large bay window, dual aspect views and a cosy wood burner. A secondary corridor takes you through to the ground floor accommodation consisting of two double bedrooms and a family bathroom. The first bedroom is a versatile space and has been used as a sitting room, with French doors opening onto a charming courtvard garden. The second bedroom benefits from large fitted wardrobes and an en-suite shower-room.