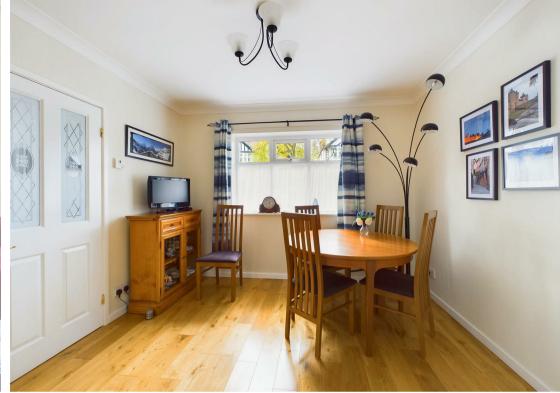

Further down the hallway is a large kitchen, an impressive space featuring cream shaker-style units complemented by oak-effect worktops and benefitting from a a number of integrated appliances including fridge freezer, dishwasher and a Rangemaster 5-burner stove. A large roof window fills the space with natural light, a highlight of the 2015 extension. The dining area sits adjacent and beautifully finished with oak flooring.