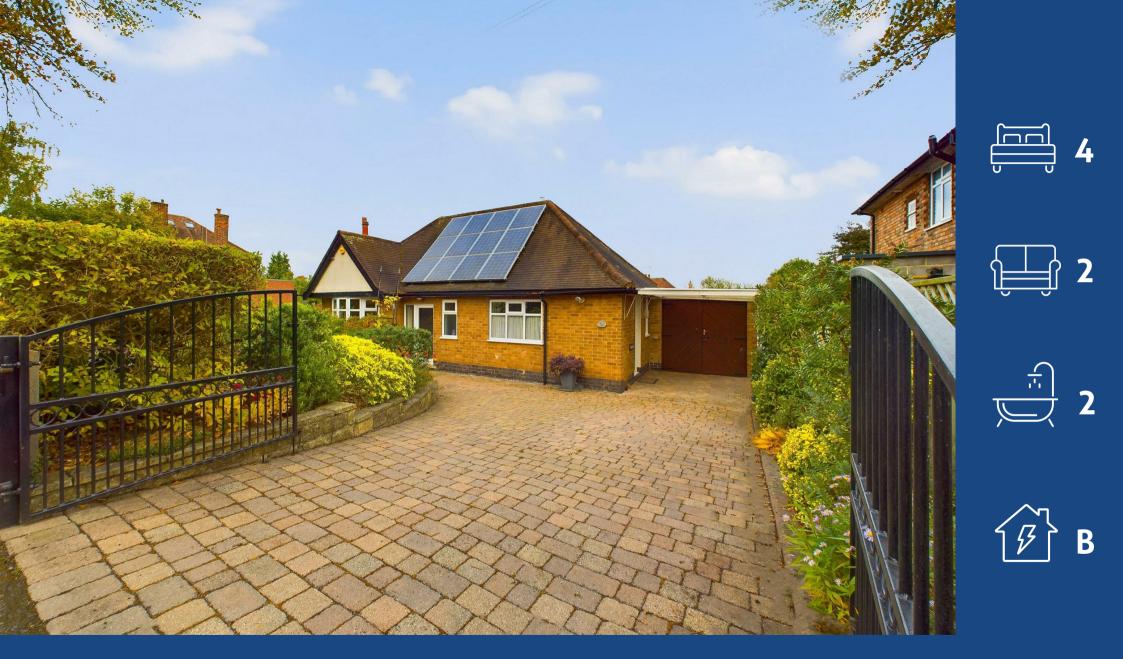

## David**James**

the estate agent

Whernside Road, Woodthorpe, Nottingham, NG5 4LB Guide Price £400,000

## **About This Property**

Situated in the peaceful and highly desirable location of Woodthorpe, this spacious and well-presented chalet-style detached bungalow benefits from four bedrooms, two reception rooms, an integral garage and a large private driveway. Hidden behind wrought iron gates, this home offers the sense of privacy while still benefiting from easy access to local amenities.

- Detached chalet-style bungalow in the desirable area of Woodthorpe
- Four well-proportioned double bedrooms
- Two reception rooms including a cosy lounge and a separate dining room
- Impressive extended kitchen with a range of appliances
- Versatile bedroom three/sitting room with French doors
- Well-presented bathroom, en-suite shower room and a further first floor WC
- Hard landscaped rear and side courtyard for low maintenance
- Garage, car port and large private driveway with wrought iron gated entrance
- Solar panels providing energy efficiency
- Ready to move into