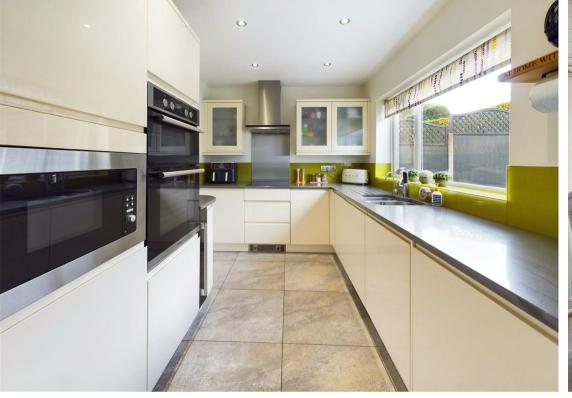

The sleek, modern kitchen is equipped with cream handleless high gloss units and stunning quartz worktops. A full suite of integrated appliances includes a double oven, hob, microwave, fridge, freezer, dishwasher, and a slimline wine cooler, catering to all your culinary needs. Adjacent to the kitchen, a boot room/utility space offers additional convenience and connects to a ground floor WC with a washbasin.