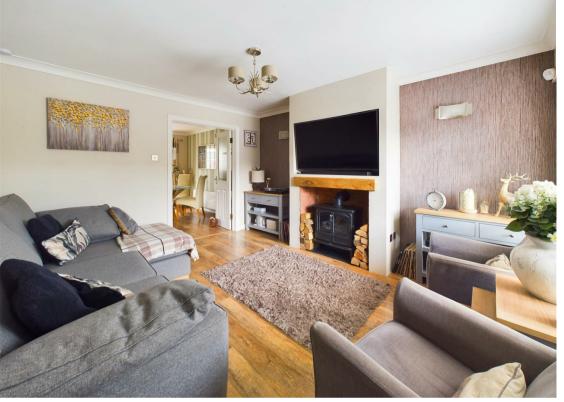

Upon entering, the lounge impresses with its stylish laminate flooring and a feature media wall providing a cosy focal point for the room. The dining room also benefits from laminate flooring and opens up through French doors to a bright and airy UPVC double glazed conservatory. The conservatory, featuring matching laminate flooring and a glazed door to the rear garden, makes for a perfect space to relax and enjoy views of the garden.