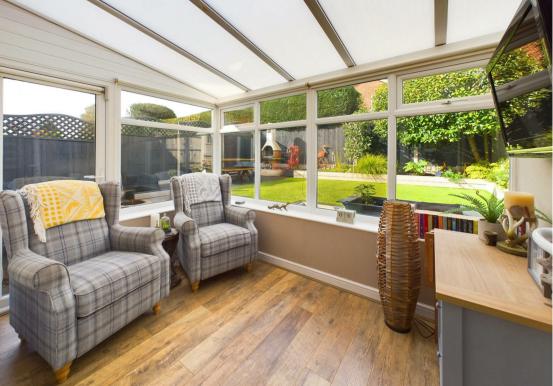

Upon entering, the lounge impresses with its stylish laminate flooring and a feature media wall providing a cosy focal point for the room. The dining room also benefits from laminate flooring and opens up through French doors to a bright and airy UPVC double glazed conservatory. The conservatory, featuring matching laminate flooring and a glazed door to the rear garden, makes for a perfect space to relax and enjoy views of the garden.