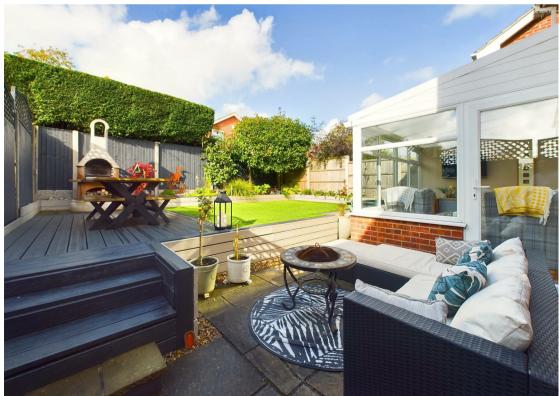

Upstairs, a modern shower room/WC boasts a walk-in shower area with an electric shower, wall-mounted washbasin set to a vanity unit and marble effect tiled flooring.

Externally, the landscaped front garden with its block-paved driveway offers off-road parking and leads to an exgarage/store. The landscaped rear garden features an initial paved patio area with steps ascending to a raised decked dining space with feature BBQ. The adjacent artificial lawn and raised borders add to the garden's low-maintenance appeal, creating a wonderful outdoor space for entertaining or family gatherings.