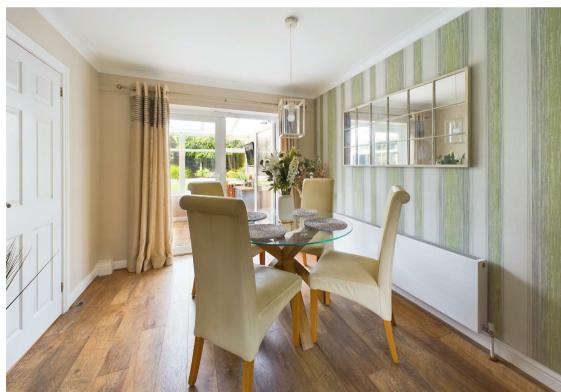

Upon entering, the lounge impresses with its stylish laminate flooring and a feature media wall providing a cosy focal point for the room. The dining room also benefits from laminate flooring and opens up through French doors to a bright and airy UPVC double glazed conservatory. The conservatory, featuring matching laminate flooring and a glazed door to the rear garden, makes for a perfect space to relax and enjoy views of the garden.