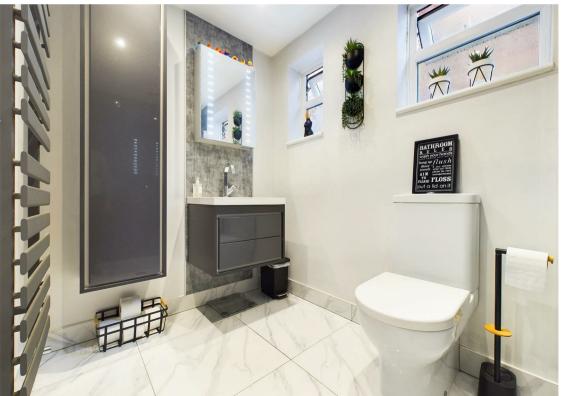

Upstairs, a modern shower room/WC boasts a walk-in shower area with an electric shower, wall-mounted washbasin set to a vanity unit and marble effect tiled flooring.

Externally, the landscaped front garden with its block-paved driveway offers off-road parking and leads to an exgarage/store. The landscaped rear garden features an initial paved patio area with steps ascending to a raised decked dining space with feature BBQ. The adjacent artificial lawn and raised borders add to the garden's low-maintenance appeal, creating a wonderful outdoor space for entertaining or family gatherings.